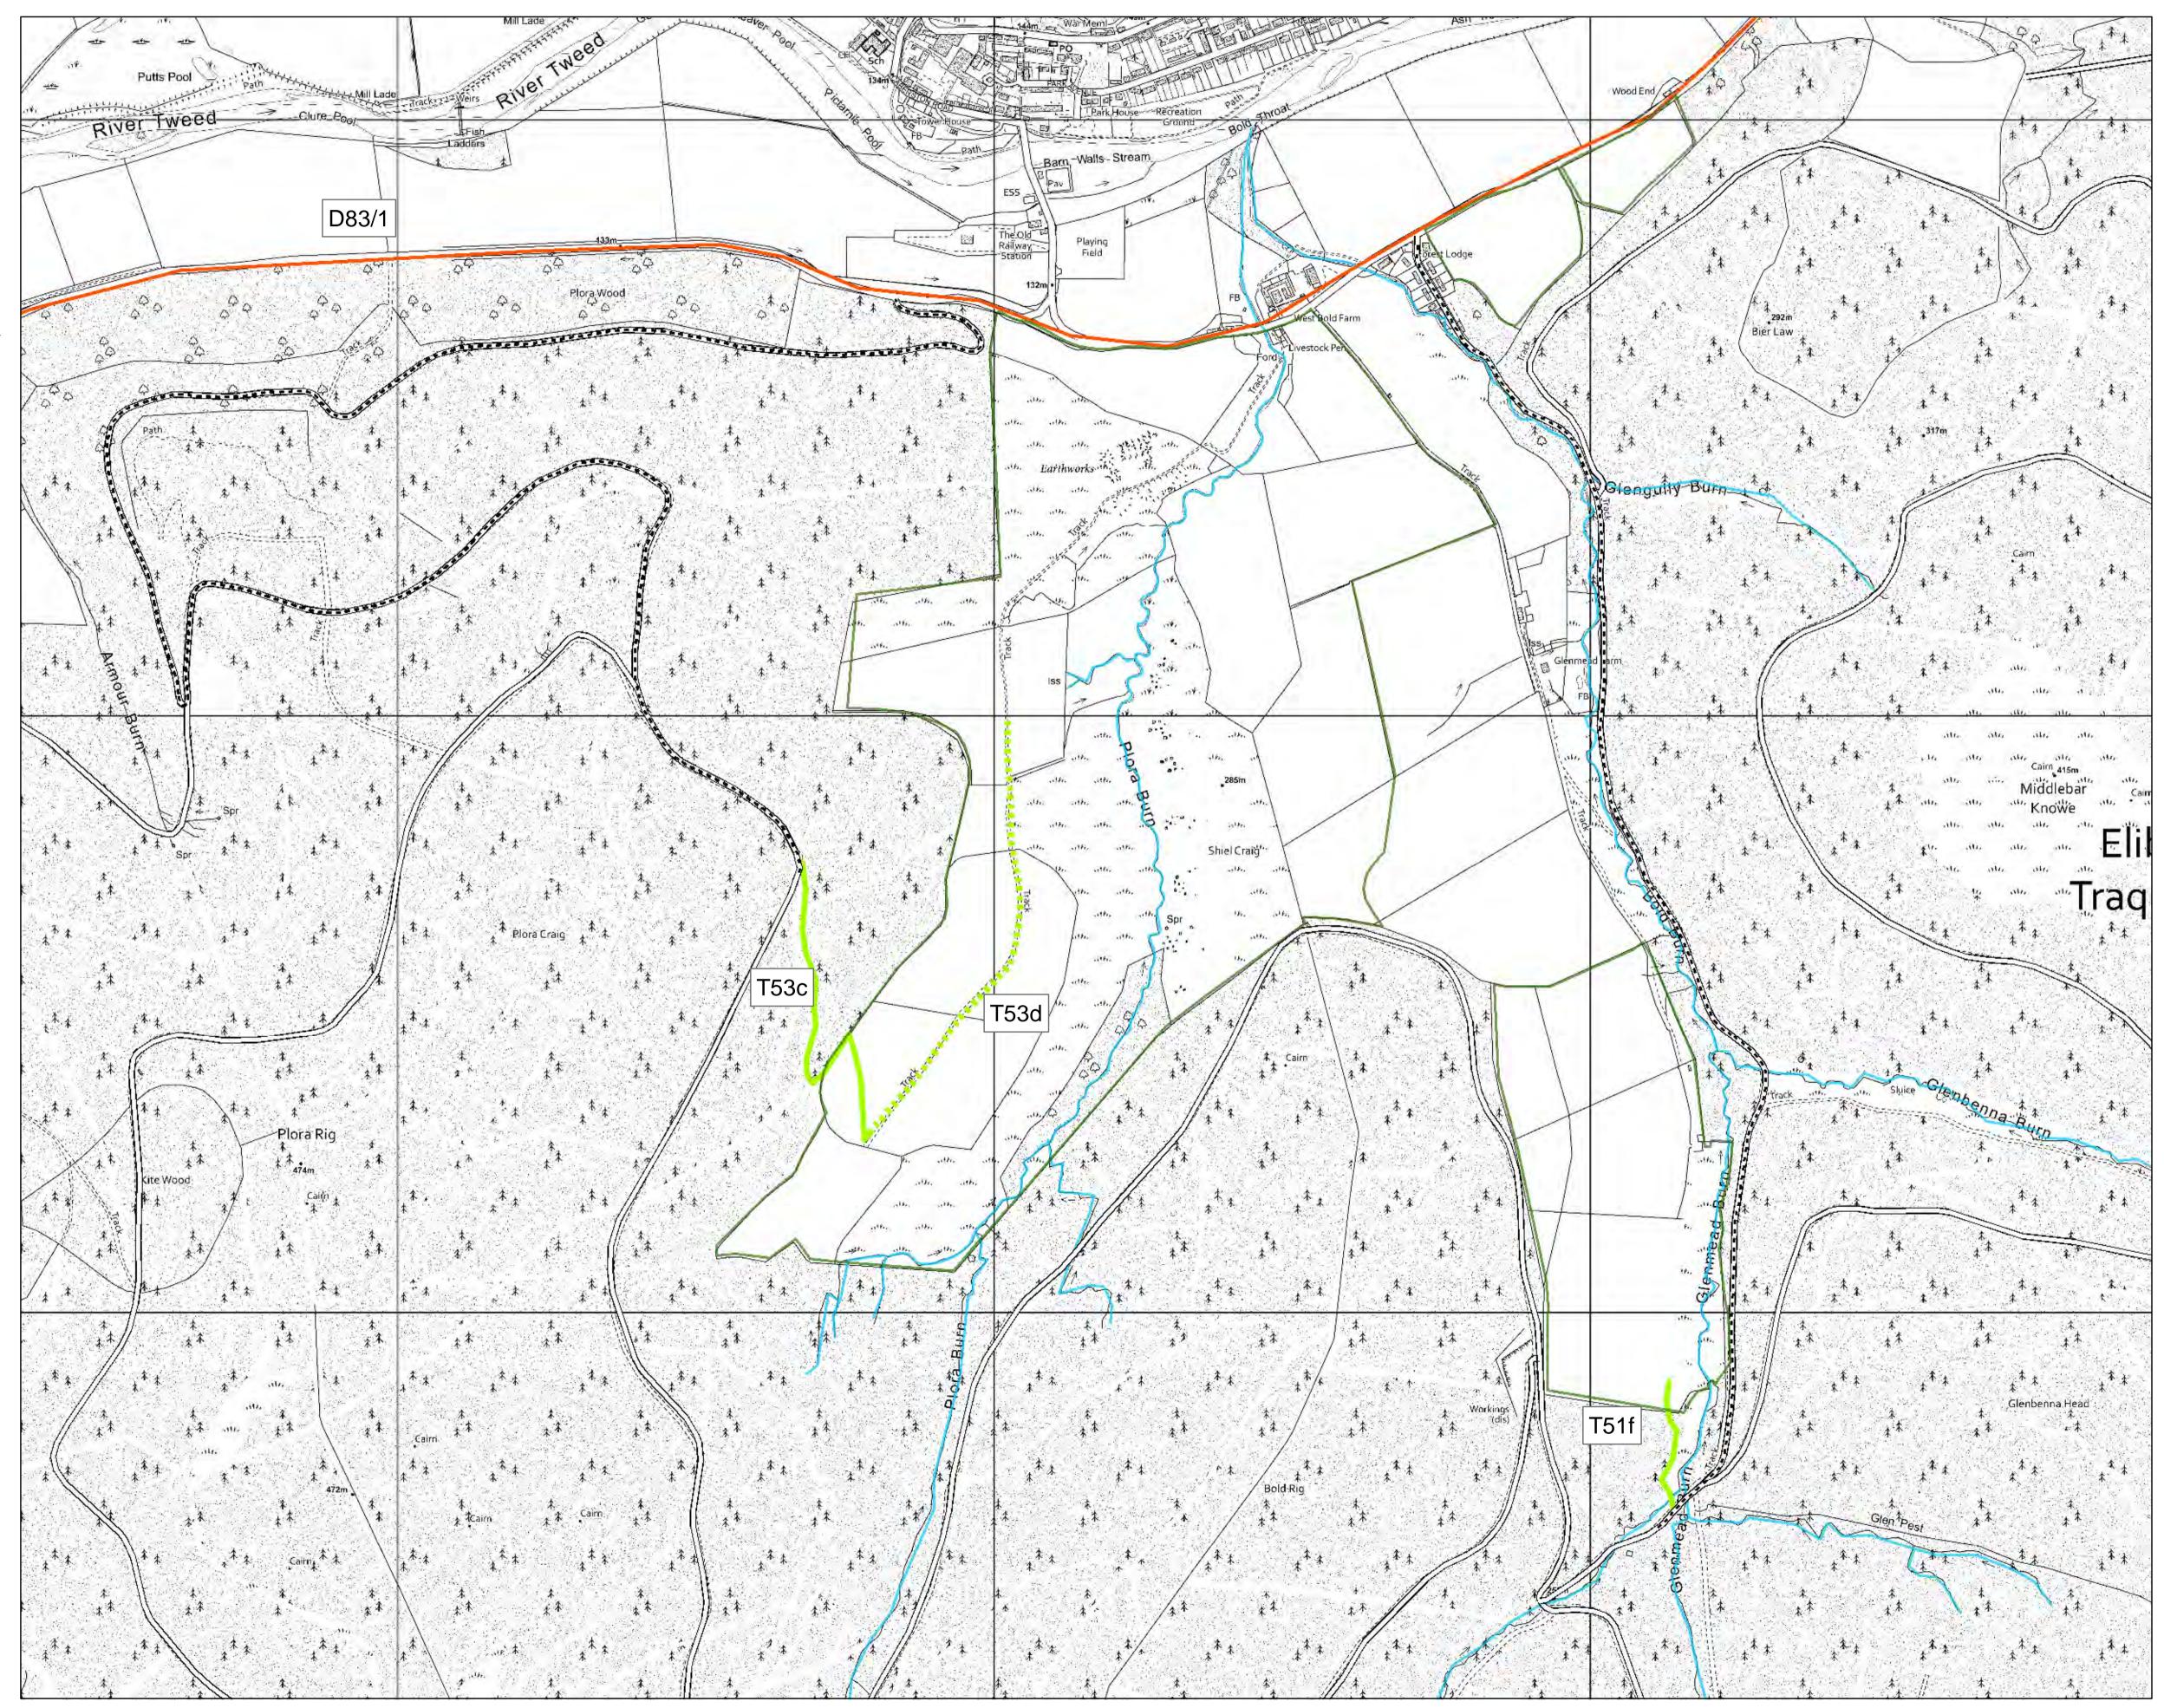

## Map 7: West Bold Road operations and Timber haulage

Author: Tom Harvey

Scale @ A1: 1:5,500

Date: 13/10/2020

- Plan area
- Agreed timber transport route
- ----- Anticipated haulage on existing forest road
- Forest Roads
- Planned road Phase 1
- Planned road Phase 4
- Water Course

0.45

Km

0.6

Reproduced by permission of Ordnance Survey on behalf of HMSO. © Crown copyright and database right [2020]. All rights reserved. Ordnance Survey Licence number [100021242].

© Getmapping Plc and Bluesky International Limited 2020.