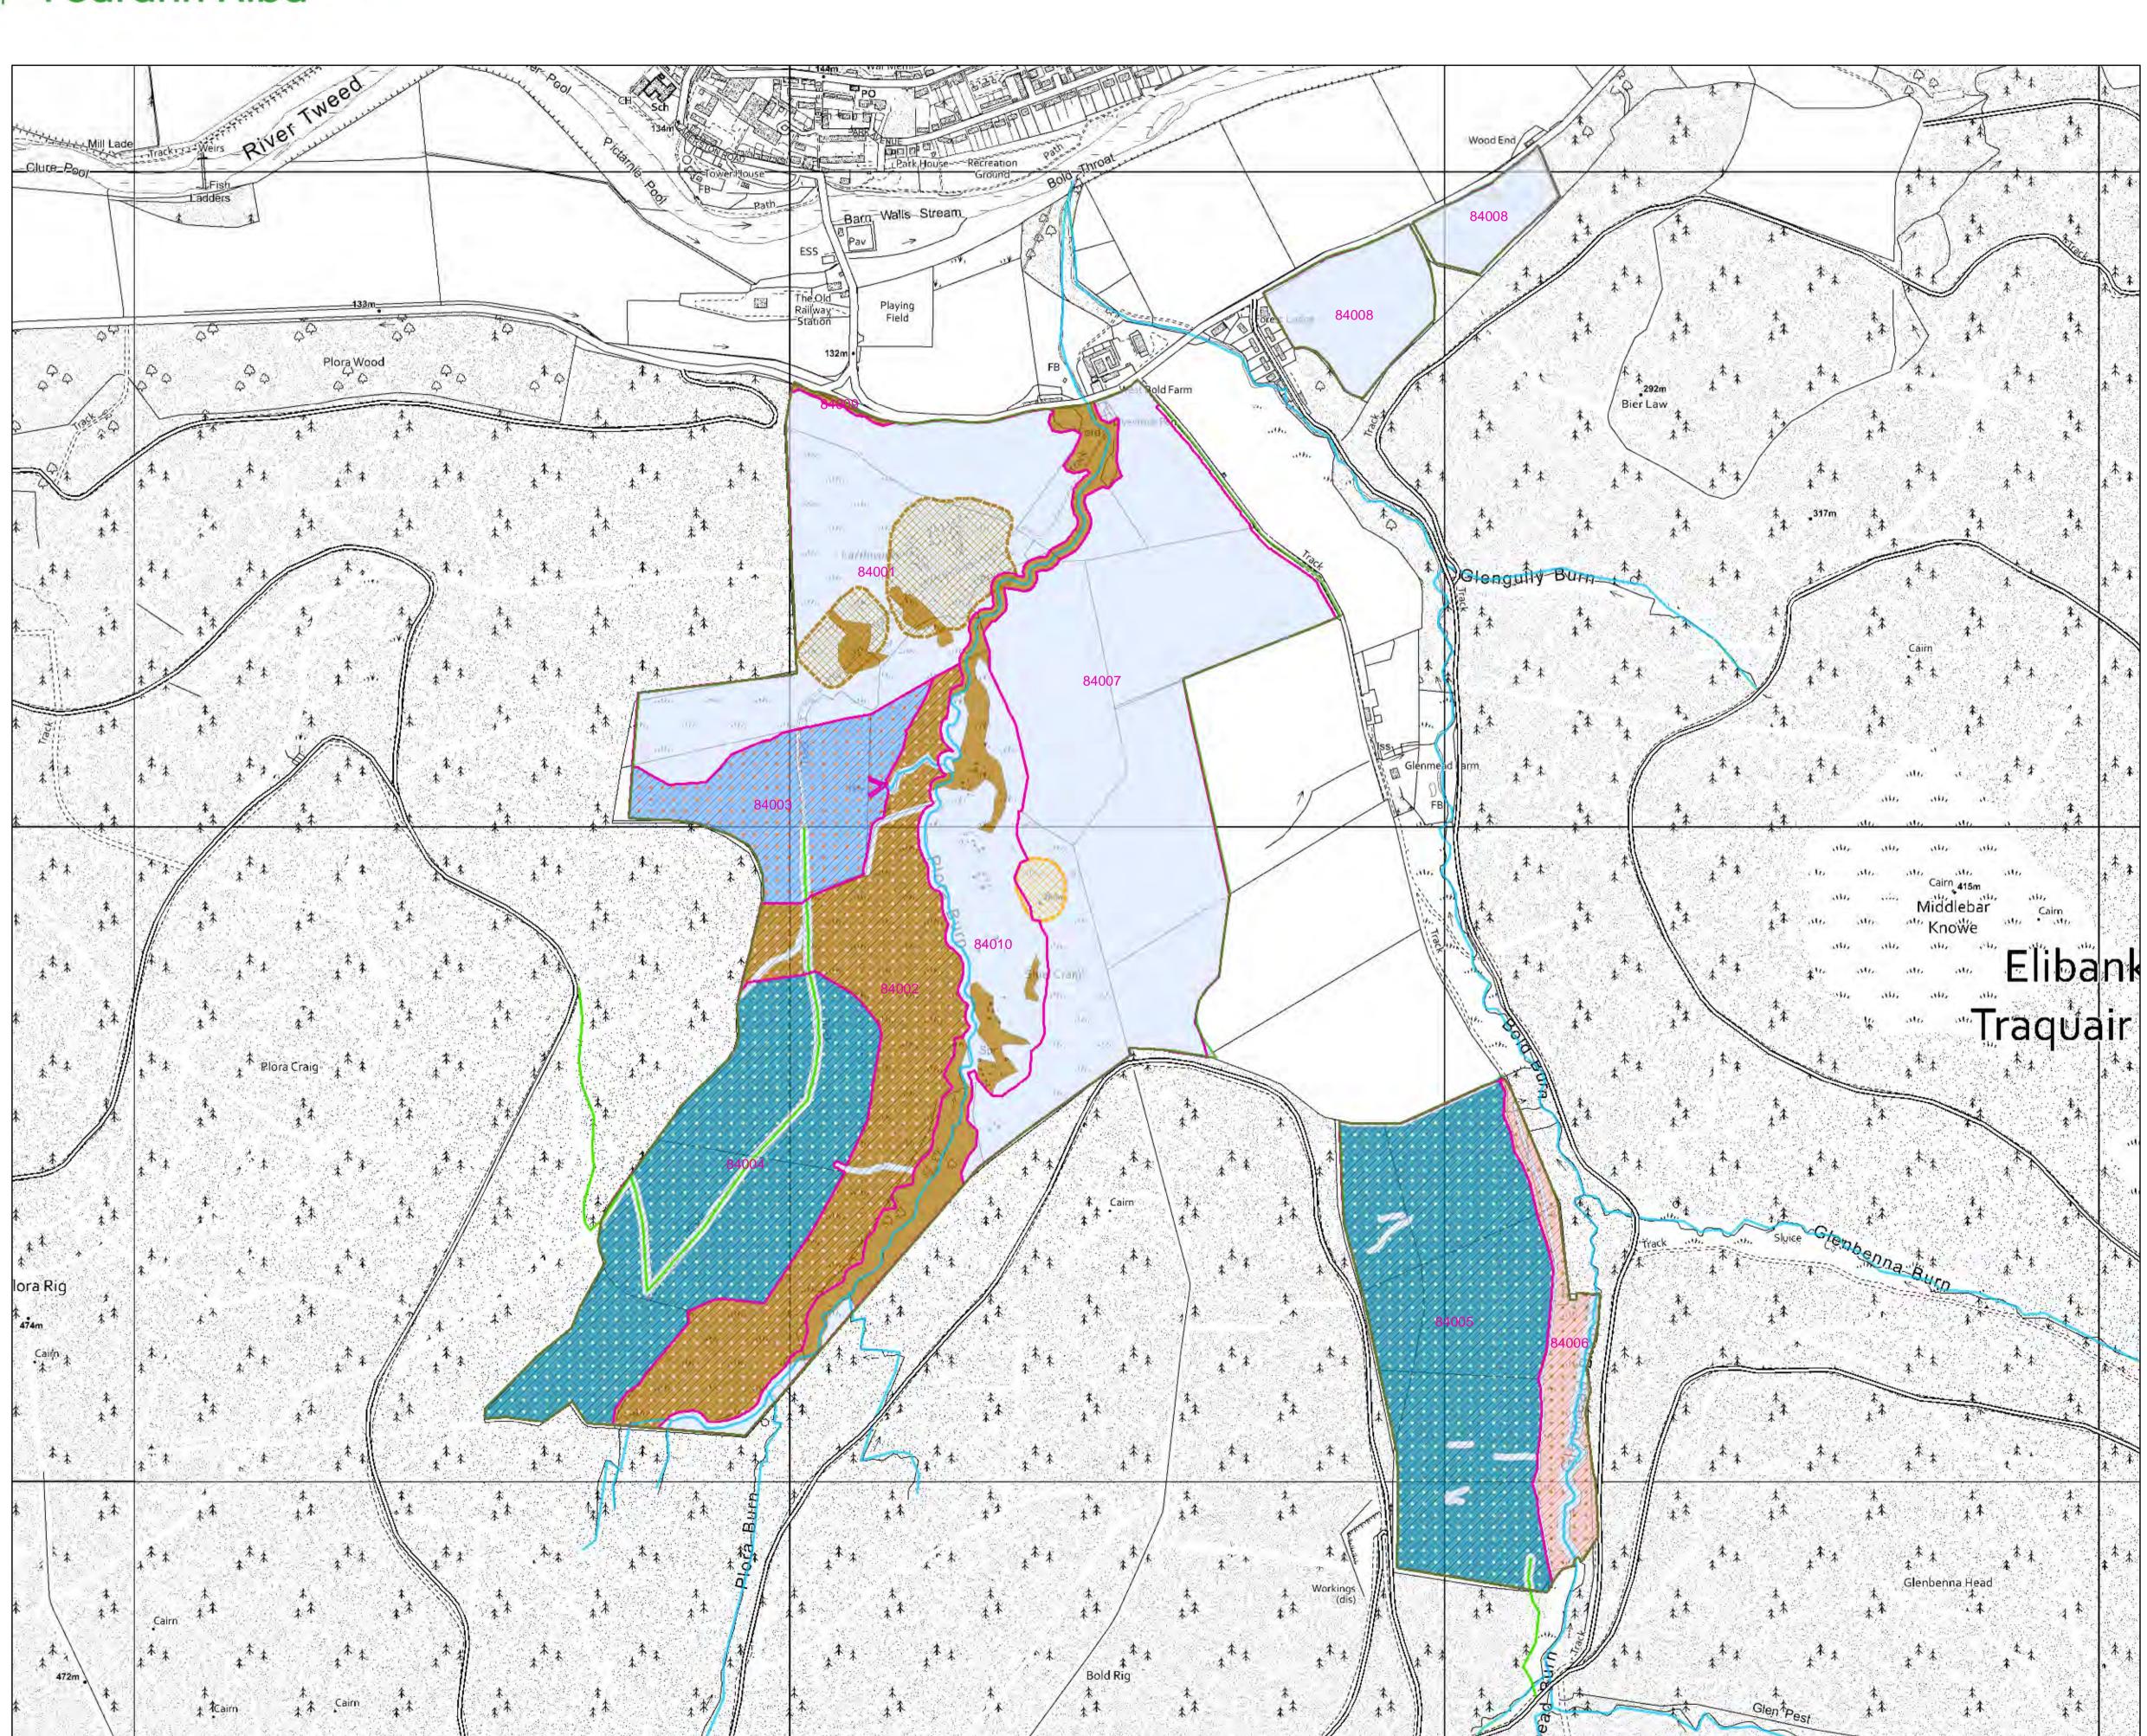

## Map 6: West Bold Future Habitats and Species

Author: Tom Harvey

Scale @ A1: 1:5,000

Date: 13/10/2020

Plan area
Compartments
Forest Roads
Planned roads
Archaeology - Scheduled monument
Archaeology - Local significance
Birch with other broadleaves
Norway spruce with beech and other conifer
Oak with birch
Open
Other broadleaves
Other broadleaves with birch
Sitka spruce with Douglas fir
Phase 1- 22/23 proposed plant year

Reproduced by permission of Ordnance Survey on behalf of HMSO. © Crown copyright and database right [2020]. All rights reserved. Ordnance Survey Licence number [100021242].

© Getmapping Plc and Bluesky International Limited 2020.