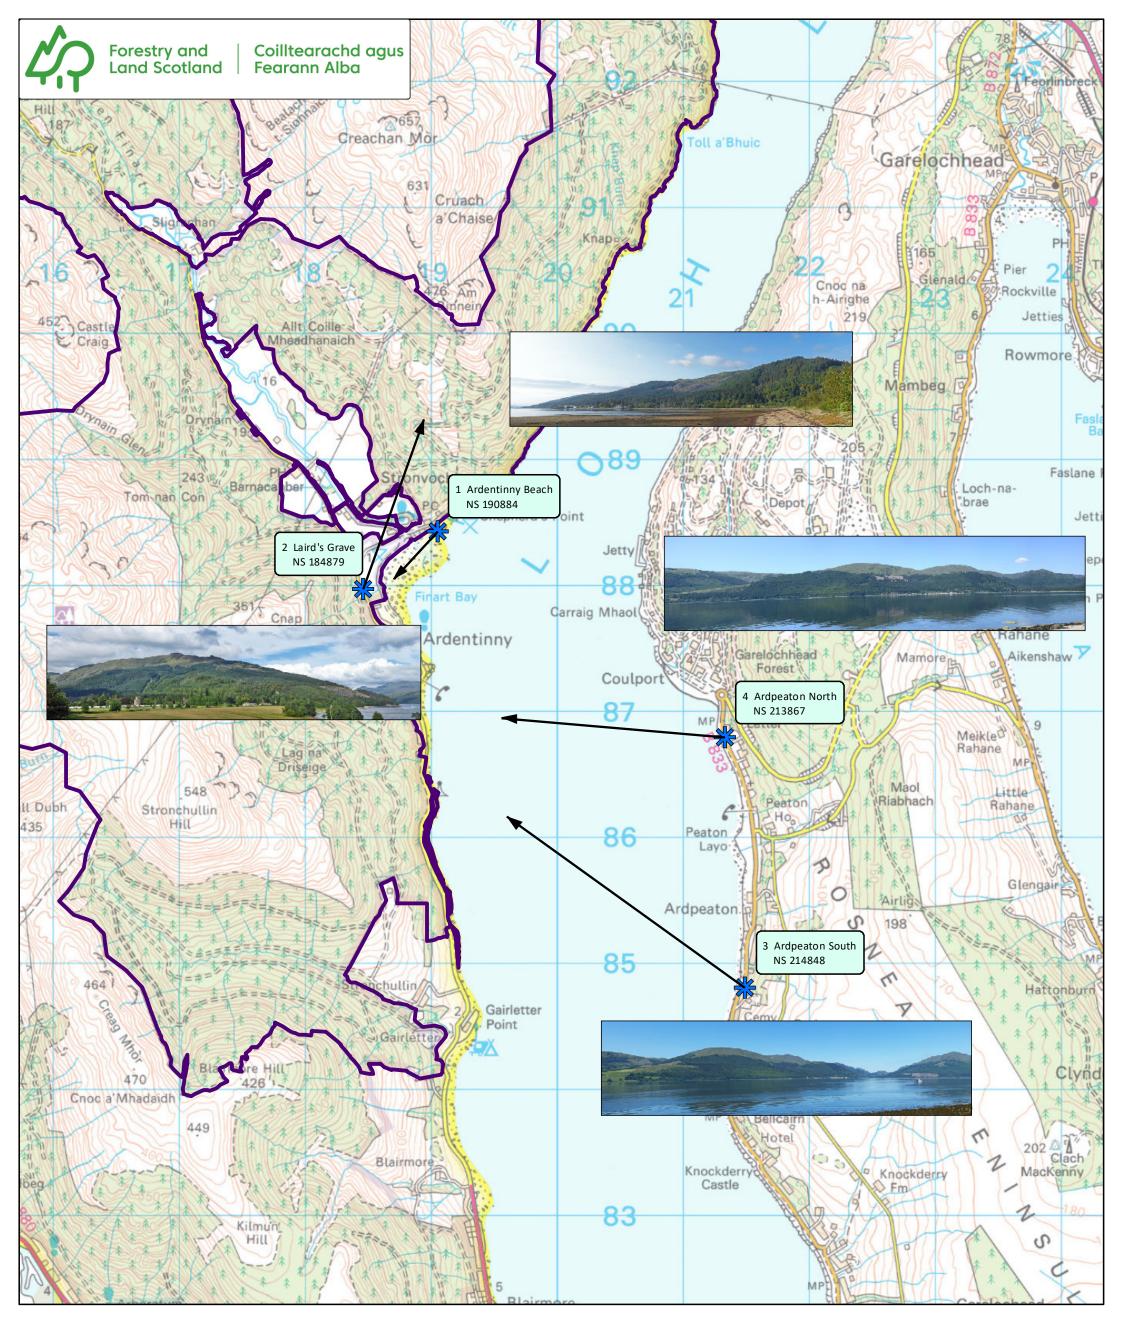

## **Glen Finart Land Management Plan M10 Viewpoints**

Scale @ A3: 1:30,000

Date: 18/11/2020

Author: Stephen Murphy

2 kilometers Ν Reproduced by permission of Ordnance Survey on behalf of HMSO. © Crown copyright and database right [2020]. All rights reserved. Ordnance Survey Licence number [100021242]. © Getmapping Plc and Bluesky International Limited 2020.

Viewpoints with grid reference

Land management planarea

arrows indicate direction of view

Scotland's National Forest Estate is responsibly managed to the UK Woodland Assurance Standard.

าก

FSC

FSC<sup>®</sup> C12322 The mark of ponsible fore