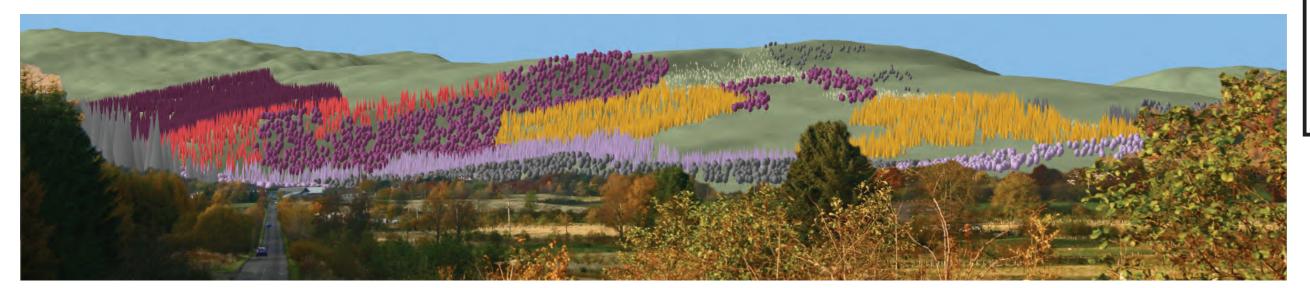

## Cowal & Trossachs Forest District Callander

View 2 Molland's Straight Grid Ref: NN 634056 Date: 15 Sept 2015

## Visualisation of forest management proposals

Phase 1 2016-20

Phase 2 2021-25

Minimal intervention

Low impact silviculture

Long term retention

Recently felled

Recently planted