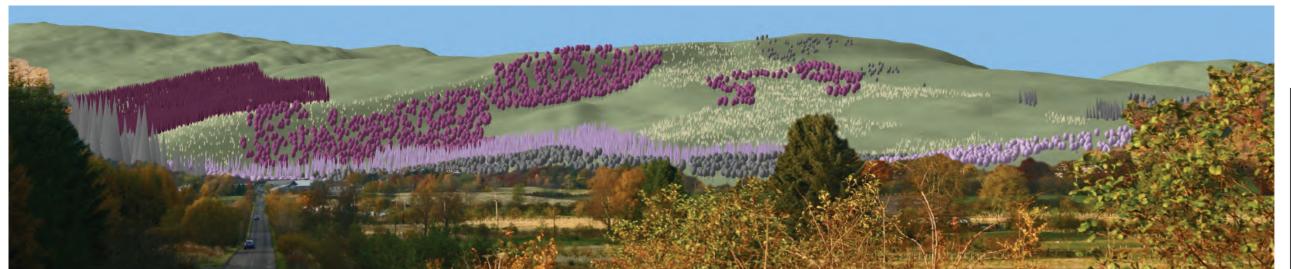

## Cowal & Trossachs Forest District Callander

View 2 Molland's Straight Grid Ref: NN 634056 Date: 15 Sept 2015

## Visualisation of forest management proposals

Phase 1 2016-20

Phase 2 2021-25

Minimal intervention

Low impact silviculture

Long term retention

Recently felled

Recently planted