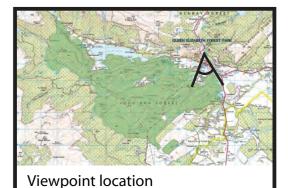

## Cowal & Trossachs Forest District **East Loch Ard**

View 1 Grid Ref: NN 520014 Date: 3 June 2015

Birch

Mixed broadleaves

Neighbouring woodland

Reproduced by permission of Ordnance Survey on behalf of HMSO. ©Crown copyright and database right [2015]. All rights reserved. Ordnance Survey Licence number [100021242]