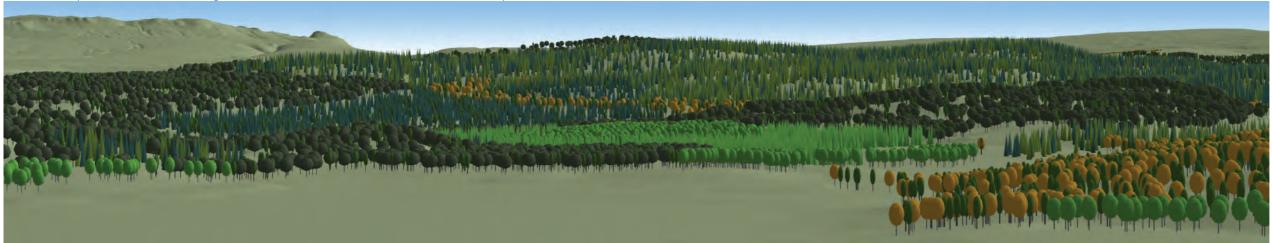

## Visualisation of future habitat and species

Sitka spruce

Norway spruce

Scots pine

Lodgepole pine

Douglas fir

Mixed conifers

Oak

Birch

Mixed broadleaves

Neighbouring woodland

Reproduced by permission of Ordnance Survey on behalf of HMSO. ©Crown copyright and database right [2015]. All rights reserved. Ordnance Survey Licence number [100021242]