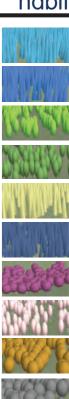

## Visualisation of future habitat and species

Sitka spruce

Norway spruce

Scots pine

Lodgepole pine

Douglas fir

Mixed conifers

Oak

Birch

Mixed broadleaves

Neighbouring woodland

Reproduced by permission of Ordnance Survey on behalf of HMSO. ©Crown copyright and database right [2015]. All rights reserved. Ordnance Survey Licence number [100021242]