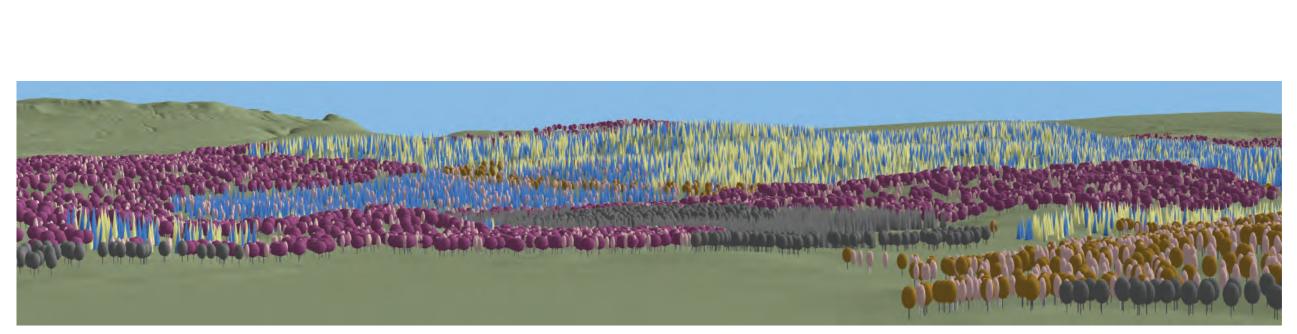

## Visualisation of future habitat and species

Sitka spruce

Norway spruce

Scots pine

Lodgepole pine

Douglas fir

Mixed conifers

Oak

Birch

Mixed broadleaves

Neighbouring woodland

Reproduced by permission of Ordnance Survey on behalf of HMSO. ©Crown copyright and database right [2015]. All rights reserved. Ordnance Survey Licence number [100021242]