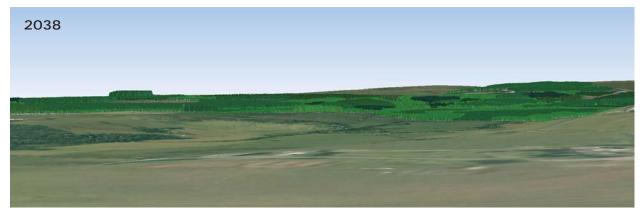

### Visualisation of future habitat and species

Visualisation year

2028

2038

PEFC"

Recently felled

Copyright Getmapping plc

Cowal & Trossachs Forest District

**Greenburn LMP** 

View 1 Gartmore Grid Ref: NS524973 Date: 11th July 2018

Visualisation of future habitat and species

Visualisation year

2018

2038

Perspectives produced using natural colour - not shown on key