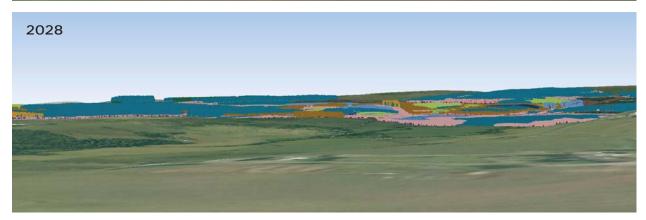

### Visualisation of future habitat and species

Visualisation year

2028

2038

PEFC"

Recently felled

Copyright Getmapping plc

Cowal & Trossachs Forest District

**Greenburn LMP** 

View 1 Gartmore Grid Ref: NS524973 Date: 11th July 2018

Visualisation of future habitat and species

Visualisation year

2018

2038

Perspectives produced using natural colour - not shown on key