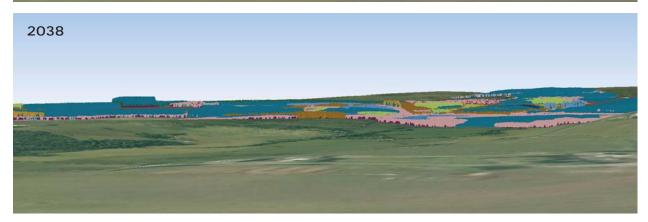

### Visualisation of future habitat and species

Visualisation year

2028

2038

PEFC"

Recently felled

Copyright Getmapping plc

Cowal & Trossachs Forest District