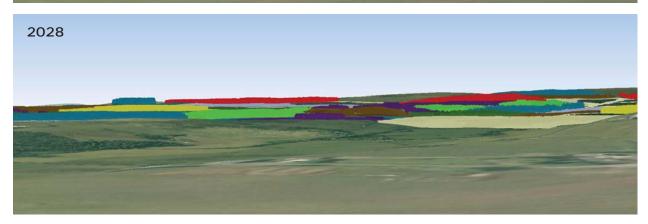

### Visualisation of future habitat and species

Visualisation year

2028

2038

PEFC"

Recently felled

Copyright Getmapping plc

Cowal & Trossachs Forest District

**Greenburn LMP** 

View 1 Gartmore Grid Ref: NS524973 Date: 11th July 2018

Visualisation of future habitat and species

Visualisation year

2018

2038

Perspectives produced using natural colour - not shown on key