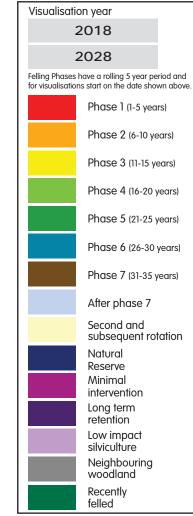

# Visualisation of future habitat and species

Visualisation year

2018

2028

PEFC"

Cowal & Trossachs **Forest District** 

### Visualisation of future habitat and species

Visualisation year

2028

2038

PEFC"

Recently felled

Copyright Getmapping plc

Cowal & Trossachs Forest District