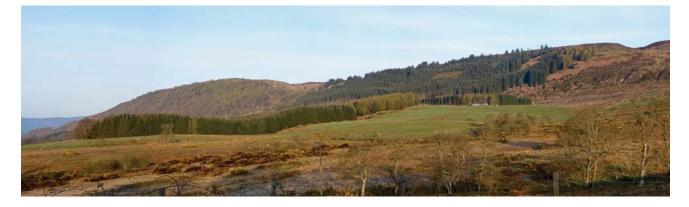

Copyright Getmapping plc

| Cowal & Trossachs<br>Forest District                        |                                                  |  |  |
|-------------------------------------------------------------|--------------------------------------------------|--|--|
| Letter                                                      |                                                  |  |  |
| View 2 A81<br>Grid Ref: NN608028<br>Date: 25th October 2017 |                                                  |  |  |
| Visualisation of future habitat and species                 |                                                  |  |  |
| Visualisation year                                          |                                                  |  |  |
|                                                             | 2028                                             |  |  |
| :                                                           | 2038                                             |  |  |
|                                                             |                                                  |  |  |
|                                                             | Sitka spruce                                     |  |  |
|                                                             | Norway spruce                                    |  |  |
|                                                             | Scots pine                                       |  |  |
|                                                             | Lodgepole pine                                   |  |  |
|                                                             | Larch                                            |  |  |
|                                                             | Douglas fir                                      |  |  |
|                                                             | Mixed conifers                                   |  |  |
|                                                             | Ash                                              |  |  |
|                                                             | Oak                                              |  |  |
|                                                             | Beech                                            |  |  |
|                                                             | Birch                                            |  |  |
|                                                             | Mixed<br>broadleaves<br>Neighbouring<br>woodland |  |  |
|                                                             |                                                  |  |  |

| Reproduced by permission of Ordnance Survey on behalf of HMSO.   |
|------------------------------------------------------------------|
| CCrown copyright and database right [2017]. All rights reserved. |
| Ordnance Survey Licence number [100021242]                       |

Copyright Getmapping plc