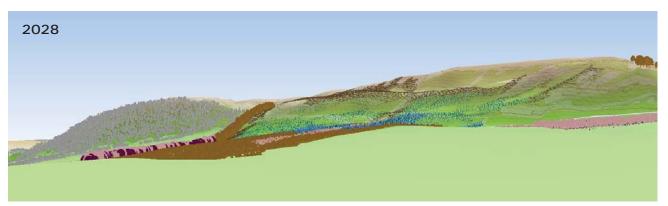

## Cowal & Trossachs Forest District

## Letter

View 2 A81 Grid Ref: NN608028 Date: 25th October 2017

Visualisation of future habitat and species

Visualisation year

2018

2038

Perspectives produced using natural colour - not shown on key