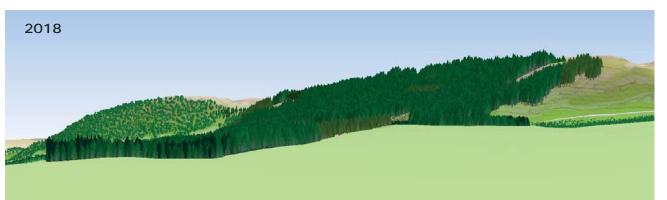

## Cowal & Trossachs Forest District

## Letter

View 2 A81 Grid Ref: NN608028 Date: 25th October 2017

Visualisation of future habitat and species

Visualisation year

2018

2038

Perspectives produced using natural colour - not shown on key