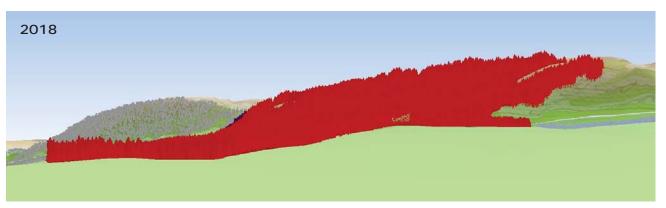

Reproduced by permission of Ordnance Survey on behalf of HMSO. (©Crown copyright and database right [2017]. All rights reserved. Ordnance Survey Licence number [100021242]

Copyright Getmapping plc

| Cowal & Trossachs<br>Forest District                                                                           |                                                                                       |  |
|----------------------------------------------------------------------------------------------------------------|---------------------------------------------------------------------------------------|--|
| L                                                                                                              | etter -                                                                               |  |
| View 2 A81<br>Grid Ref: NN608028<br>Date: 25th October 2017<br>Visualisation of forest<br>management proposals |                                                                                       |  |
| Visualisation year 2018                                                                                        |                                                                                       |  |
| 2028                                                                                                           |                                                                                       |  |
| Felling Phases hav<br>for visualisations s                                                                     | e a rolling 5 year period and<br>tart on the date shown above.<br>Phase 1 (1-5 years) |  |
|                                                                                                                | Phase 2 (6-10 years)                                                                  |  |
| Ę                                                                                                              | Phase 3 (11-15 years)                                                                 |  |
| F                                                                                                              | Phase 4 (16-20 years)                                                                 |  |
| F                                                                                                              | Phase 5 (21-25 years)                                                                 |  |
| F                                                                                                              | Phase 6 (26-30 years)                                                                 |  |
| F                                                                                                              | Phase 7 (31-35 years)                                                                 |  |
| 1                                                                                                              | After phase 7                                                                         |  |
|                                                                                                                | Second and subsequent rotation                                                        |  |
| F<br>I<br>I<br>I                                                                                               | Natural<br>Reserve<br>Minimal<br>ntervention<br>.ong term                             |  |
| L                                                                                                              | etention<br>.ow impact<br>silviculture                                                |  |
| 1                                                                                                              | Neighbouring<br>woodland                                                              |  |
|                                                                                                                | Recently<br>elled                                                                     |  |
| Scotland's National<br>Forest Estate is                                                                        |                                                                                       |  |

Scotland's National Forest Estate is responsibly managed to the UK Woodland Assurance Standard.

Reproduced by permission of Ordnance Survey on behalf of HMSO. ©Crown copyright and database right [2017]. All rights reserved. Ordnance Survey Licence number [100021242]

Copyright Getmapping plc

Scotland's National Forest Estate is responsibly managed to the UK Woodland Assurance Standard.

Reproduced by permission of Ordnance Survey on behalf of HMSO. ©Crown copyright and database right [2017]. All rights reserved. Ordnance Survey Licence number [100021242]