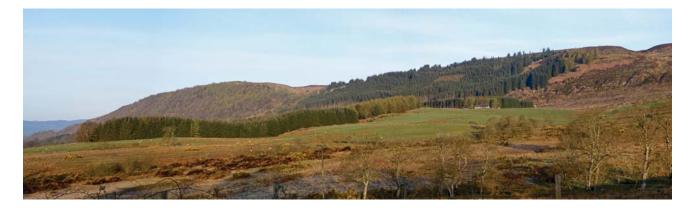

Copyright Getmapping plc

| Cowal & Trossachs<br>Forest District                        |                                                  |  |  |
|-------------------------------------------------------------|--------------------------------------------------|--|--|
| Letter                                                      |                                                  |  |  |
| View 2 A81<br>Grid Ref: NN608028<br>Date: 25th October 2017 |                                                  |  |  |
| Visualisation of future habitat and species                 |                                                  |  |  |
| Visualisation year                                          |                                                  |  |  |
|                                                             | 2028                                             |  |  |
| :                                                           | 2038                                             |  |  |
|                                                             |                                                  |  |  |
|                                                             | Sitka spruce                                     |  |  |
|                                                             | Norway spruce                                    |  |  |
|                                                             | Scots pine                                       |  |  |
|                                                             | Lodgepole pine                                   |  |  |
|                                                             | Larch                                            |  |  |
|                                                             | Douglas fir                                      |  |  |
|                                                             | Mixed conifers                                   |  |  |
|                                                             | Ash                                              |  |  |
|                                                             | Oak                                              |  |  |
|                                                             | Beech                                            |  |  |
|                                                             | Birch                                            |  |  |
|                                                             | Mixed<br>broadleaves<br>Neighbouring<br>woodland |  |  |
|                                                             |                                                  |  |  |

| Reproduced by permission of Ordnance Survey on behalf of HMSO.   |
|------------------------------------------------------------------|
| CCrown copyright and database right [2017]. All rights reserved. |
| Ordnance Survey Licence number [100021242]                       |

Copyright Getmapping plc

## Cowal & Trossachs Forest District

## Letter

View 2 A81 Grid Ref: NN608028 Date: 25th October 2017

Visualisation of future habitat and species

Visualisation year

2018

2038

Perspectives produced using natural colour - not shown on key