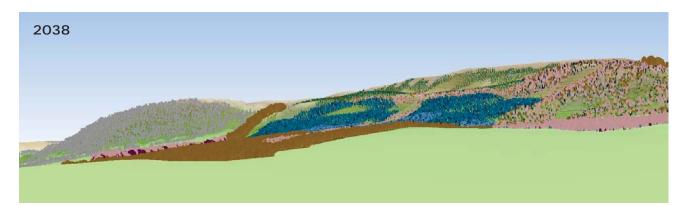

Reproduced by permission of Ordnance Survey on behalf of HMSO. (©Crown copyright and database right [2017]. All rights reserved. Ordnance Survey Licence number [100021242]

Copyright Getmapping plc

| Cowal & Trossachs<br>Forest District                                                                           |                                                                                       |  |
|----------------------------------------------------------------------------------------------------------------|---------------------------------------------------------------------------------------|--|
| L                                                                                                              | etter -                                                                               |  |
| View 2 A81<br>Grid Ref: NN608028<br>Date: 25th October 2017<br>Visualisation of forest<br>management proposals |                                                                                       |  |
| Visualisation year 2018                                                                                        |                                                                                       |  |
| 2028                                                                                                           |                                                                                       |  |
| Felling Phases hav<br>for visualisations s                                                                     | e a rolling 5 year period and<br>tart on the date shown above.<br>Phase 1 (1-5 years) |  |
|                                                                                                                | Phase 2 (6-10 years)                                                                  |  |
| Ę                                                                                                              | Phase 3 (11-15 years)                                                                 |  |
| F                                                                                                              | Phase 4 (16-20 years)                                                                 |  |
| F                                                                                                              | Phase 5 (21-25 years)                                                                 |  |
| F                                                                                                              | Phase 6 (26-30 years)                                                                 |  |
| F                                                                                                              | Phase 7 (31-35 years)                                                                 |  |
| 1                                                                                                              | After phase 7                                                                         |  |
|                                                                                                                | Second and subsequent rotation                                                        |  |
| F<br>I<br>I<br>I                                                                                               | Natural<br>Reserve<br>Minimal<br>ntervention<br>.ong term                             |  |
| L                                                                                                              | etention<br>.ow impact<br>silviculture                                                |  |
| 1                                                                                                              | Neighbouring<br>woodland                                                              |  |
|                                                                                                                | Recently<br>elled                                                                     |  |
| Scotland's National<br>Forest Estate is                                                                        |                                                                                       |  |

Scotland's National Forest Estate is responsibly managed to the UK Woodland Assurance Standard.

Reproduced by permission of Ordnance Survey on behalf of HMSO. ©Crown copyright and database right [2017]. All rights reserved. Ordnance Survey Licence number [100021242]