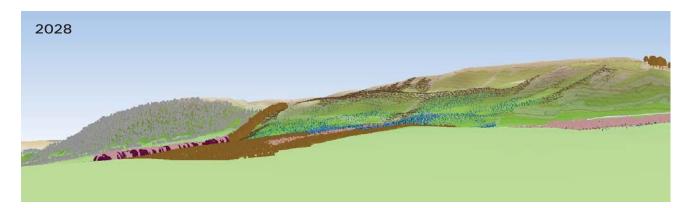

Copyright Getmapping plc

| Cowal & Trossachs<br>Forest District                        |                                                  |  |  |
|-------------------------------------------------------------|--------------------------------------------------|--|--|
| Letter                                                      |                                                  |  |  |
| View 2 A81<br>Grid Ref: NN608028<br>Date: 25th October 2017 |                                                  |  |  |
| Visualisation of future habitat and species                 |                                                  |  |  |
| Visualisation year                                          |                                                  |  |  |
|                                                             | 2028                                             |  |  |
| :                                                           | 2038                                             |  |  |
|                                                             |                                                  |  |  |
|                                                             | Sitka spruce                                     |  |  |
|                                                             | Norway spruce                                    |  |  |
|                                                             | Scots pine                                       |  |  |
|                                                             | Lodgepole pine                                   |  |  |
|                                                             | Larch                                            |  |  |
|                                                             | Douglas fir                                      |  |  |
|                                                             | Mixed conifers                                   |  |  |
|                                                             | Ash                                              |  |  |
|                                                             | Oak                                              |  |  |
|                                                             | Beech                                            |  |  |
|                                                             | Birch                                            |  |  |
|                                                             | Mixed<br>broadleaves<br>Neighbouring<br>woodland |  |  |
|                                                             |                                                  |  |  |