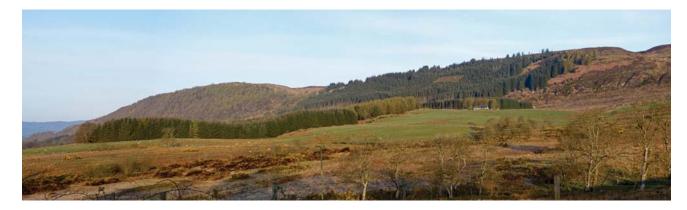

Reproduced by permission of Ordnance Survey on behalf of HMSO. (©Crown copyright and database right [2017]. All rights reserved. Ordnance Survey Licence number [100021242]

Copyright Getmapping plc

| Cowal & Trossachs<br>Forest District                                                                           |                                                                                       |  |
|----------------------------------------------------------------------------------------------------------------|---------------------------------------------------------------------------------------|--|
| L                                                                                                              | etter -                                                                               |  |
| View 2 A81<br>Grid Ref: NN608028<br>Date: 25th October 2017<br>Visualisation of forest<br>management proposals |                                                                                       |  |
| Visualisation year 2018                                                                                        |                                                                                       |  |
| 2028                                                                                                           |                                                                                       |  |
| Felling Phases hav<br>for visualisations s                                                                     | e a rolling 5 year period and<br>tart on the date shown above.<br>Phase 1 (1-5 years) |  |
|                                                                                                                | Phase 2 (6-10 years)                                                                  |  |
| Ę                                                                                                              | Phase 3 (11-15 years)                                                                 |  |
| F                                                                                                              | Phase 4 (16-20 years)                                                                 |  |
| F                                                                                                              | Phase 5 (21-25 years)                                                                 |  |
| F                                                                                                              | Phase 6 (26-30 years)                                                                 |  |
| F                                                                                                              | Phase 7 (31-35 years)                                                                 |  |
| 1                                                                                                              | After phase 7                                                                         |  |
|                                                                                                                | Second and subsequent rotation                                                        |  |
| F<br>I<br>I<br>I                                                                                               | Natural<br>Reserve<br>Minimal<br>ntervention<br>.ong term                             |  |
| L                                                                                                              | etention<br>.ow impact<br>silviculture                                                |  |
| 1                                                                                                              | Neighbouring<br>woodland                                                              |  |
|                                                                                                                | Recently<br>elled                                                                     |  |
| Scotland's National<br>Forest Estate is                                                                        |                                                                                       |  |

Scotland's National Forest Estate is responsibly managed to the UK Woodland Assurance Standard.

Reproduced by permission of Ordnance Survey on behalf of HMSO. ©Crown copyright and database right [2017]. All rights reserved. Ordnance Survey Licence number [100021242]

Copyright Getmapping plc

Scotland's National Forest Estate is responsibly managed to the UK Woodland Assurance Standard.

Reproduced by permission of Ordnance Survey on behalf of HMSO. ©Crown copyright and database right [2017]. All rights reserved. Ordnance Survey Licence number [100021242]