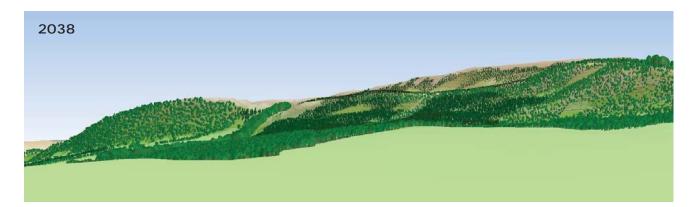

Copyright Getmapping plc

| Cowal & Trossachs<br>Forest District                        |                                                  |  |  |
|-------------------------------------------------------------|--------------------------------------------------|--|--|
| Letter                                                      |                                                  |  |  |
| View 2 A81<br>Grid Ref: NN608028<br>Date: 25th October 2017 |                                                  |  |  |
| Visualisation of future habitat and species                 |                                                  |  |  |
| Visualisation year                                          |                                                  |  |  |
|                                                             | 2028                                             |  |  |
| :                                                           | 2038                                             |  |  |
|                                                             |                                                  |  |  |
|                                                             | Sitka spruce                                     |  |  |
|                                                             | Norway spruce                                    |  |  |
|                                                             | Scots pine                                       |  |  |
|                                                             | Lodgepole pine                                   |  |  |
|                                                             | Larch                                            |  |  |
|                                                             | Douglas fir                                      |  |  |
|                                                             | Mixed conifers                                   |  |  |
|                                                             | Ash                                              |  |  |
|                                                             | Oak                                              |  |  |
|                                                             | Beech                                            |  |  |
|                                                             | Birch                                            |  |  |
|                                                             | Mixed<br>broadleaves<br>Neighbouring<br>woodland |  |  |
|                                                             |                                                  |  |  |

## Cowal & Trossachs Forest District

## Letter

View 2 A81 Grid Ref: NN608028 Date: 25th October 2017

Visualisation of future habitat and species

Visualisation year

2018

2038

Perspectives produced using natural colour - not shown on key