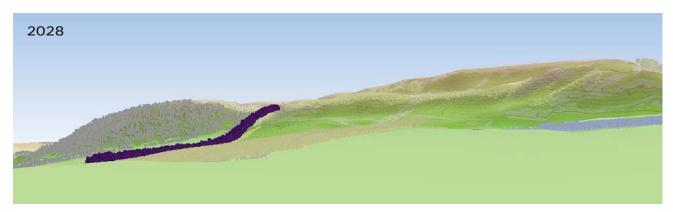

Reproduced by permission of Ordnance Survey on behalf of HMSO. (©Crown copyright and database right [2017]. All rights reserved. Ordnance Survey Licence number [100021242]

Copyright Getmapping plc

| Cowal & Trossachs<br>Forest District                                                                           |                                                                                       |  |
|----------------------------------------------------------------------------------------------------------------|---------------------------------------------------------------------------------------|--|
| L                                                                                                              | etter -                                                                               |  |
| View 2 A81<br>Grid Ref: NN608028<br>Date: 25th October 2017<br>Visualisation of forest<br>management proposals |                                                                                       |  |
| Visualisation year 2018                                                                                        |                                                                                       |  |
| 2028                                                                                                           |                                                                                       |  |
| Felling Phases hav<br>for visualisations s                                                                     | e a rolling 5 year period and<br>tart on the date shown above.<br>Phase 1 (1-5 years) |  |
|                                                                                                                | Phase 2 (6-10 years)                                                                  |  |
| Ę                                                                                                              | Phase 3 (11-15 years)                                                                 |  |
| F                                                                                                              | Phase 4 (16-20 years)                                                                 |  |
| F                                                                                                              | Phase 5 (21-25 years)                                                                 |  |
| F                                                                                                              | Phase 6 (26-30 years)                                                                 |  |
| F                                                                                                              | Phase 7 (31-35 years)                                                                 |  |
| 1                                                                                                              | After phase 7                                                                         |  |
|                                                                                                                | Second and subsequent rotation                                                        |  |
| F<br>I<br>I<br>I                                                                                               | Natural<br>Reserve<br>Minimal<br>ntervention<br>.ong term                             |  |
| L                                                                                                              | etention<br>.ow impact<br>silviculture                                                |  |
| 1                                                                                                              | Neighbouring<br>woodland                                                              |  |
|                                                                                                                | Recently<br>elled                                                                     |  |
| Scotland's National<br>Forest Estate is                                                                        |                                                                                       |  |

Scotland's National Forest Estate is responsibly managed to the UK Woodland Assurance Standard.

Reproduced by permission of Ordnance Survey on behalf of HMSO. ©Crown copyright and database right [2017]. All rights reserved. Ordnance Survey Licence number [100021242]

Copyright Getmapping plc

Scotland's National Forest Estate is responsibly managed to the UK Woodland Assurance Standard.

Reproduced by permission of Ordnance Survey on behalf of HMSO. ©Crown copyright and database right [2017]. All rights reserved. Ordnance Survey Licence number [100021242]