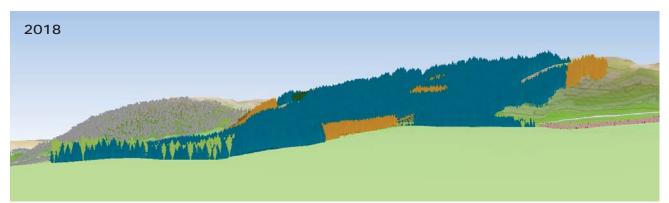

Reproduced by permission of Ordnance Survey on behalf of HMSO. (©Crown copyright and database right [2017]. All rights reserved. Ordnance Survey Licence number [100021242]

Copyright Getmapping plc

| Cowal & Trossachs<br>Forest District                                                                           |                                                                                       |  |
|----------------------------------------------------------------------------------------------------------------|---------------------------------------------------------------------------------------|--|
| L                                                                                                              | etter -                                                                               |  |
| View 2 A81<br>Grid Ref: NN608028<br>Date: 25th October 2017<br>Visualisation of forest<br>management proposals |                                                                                       |  |
| Visualisation year 2018                                                                                        |                                                                                       |  |
| 2028                                                                                                           |                                                                                       |  |
| Felling Phases hav<br>for visualisations s                                                                     | e a rolling 5 year period and<br>tart on the date shown above.<br>Phase 1 (1-5 years) |  |
|                                                                                                                | Phase 2 (6-10 years)                                                                  |  |
| Ę                                                                                                              | Phase 3 (11-15 years)                                                                 |  |
| F                                                                                                              | Phase 4 (16-20 years)                                                                 |  |
| F                                                                                                              | Phase 5 (21-25 years)                                                                 |  |
| F                                                                                                              | Phase 6 (26-30 years)                                                                 |  |
| F                                                                                                              | Phase 7 (31-35 years)                                                                 |  |
| 1                                                                                                              | After phase 7                                                                         |  |
|                                                                                                                | Second and subsequent rotation                                                        |  |
| F<br>I<br>I<br>I                                                                                               | Natural<br>Reserve<br>Minimal<br>ntervention<br>.ong term                             |  |
| L                                                                                                              | etention<br>.ow impact<br>silviculture                                                |  |
| 1                                                                                                              | Neighbouring<br>woodland                                                              |  |
|                                                                                                                | Recently<br>elled                                                                     |  |
| Scotland's National<br>Forest Estate is                                                                        |                                                                                       |  |

Scotland's National Forest Estate is responsibly managed to the UK Woodland Assurance Standard.

Reproduced by permission of Ordnance Survey on behalf of HMSO. ©Crown copyright and database right [2017]. All rights reserved. Ordnance Survey Licence number [100021242]