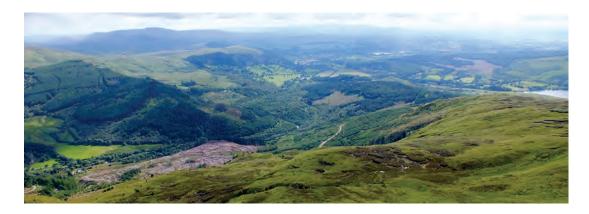

|
| 2027                                                              |                                                                                                                                                                                             |  |
|                                                                   | 2037                                                                                                                                                                                        |  |
|                                                                   | Sitka spruce<br>Norway spruce<br>Scots pine<br>Lodgepole pine<br>Larch<br>Douglas fir<br>Mixed conifers<br>Ash<br>Oak<br>Beech<br>Birch<br>Mixed<br>broadleaves<br>Neighbouring<br>woodland |  |













Copyright Getmapping plc

## Cowal & Trossachs Forest District

## West Strathyre

View 5: Ben Ledi Grid Ref: NN 569089 Date: 9th January 2017

## Visualisation of future habitat and species

Visualisation year

2017

2037

Perspectives produced using natural colour - not shown on key