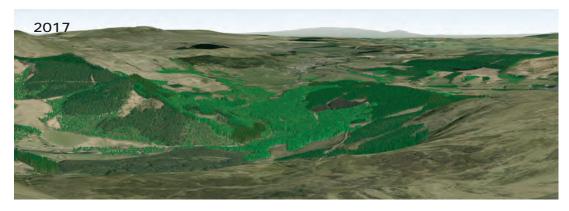

## West Strathyre

View 5: Ben Ledi Grid Ref: NN 569089 Date: 9th January 2017

## Visualisation of future habitat and species

Visualisation year

2017

2037

Perspectives produced using natural colour - not shown on key