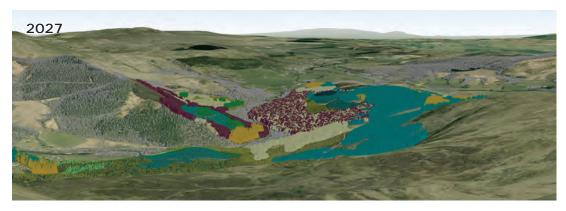

Copyright Getmapping plc

|                                                | l & Trossachs            |  |  |
|------------------------------------------------|--------------------------|--|--|
| Forest District                                |                          |  |  |
|                                                |                          |  |  |
| 00620                                          | West Strathyre           |  |  |
| View 5: Ben Ledi<br>Grid Ref: NN 569089        |                          |  |  |
| Date: 9t                                       | h January 2017           |  |  |
| Visualisation of future<br>habitat and species |                          |  |  |
| Visualisation year                             |                          |  |  |
| 2                                              | 2017                     |  |  |
| 2                                              | 2027                     |  |  |
|                                                |                          |  |  |
|                                                | Sitka spruce             |  |  |
|                                                | Norway spruce            |  |  |
|                                                | Scots pine               |  |  |
|                                                | Lodgepole pine           |  |  |
|                                                | Larch                    |  |  |
|                                                | Douglas fir              |  |  |
|                                                | Mixed conifers           |  |  |
|                                                | Ash                      |  |  |
|                                                | Oak                      |  |  |
|                                                | Beech                    |  |  |
|                                                | Birch                    |  |  |
|                                                | Mixed<br>broadleaves     |  |  |
|                                                | Neighbouring<br>woodland |  |  |
|                                                |                          |  |  |

## West Strathyre

View 5: Ben Ledi Grid Ref: NN 569089 Date: 9th January 2017

## Visualisation of future habitat and species

Visualisation year

2017

2037

Perspectives produced using natural colour - not shown on key