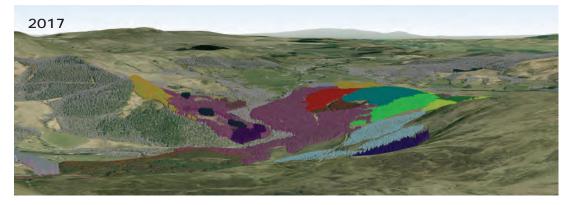

Copyright Getmapping plc

|                                                | l & Trossachs            |  |  |
|------------------------------------------------|--------------------------|--|--|
| Forest District                                |                          |  |  |
|                                                |                          |  |  |
| 00620                                          | West Strathyre           |  |  |
| View 5: Ben Ledi<br>Grid Ref: NN 569089        |                          |  |  |
| Date: 9t                                       | h January 2017           |  |  |
| Visualisation of future<br>habitat and species |                          |  |  |
| Visualisation year                             |                          |  |  |
| 2                                              | 2017                     |  |  |
| 2                                              | 2027                     |  |  |
|                                                |                          |  |  |
|                                                | Sitka spruce             |  |  |
|                                                | Norway spruce            |  |  |
|                                                | Scots pine               |  |  |
|                                                | Lodgepole pine           |  |  |
|                                                | Larch                    |  |  |
|                                                | Douglas fir              |  |  |
|                                                | Mixed conifers           |  |  |
|                                                | Ash                      |  |  |
|                                                | Oak                      |  |  |
|                                                | Beech                    |  |  |
|                                                | Birch                    |  |  |
|                                                | Mixed<br>broadleaves     |  |  |
|                                                | Neighbouring<br>woodland |  |  |
|                                                |                          |  |  |

## Cowal & Trossachs Forest District

## West Strathyre

View 5: Ben Ledi Grid Ref: NN 569089 Date: 9th January 2017

## Visualisation of future habitat and species

Visualisation year

2017

2037

Perspectives produced using natural colour - not shown on key