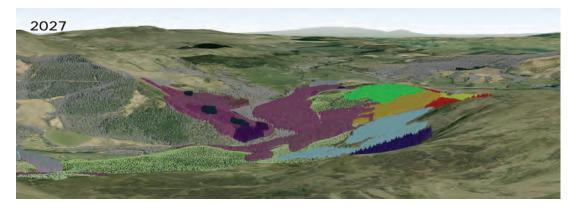

Scotland's National Forest Estate is responsibly managed to the UK Woodland Assurance Standard.

Copyright Getmapping plc

| For                                                               | Il & Trossachs<br>rest District<br>: <b>Strathyre</b>                                                                                                                                       |  |
|-------------------------------------------------------------------|---------------------------------------------------------------------------------------------------------------------------------------------------------------------------------------------|--|
| View 5: Ben Ledi<br>Grid Ref: NN 569089<br>Date: 9th January 2017 |                                                                                                                                                                                             |  |
| Visualisation of future habitat and species                       |                                                                                                                                                                                             |  |
| Visualisation year                                                |                                                                                                                                                                                             |  |
| 2027                                                              |                                                                                                                                                                                             |  |
|                                                                   | 2037                                                                                                                                                                                        |  |
|                                                                   | Sitka spruce<br>Norway spruce<br>Scots pine<br>Lodgepole pine<br>Larch<br>Douglas fir<br>Mixed conifers<br>Ash<br>Oak<br>Beech<br>Birch<br>Mixed<br>broadleaves<br>Neighbouring<br>woodland |  |

## Cowal & Trossachs Forest District

## West Strathyre

View 5: Ben Ledi Grid Ref: NN 569089 Date: 9th January 2017

## Visualisation of future habitat and species

Visualisation year

2017

2037

Perspectives produced using natural colour - not shown on key