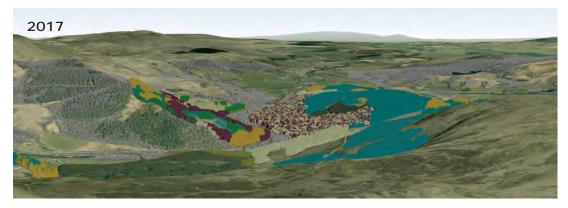

Copyright Getmapping plc

|                                                | l & Trossachs            |  |  |
|------------------------------------------------|--------------------------|--|--|
| Forest District                                |                          |  |  |
|                                                |                          |  |  |
| 00620                                          | West Strathyre           |  |  |
| View 5: Ben Ledi<br>Grid Ref: NN 569089        |                          |  |  |
| Date: 9t                                       | h January 2017           |  |  |
| Visualisation of future<br>habitat and species |                          |  |  |
| Visualisation year                             |                          |  |  |
| 2                                              | 2017                     |  |  |
| 2                                              | 2027                     |  |  |
|                                                |                          |  |  |
|                                                | Sitka spruce             |  |  |
|                                                | Norway spruce            |  |  |
|                                                | Scots pine               |  |  |
|                                                | Lodgepole pine           |  |  |
|                                                | Larch                    |  |  |
|                                                | Douglas fir              |  |  |
|                                                | Mixed conifers           |  |  |
|                                                | Ash                      |  |  |
|                                                | Oak                      |  |  |
|                                                | Beech                    |  |  |
|                                                | Birch                    |  |  |
|                                                | Mixed<br>broadleaves     |  |  |
|                                                | Neighbouring<br>woodland |  |  |
|                                                |                          |  |  |

## West Strathyre

View 5: Ben Ledi Grid Ref: NN 569089 Date: 9th January 2017

## Visualisation of future habitat and species

Visualisation year

2017

2037

Perspectives produced using natural colour - not shown on key