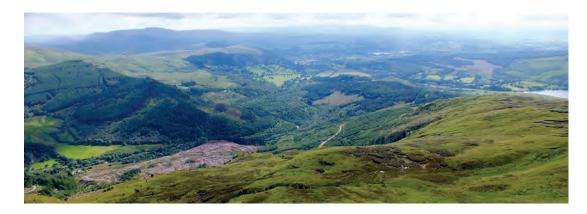

## Cowal & Trossachs Forest District

## West Strathyre

View 5: Ben Ledi Grid Ref: NN 569089 Date: 9th January 2017

## Visualisation of future habitat and species

Visualisation year

2017

2037

Perspectives produced using natural colour - not shown on key