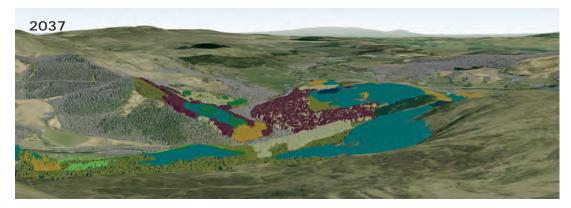

Scotland's National Forest Estate is responsibly managed to the UK Woodland Assurance Standard.

Copyright Getmapping plc

| For                                                               | Il & Trossachs<br>rest District<br>: <b>Strathyre</b>                                                                                                                                       |  |
|-------------------------------------------------------------------|---------------------------------------------------------------------------------------------------------------------------------------------------------------------------------------------|--|
| View 5: Ben Ledi<br>Grid Ref: NN 569089<br>Date: 9th January 2017 |                                                                                                                                                                                             |  |
| Visualisation of future habitat and species                       |                                                                                                                                                                                             |  |
| Visualisation year                                                |                                                                                                                                                                                             |  |
| 2027                                                              |                                                                                                                                                                                             |  |
|                                                                   | 2037                                                                                                                                                                                        |  |
|                                                                   | Sitka spruce<br>Norway spruce<br>Scots pine<br>Lodgepole pine<br>Larch<br>Douglas fir<br>Mixed conifers<br>Ash<br>Oak<br>Beech<br>Birch<br>Mixed<br>broadleaves<br>Neighbouring<br>woodland |  |

## West Strathyre

View 5: Ben Ledi Grid Ref: NN 569089 Date: 9th January 2017

## Visualisation of future habitat and species

Visualisation year

2017

2037

Perspectives produced using natural colour - not shown on key