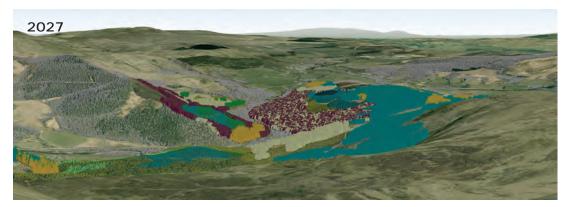

Copyright Getmapping plc

|                                                | l & Trossachs            |  |  |
|------------------------------------------------|--------------------------|--|--|
| Forest District                                |                          |  |  |
|                                                |                          |  |  |
| 00620                                          | West Strathyre           |  |  |
| View 5: Ben Ledi<br>Grid Ref: NN 569089        |                          |  |  |
| Date: 9t                                       | h January 2017           |  |  |
| Visualisation of future<br>habitat and species |                          |  |  |
| Visualisation year                             |                          |  |  |
| 2                                              | 2017                     |  |  |
| 2                                              | 2027                     |  |  |
|                                                |                          |  |  |
|                                                | Sitka spruce             |  |  |
|                                                | Norway spruce            |  |  |
|                                                | Scots pine               |  |  |
|                                                | Lodgepole pine           |  |  |
|                                                | Larch                    |  |  |
|                                                | Douglas fir              |  |  |
|                                                | Mixed conifers           |  |  |
|                                                | Ash                      |  |  |
|                                                | Oak                      |  |  |
|                                                | Beech                    |  |  |
|                                                | Birch                    |  |  |
|                                                | Mixed<br>broadleaves     |  |  |
|                                                | Neighbouring<br>woodland |  |  |
|                                                |                          |  |  |

## West Strathyre

View 5: Ben Ledi Grid Ref: NN 569089 Date: 9th January 2017

## Visualisation of future habitat and species

Visualisation year

2017

2037

Perspectives produced using natural colour - not shown on key