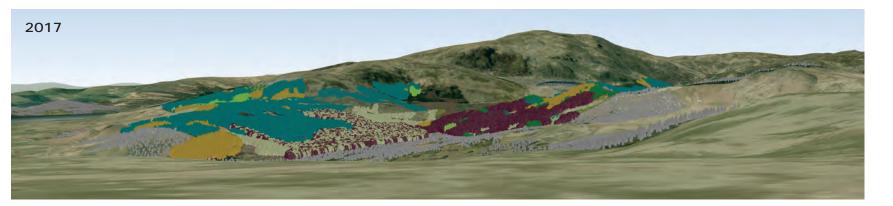

#### Visualisation of future habitat and species

responsibly

Reproduced by permission of Ordnance Survey on behalf of HMSO. ©Crown copyright and database right [2017]. All rights reserved. Ordnance Survey Licence number [100021242]

#### West Strathyre

View 6: Callander Crags Grid Ref: NN 630088 Date: 9th January 2017