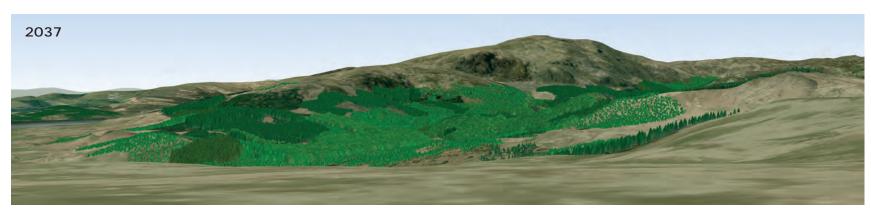

### West Strathyre

View 6: Callander Crags Grid Ref: NN 630088 Date: 9th January

Visualisation of future habitat and species

Visualisation year 2017 2037

Perspectives produced using natural colour - not shown on key