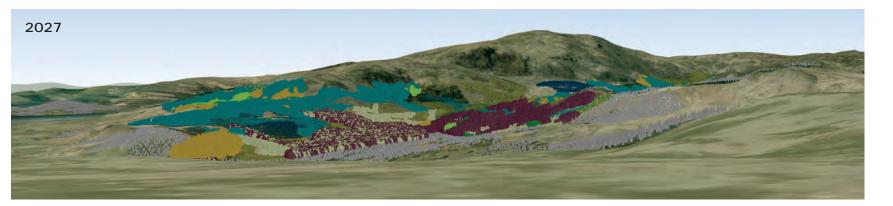

#### Visualisation of future habitat and species

responsibly

Reproduced by permission of Ordnance Survey on behalf of HMSO. ©Crown copyright and database right [2017]. All rights reserved. Ordnance Survey Licence number [100021242]

#### West Strathyre

View 6: Callander Crags Grid Ref: NN 630088 Date: 9th January 2017

### West Strathyre

View 6: Callander Crags Grid Ref: NN 630088 Date: 9th January

Visualisation of future habitat and species

Visualisation year 2017 2037

Perspectives produced using natural colour - not shown on key