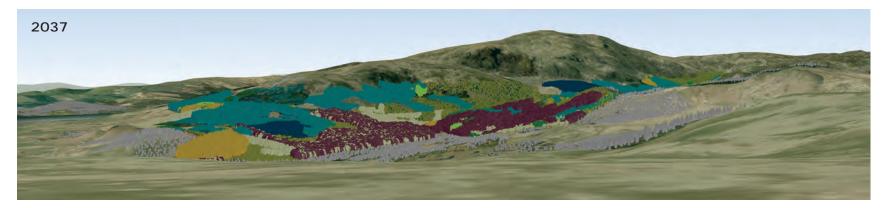

#### Visualisation of future habitat and species

responsibly

Reproduced by permission of Ordnance Survey on behalf of HMSO. ©Crown copyright and database right [2017]. All rights reserved. Ordnance Survey Licence number [100021242]

#### West Strathyre

View 6: Callander Crags Grid Ref: NN 630088 Date: 9th January 2017

### West Strathyre

View 6: Callander Crags Grid Ref: NN 630088 Date: 9th January

Visualisation of future habitat and species

Visualisation year 2017 2037

Perspectives produced using natural colour - not shown on key