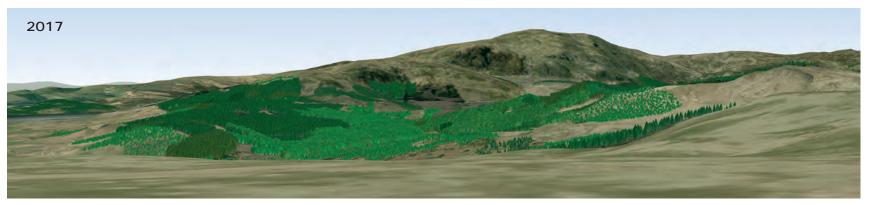

### West Strathyre

View 6: Callander Crags Grid Ref: NN 630088 Date: 9th January

Visualisation of future habitat and species

Visualisation year 2017 2037

Perspectives produced using natural colour - not shown on key