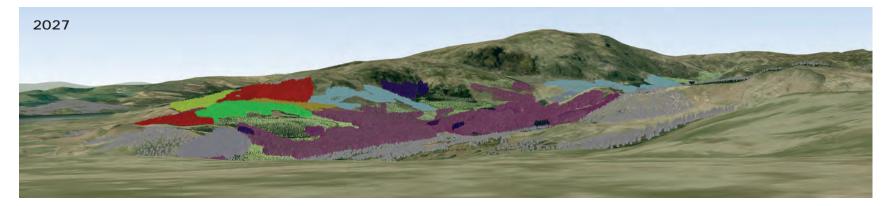

# Cowal & Trossachs Forest District

#### West Strathyre

View 6: Callander Crags Grid Ref: NN 630088 Date: 9th January 2017

#### Visualisation of future habitat and species

Scotland's National Forest Estate is responsibly managed to the UK Woodland Assurance Standard.