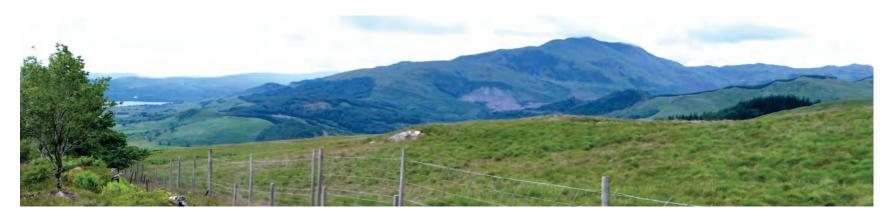

## Cowal & Trossachs Forest District

#### West Strathyre

View 6: Callander Crags Grid Ref: NN 630088 Date: 6th January 2017

Visualisation of forest management proposals

Reproduced by permission of Ordnance Survey on behalf of HMSO. ©Crown copyright and database right [2017]. All rights reserved. Ordnance Survey Licence number [100021242]