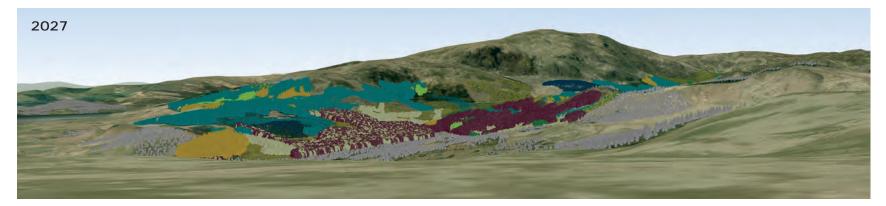

#### Visualisation of future habitat and species

responsibly

Reproduced by permission of Ordnance Survey on behalf of HMSO. ©Crown copyright and database right [2017]. All rights reserved. Ordnance Survey Licence number [100021242]

#### West Strathyre

View 6: Callander Crags Grid Ref: NN 630088 Date: 9th January 2017