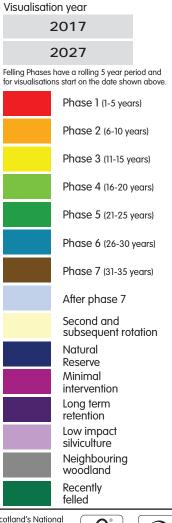

## Cowal & Trossachs Forest District

### West Strathyre

View 6: Callander Crags Grid Ref: NN 630088 Date: 9th January

Visualisation of future habitat and species

Visualisation year 2017 2037

Perspectives produced using natural colour - not shown on key