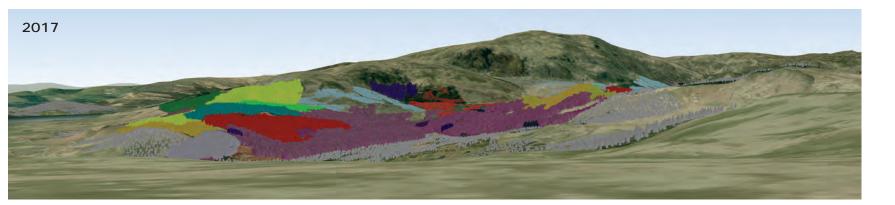

# Cowal & Trossachs Forest District

### West Strathyre

View 6: Callander Crags Grid Ref: NN 630088 Date: 9th January 2017

#### Visualisation of future habitat and species

responsibly

Reproduced by permission of Ordnance Survey on behalf of HMSO. ©Crown copyright and database right [2017]. All rights reserved. Ordnance Survey Licence number [100021242]