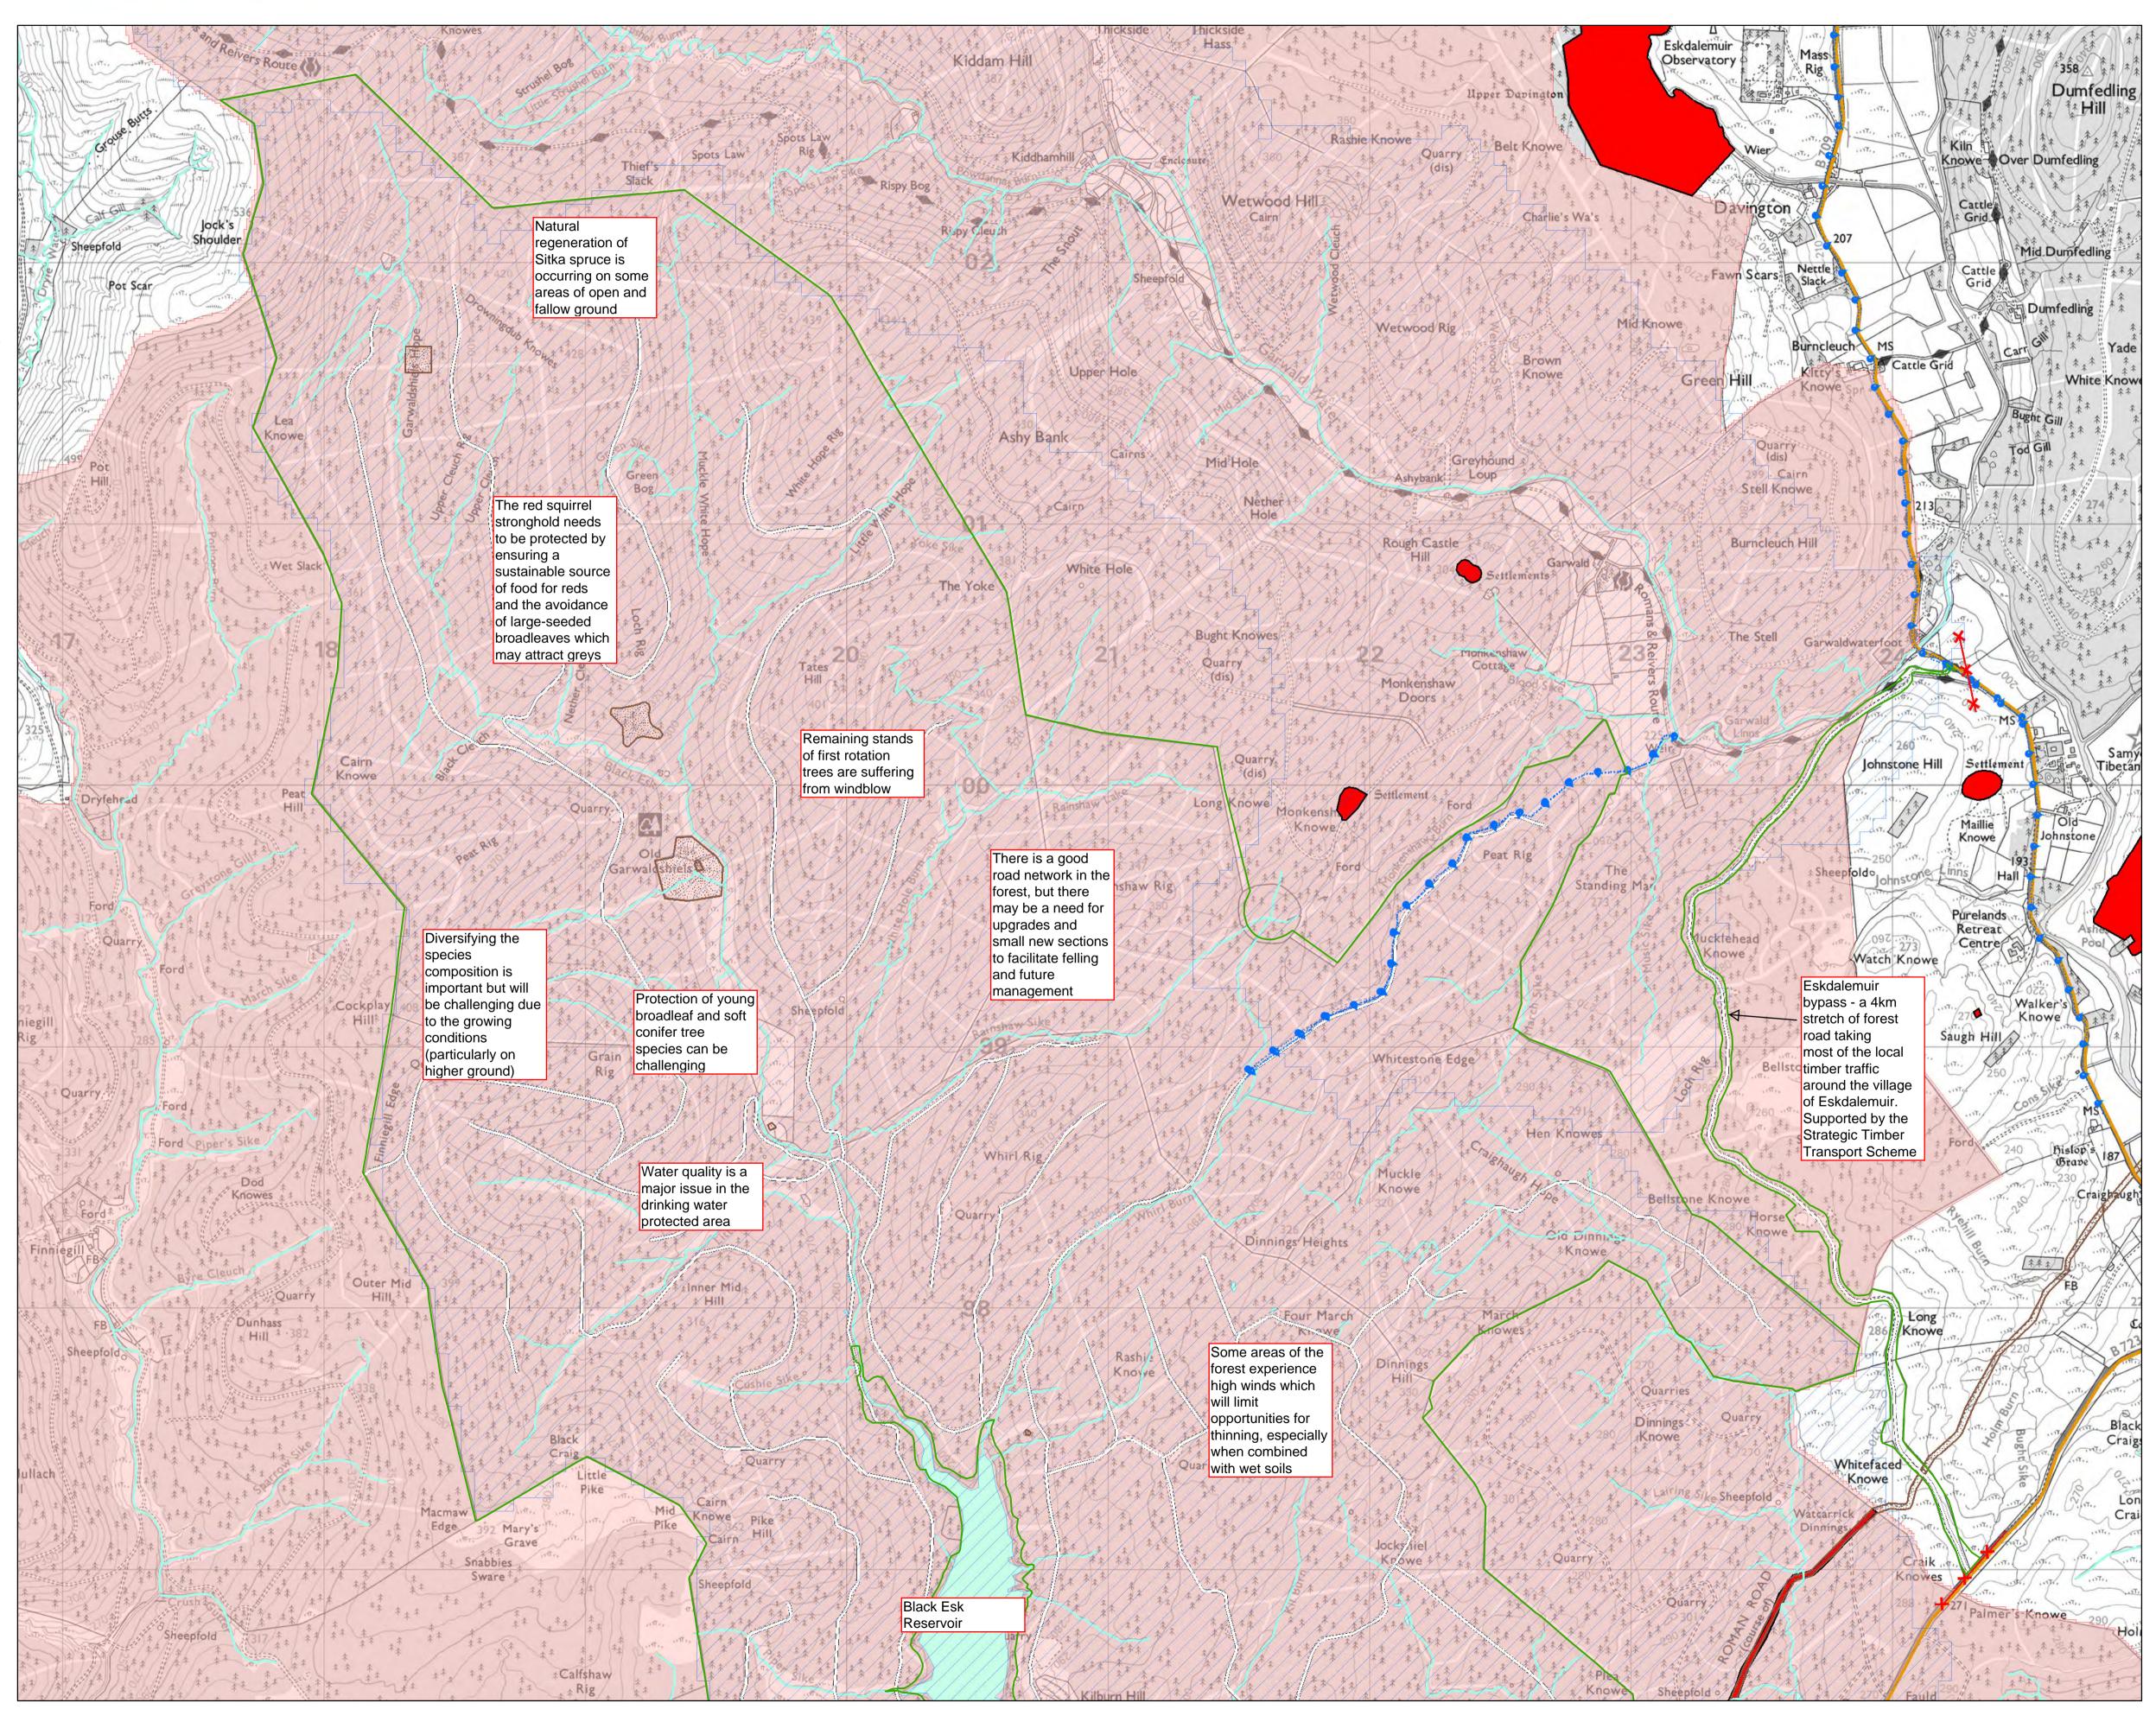

## Castle O'er LMP Map 2: Features, Issues and Challenges

Author: Robin Fuller

Scale @ A1: 1:12,500

Date: 14/05/2020

| Legend                           |  |
|----------------------------------|--|
| Plan area                        |  |
| Drinking Water<br>Protected Area |  |
| X Overhead powerline             |  |
| ☆······☆ Water Pipelines         |  |
| Forest Roads                     |  |
| Watercourses                     |  |
| Heritage                         |  |
| Scheduled<br>Monuments           |  |
| Open Water                       |  |
| Red Squirrel<br>Strongholds      |  |
|                                  |  |
|                                  |  |
|                                  |  |
|                                  |  |
|                                  |  |
|                                  |  |
|                                  |  |
|                                  |  |
|                                  |  |
|                                  |  |
|                                  |  |
|                                  |  |
|                                  |  |
|                                  |  |
|                                  |  |
|                                  |  |
|                                  |  |
|                                  |  |
|                                  |  |
|                                  |  |

## Castle O'er LMP Map 2: Features, Issues and Challenges

Author: Robin Fuller

Scale @ A1: 1:12,500

Date: 14/05/2020

| Legend                                 |                                                     |
|----------------------------------------|-----------------------------------------------------|
|                                        | Plan area                                           |
|                                        | Drinking Water                                      |
|                                        | Protected Area                                      |
|                                        | Natural Reserve                                     |
|                                        | Dverhead telephone<br>or fibreoptic                 |
| <b>(</b> c                             | Overhead powerline                                  |
| – – L<br>p                             | Inderground<br>powerline                            |
| ¶ ∧                                    | /lasts/Aerials                                      |
| •••••••••••••••••••••••••••••••••••••• | Vater Pipelines                                     |
| V                                      | Vater Supply Points                                 |
| • • • F                                | LS Walking Trail                                    |
| F                                      | Forest Roads                                        |
| V                                      | Vatercourses                                        |
| H Received                             | leritage                                            |
|                                        | Scheduled<br>Aonuments                              |
| C                                      | Dpen Water                                          |
| V                                      | ong-Established<br>Voodland of<br>Plantation Origin |
| F                                      | Red Squirrel                                        |
| S                                      | Strongholds                                         |
|                                        |                                                     |
|                                        |                                                     |
|                                        |                                                     |
|                                        |                                                     |
|                                        |                                                     |
|                                        |                                                     |
|                                        |                                                     |
|                                        |                                                     |
|                                        |                                                     |
|                                        |                                                     |
|                                        |                                                     |
|                                        |                                                     |
|                                        |                                                     |
|                                        |                                                     |
|                                        |                                                     |