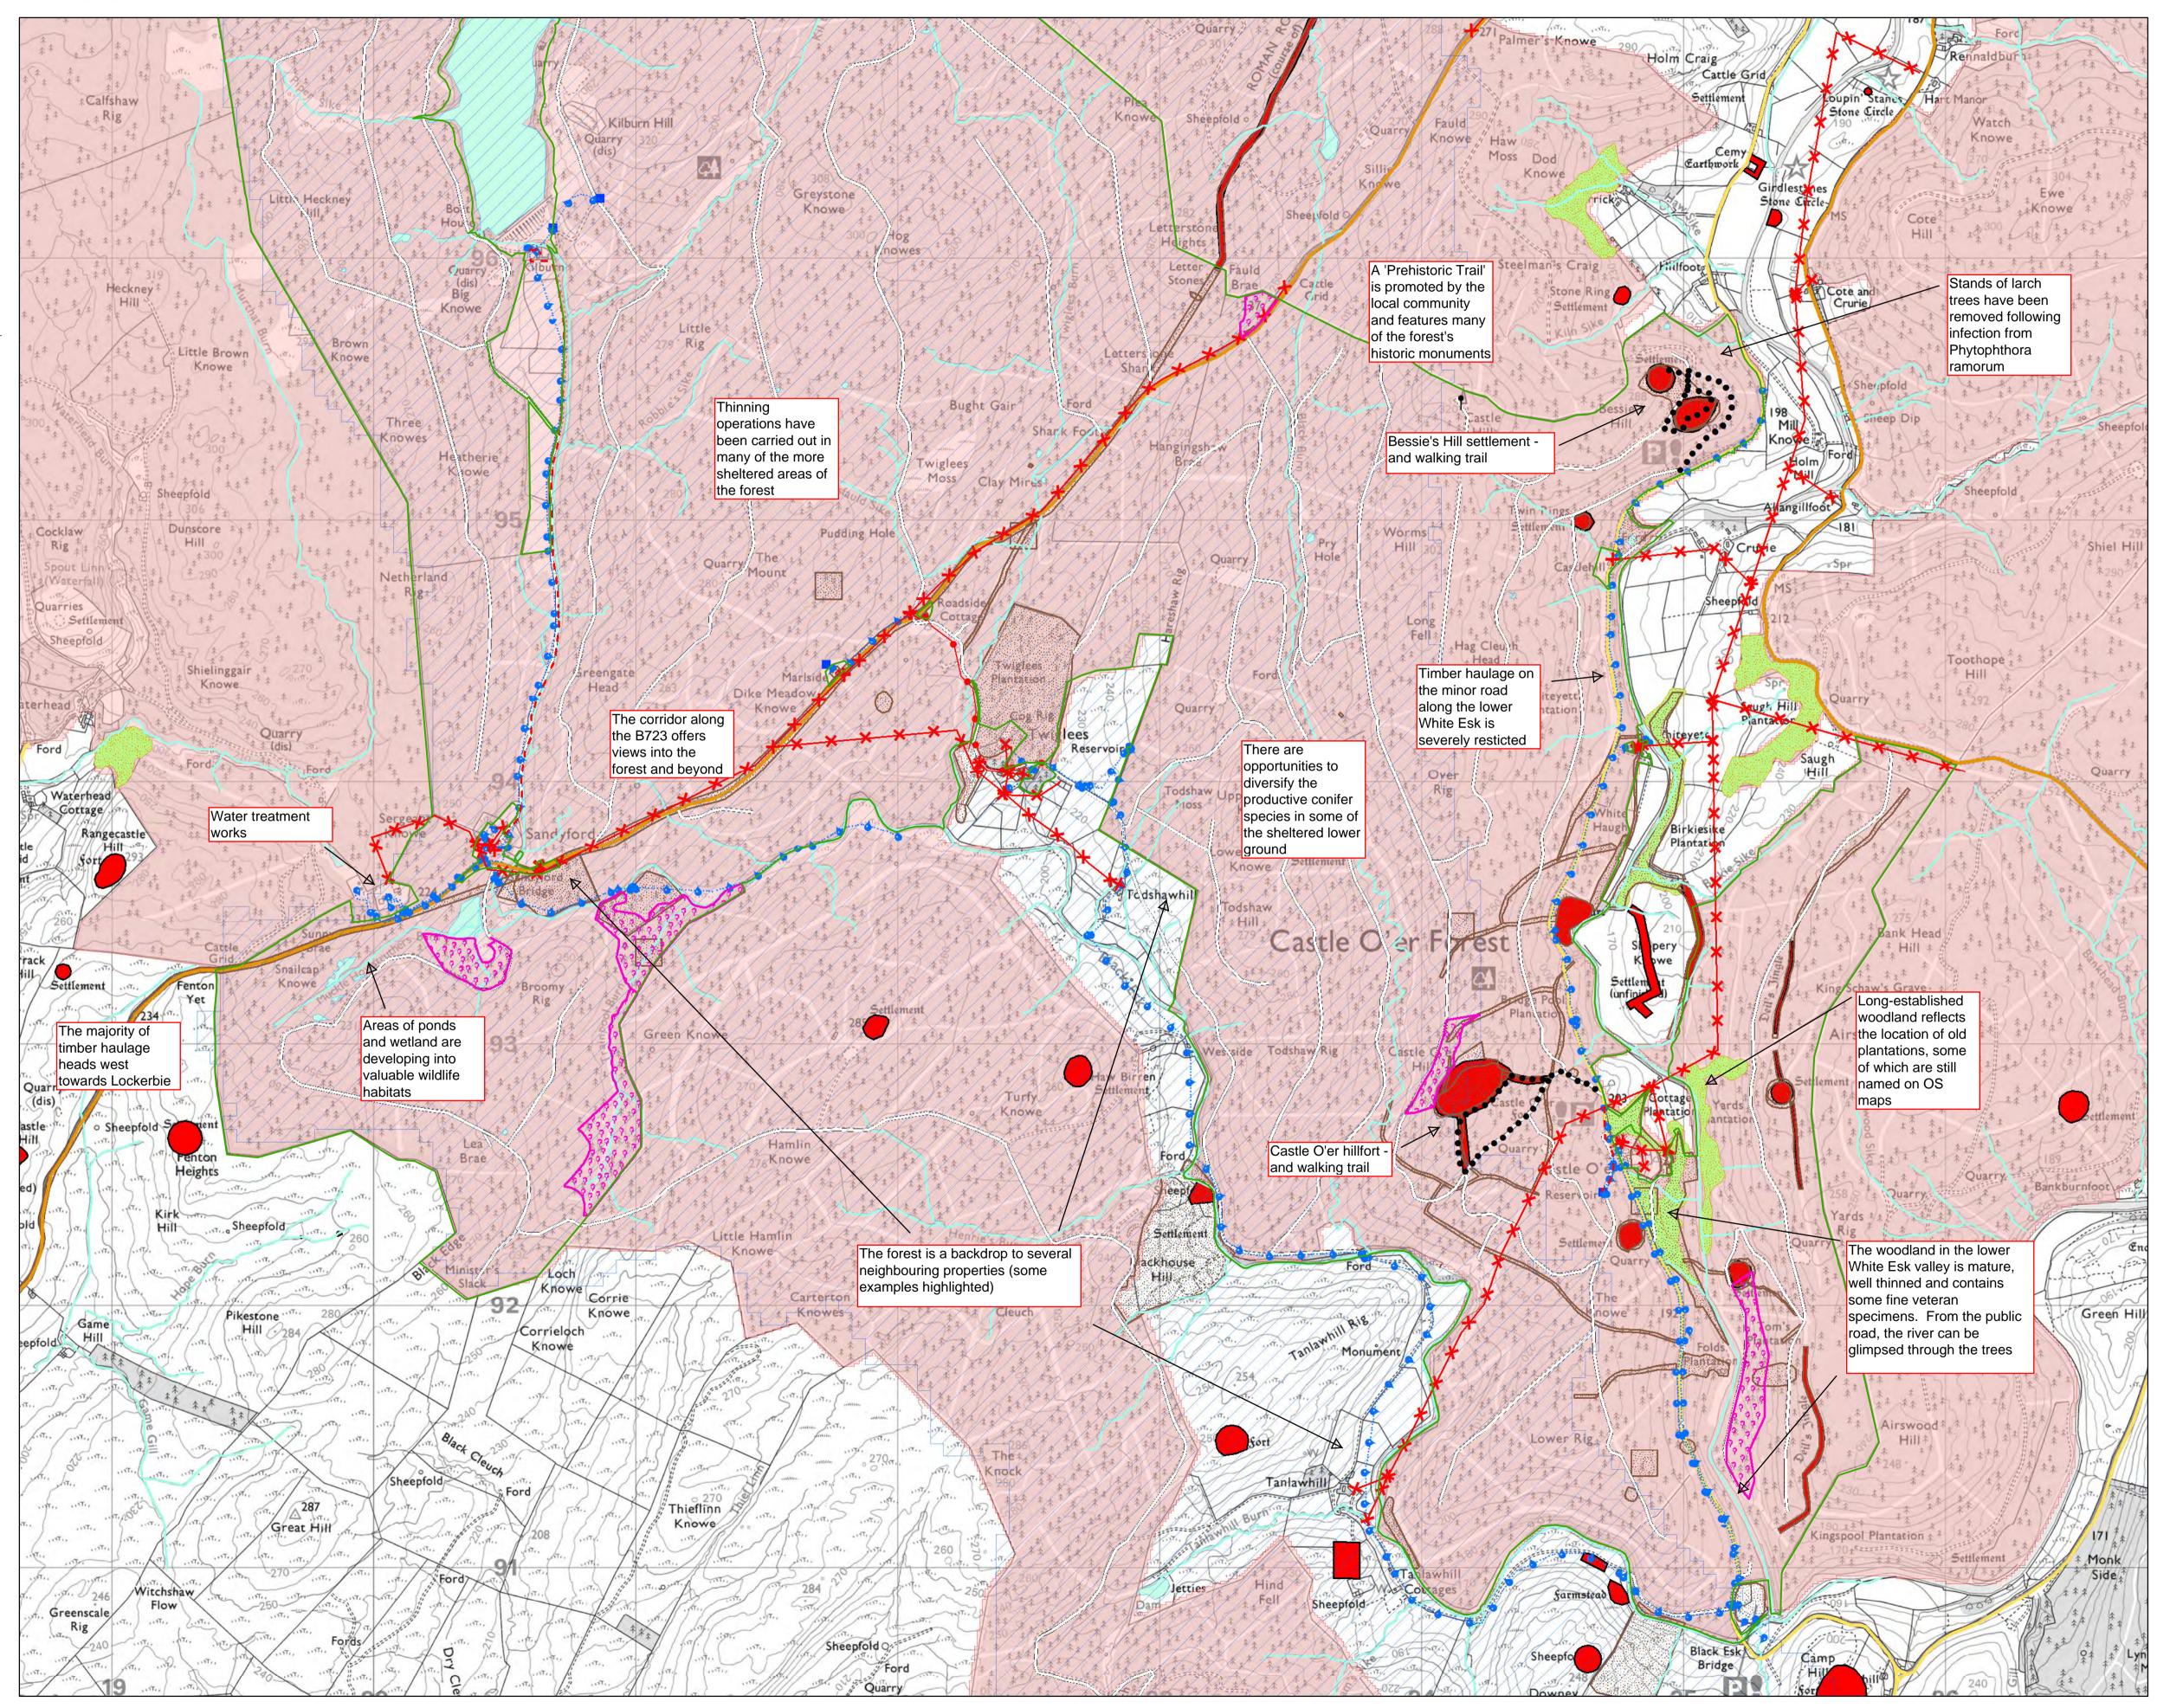

## Castle O'er LMP Map 2: Features, Issues and Challenges

Author: Robin Fuller

Scale @ A1: 1:12,500

Date: 14/05/2020

| Legend                           |  |
|----------------------------------|--|
| Plan area                        |  |
| Drinking Water<br>Protected Area |  |
| X Overhead powerline             |  |
| ☆······☆ Water Pipelines         |  |
| Forest Roads                     |  |
| Watercourses                     |  |
| Heritage                         |  |
| Scheduled<br>Monuments           |  |
| Open Water                       |  |
| Red Squirrel<br>Strongholds      |  |
|                                  |  |
|                                  |  |
|                                  |  |
|                                  |  |
|                                  |  |
|                                  |  |
|                                  |  |
|                                  |  |
|                                  |  |
|                                  |  |
|                                  |  |
|                                  |  |
|                                  |  |
|                                  |  |
|                                  |  |
|                                  |  |
|                                  |  |
|                                  |  |
|                                  |  |
|                                  |  |

## Castle O'er LMP Map 2: Features, Issues and Challenges

Author: Robin Fuller

Scale @ A1: 1:12,500

Date: 14/05/2020

| Legend                                 |                                                     |
|----------------------------------------|-----------------------------------------------------|
|                                        | Plan area                                           |
|                                        | Drinking Water                                      |
|                                        | Protected Area                                      |
|                                        | Natural Reserve                                     |
|                                        | Dverhead telephone<br>or fibreoptic                 |
| <b>(</b> c                             | Overhead powerline                                  |
| – – L<br>p                             | Inderground<br>powerline                            |
| ¶ ∧                                    | /lasts/Aerials                                      |
| •••••••••••••••••••••••••••••••••••••• | Vater Pipelines                                     |
| V                                      | Vater Supply Points                                 |
| • • • F                                | LS Walking Trail                                    |
| F                                      | Forest Roads                                        |
| V                                      | Vatercourses                                        |
| H Received                             | leritage                                            |
|                                        | Scheduled<br>Aonuments                              |
| C                                      | Dpen Water                                          |
| V                                      | ong-Established<br>Voodland of<br>Plantation Origin |
| F                                      | Red Squirrel                                        |
| S                                      | Strongholds                                         |
|                                        |                                                     |
|                                        |                                                     |
|                                        |                                                     |
|                                        |                                                     |
|                                        |                                                     |
|                                        |                                                     |
|                                        |                                                     |
|                                        |                                                     |
|                                        |                                                     |
|                                        |                                                     |
|                                        |                                                     |
|                                        |                                                     |
|                                        |                                                     |
|                                        |                                                     |
|                                        |                                                     |