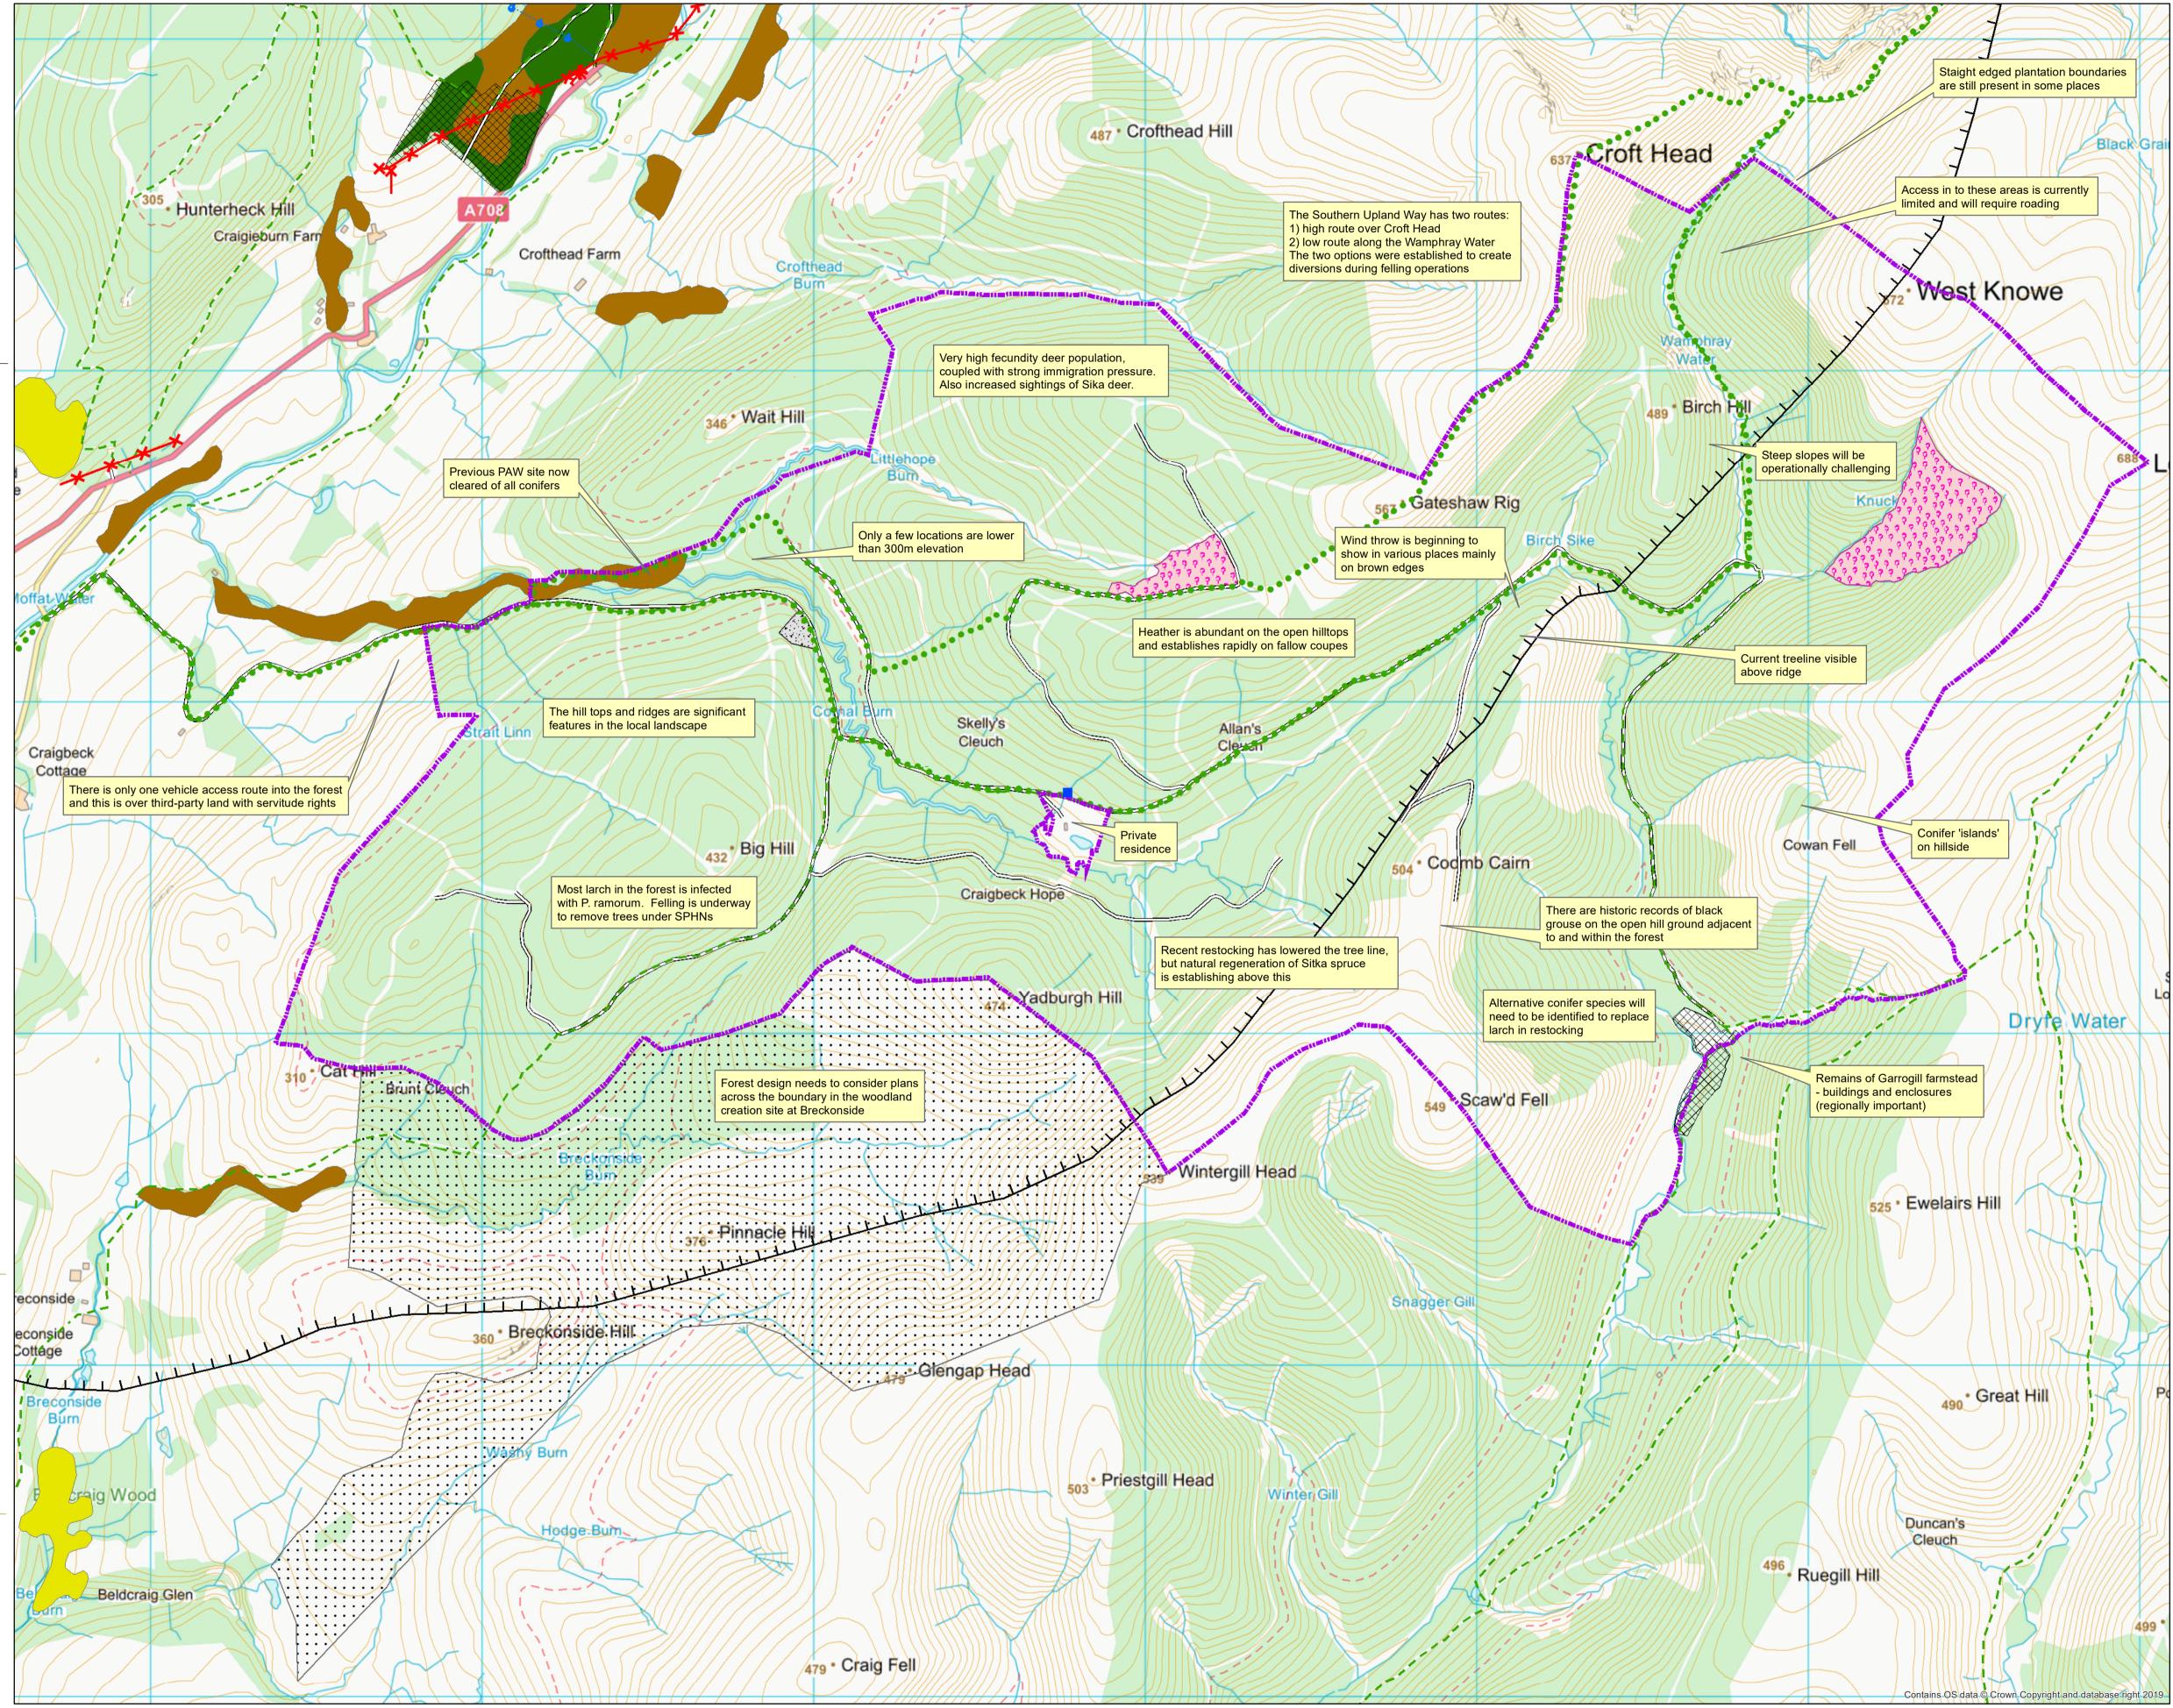

## Garrogill LMP Map2: Features, Issues and Challenges

Author: Robin Fuller

Scale @ A1: 1:10,000

## Date: 19/08/2020

| Communications                                                        | 6                   |    |          |
|-----------------------------------------------------------------------|---------------------|----|----------|
| Туре                                                                  | -                   |    |          |
| Overhead to or fibreoptic                                             |                     |    |          |
| Undergrou<br>telephone                                                | nd<br>or fibreoptic |    |          |
| Electricity Power                                                     | rlines              |    |          |
| Туре                                                                  |                     |    |          |
| K Overhead                                                            | powerline           |    |          |
| Undergrou                                                             | nd                  |    |          |
| Gas Pipelir                                                           | nes                 |    |          |
| Masts/Aeri                                                            | als                 |    |          |
| • Water Pipe                                                          | lines               |    |          |
| Water Sup                                                             | ply Points          |    |          |
| Garrogill Ll                                                          | MP area             |    |          |
| Moffat Hills                                                          |                     |    |          |
| • • • Southern L                                                      | Jpland Way          |    |          |
| – – – Core Paths                                                      | 3                   |    |          |
| —— Forest Roa                                                         | nds                 |    |          |
| Quarry                                                                |                     |    |          |
| Rev Natural Re                                                        | serve               |    |          |
| •••• Adjacent F                                                       | LS land             |    |          |
| Heritage                                                              |                     |    |          |
| Ancient Wood                                                          | land                |    |          |
| Ancient (of s<br>origin)                                              | semi-natural        |    |          |
| Long-Establ                                                           | ished (of<br>rigin) |    |          |
| Other (on R                                                           |                     |    |          |
| Contours                                                              |                     |    |          |
| <all other="" td="" v<=""><td>/alues&gt;</td><td></td><td></td></all> | /alues>             |    |          |
| – – – 300m                                                            |                     |    |          |
|                                                                       |                     |    |          |
|                                                                       |                     |    |          |
|                                                                       |                     |    |          |
|                                                                       |                     |    |          |
|                                                                       |                     |    |          |
|                                                                       |                     |    |          |
|                                                                       |                     |    |          |
|                                                                       |                     |    |          |
|                                                                       |                     |    |          |
|                                                                       |                     |    | Ν        |
|                                                                       |                     | Km | <b>ا</b> |

## Reproduced by permission of Ordnance Survey on behalf of HMSO. © Crown copyright and database right [2020]. All rights reserved. Ordnance Survey Licence number [100021242].

© Getmapping Plc and Bluesky International Limited 2020.