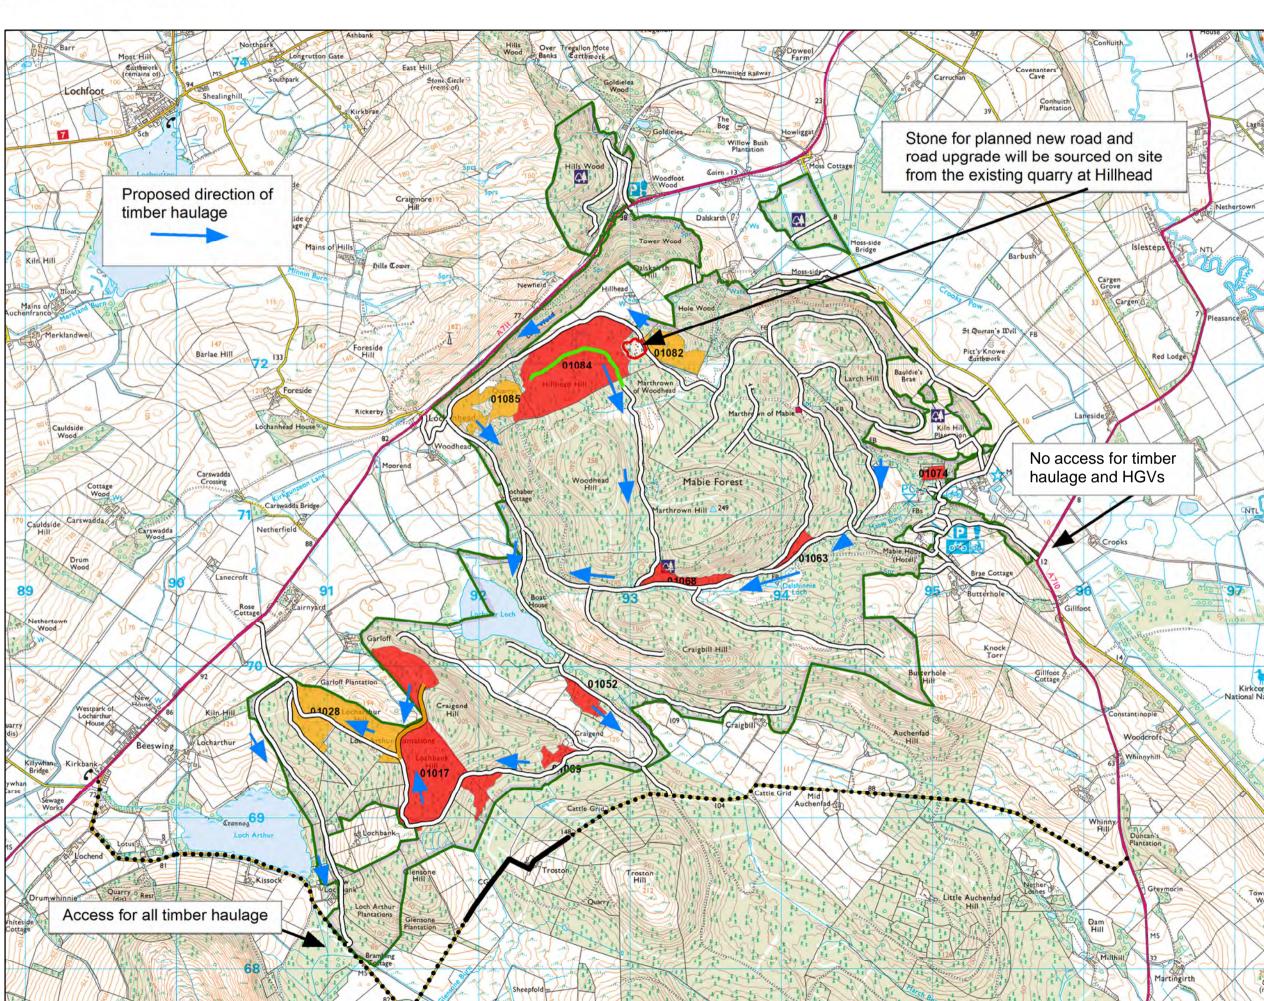

## Map 7: Roads and Haulage

Author: Robin Fuller Scale @ A3: 1:25,000

Date: 05/08/2019

## Legend Quarries

Quarries

---nned Road Ungrad

Planned Roa
Upgrades

Forest Roads

Forest Roads

Planned Road

Timber Transport Routes (Scot.)

Agreed RouteConsultation Route

Excluded Route

Severely Restricted Route

▲ ▲ Unknown

Blocks

Scenario Management Coupes

Scenario Management Coupe (Felling Year (Scotland))

Felled or fell year requires review (2011 - 2019)

Phase 1 felling (2020 - 2024)

Phase 2 felling (2025 - 2029)

Phase 3 felling (2030 - 2034)

Phase 4 felling (2035 - 2039)

Phase 5 felling (2040 - 2044)

Phase 6 felling (2045 - 2049)

Phase 7 felling (2050 - 2054)

After 2054

Long Term Retention
(Fell ofter Phase 2)

Long Term Retention (Fell after Phase 3)

Natural reserve

Minimum Intervention

Low impact silviculture

Open

\_ Open

Missing Data

km

Reproduced by permission of Ordnance Survey on behalf of HMSO.
© Crown copyright and database right 2019. All rights reserved.
Ordnance Survey Licence number 10024925.
© Getmapping Plc and Bluesky International Limited 2019.