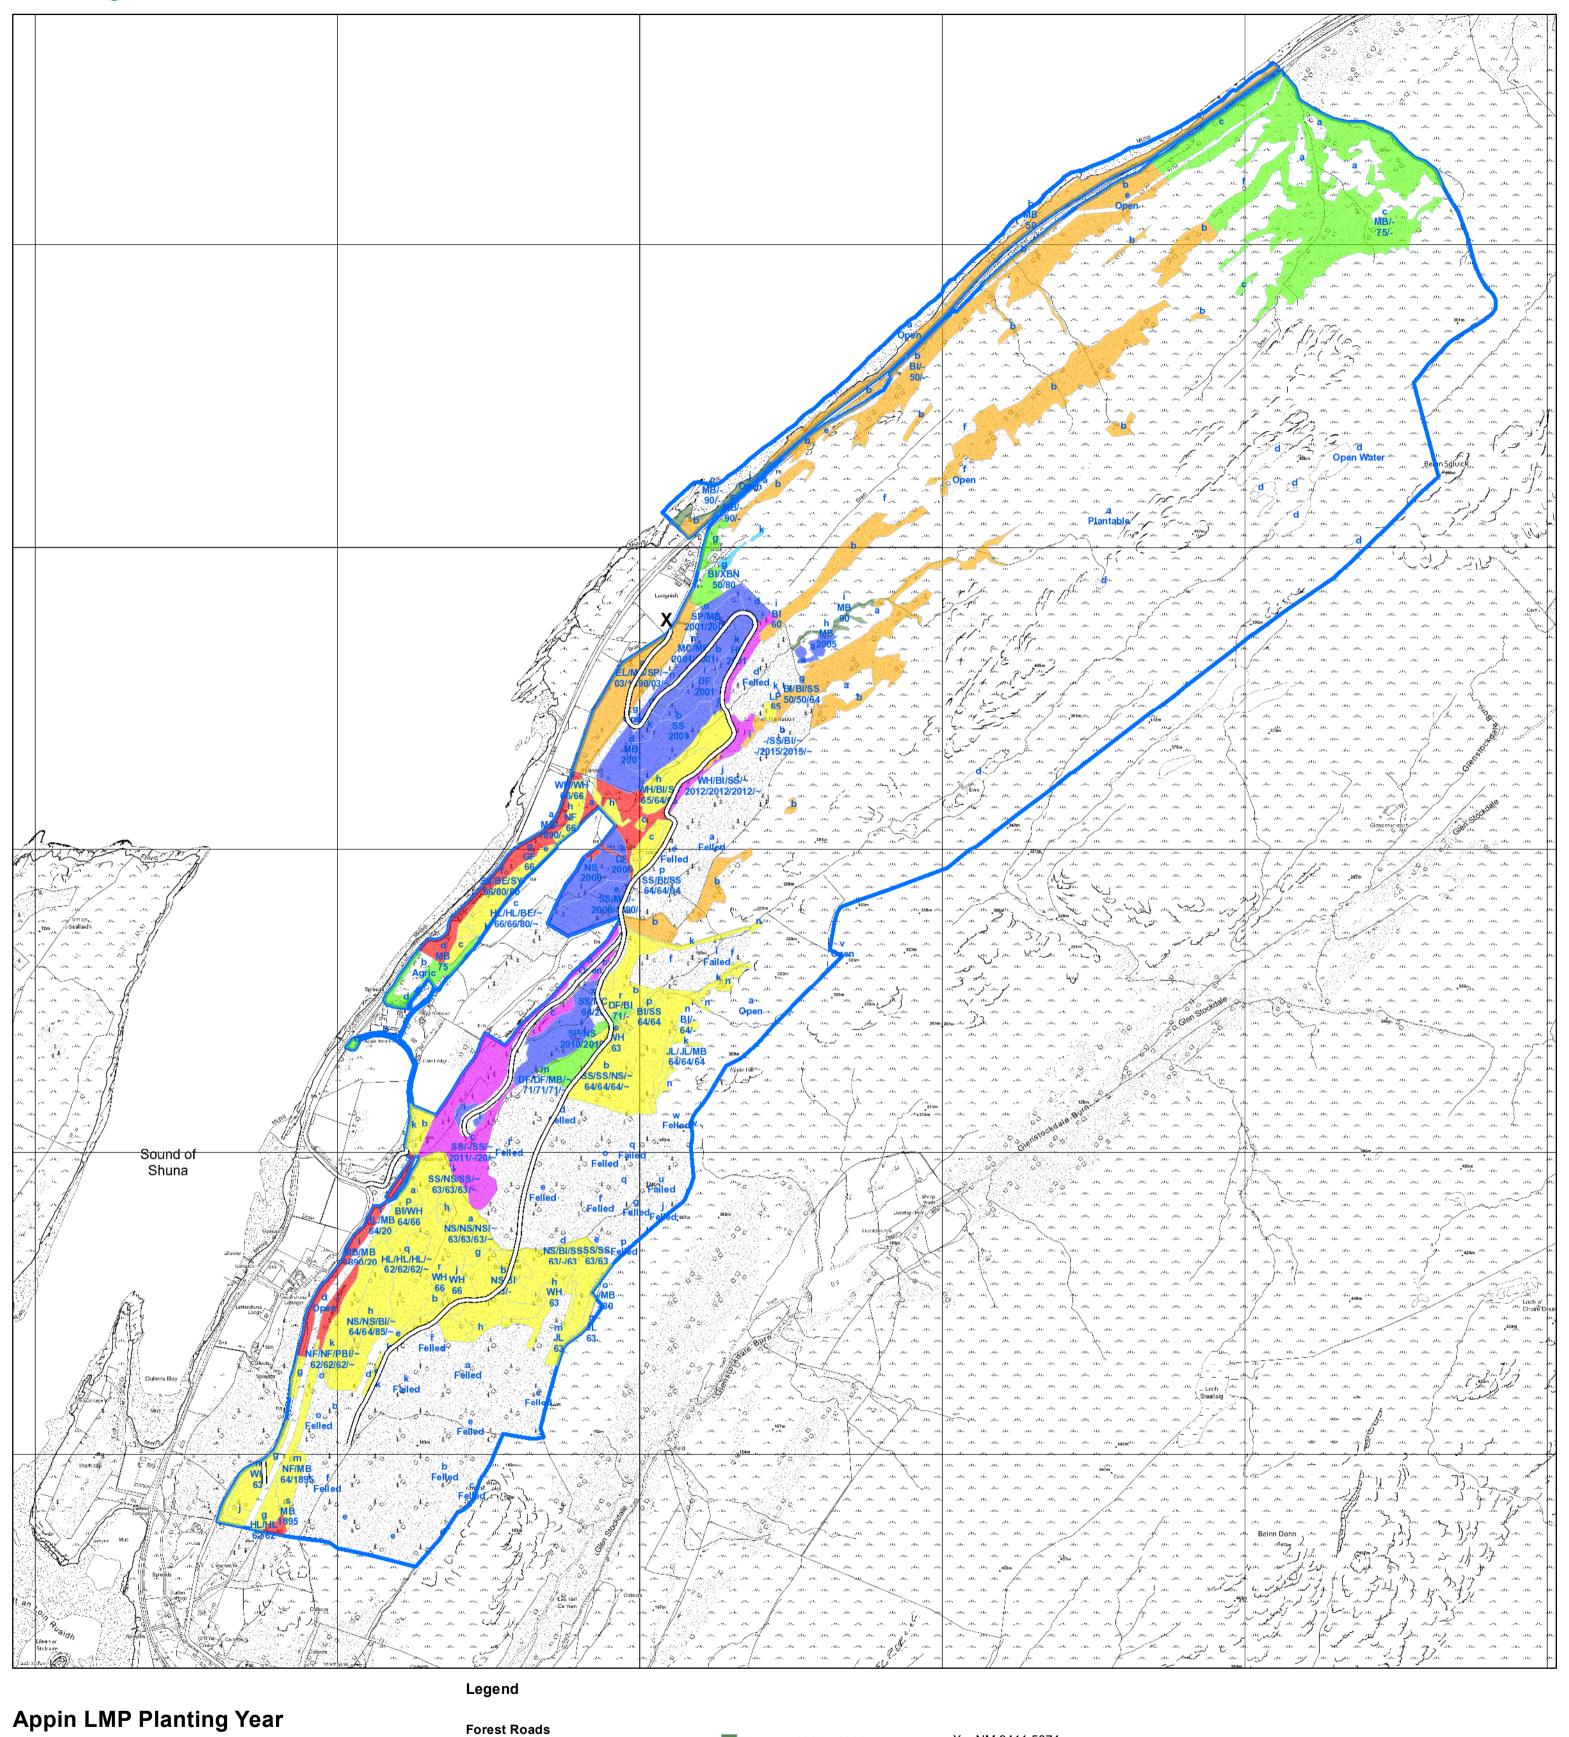

## Appin LMP Planting Year Forest Roads = Forest Roads Scale @ A2: 1:12,500 Date: 22/09/2020 Author: Mandie Currie Pre 1900 1901 - 1960 Reproduced by permission of Ordnance Survey on behalf of HMSO. @ Crown copyright and database right 2020. All rights reserved. Ordnance Survey Locence number 100024925. @ Getmapping Plc and Bluesky International Limited 2020.

## Legend Forest Roads Forest Roads Forest Roads 1981 - 1990 1991 - 2000 Sub-compartments (Planting Year) Pre 1900 2001 - 2010 1901 - 1960 2021 - 2030 1961 - 1970 Land Management Plan Areas

Land Management