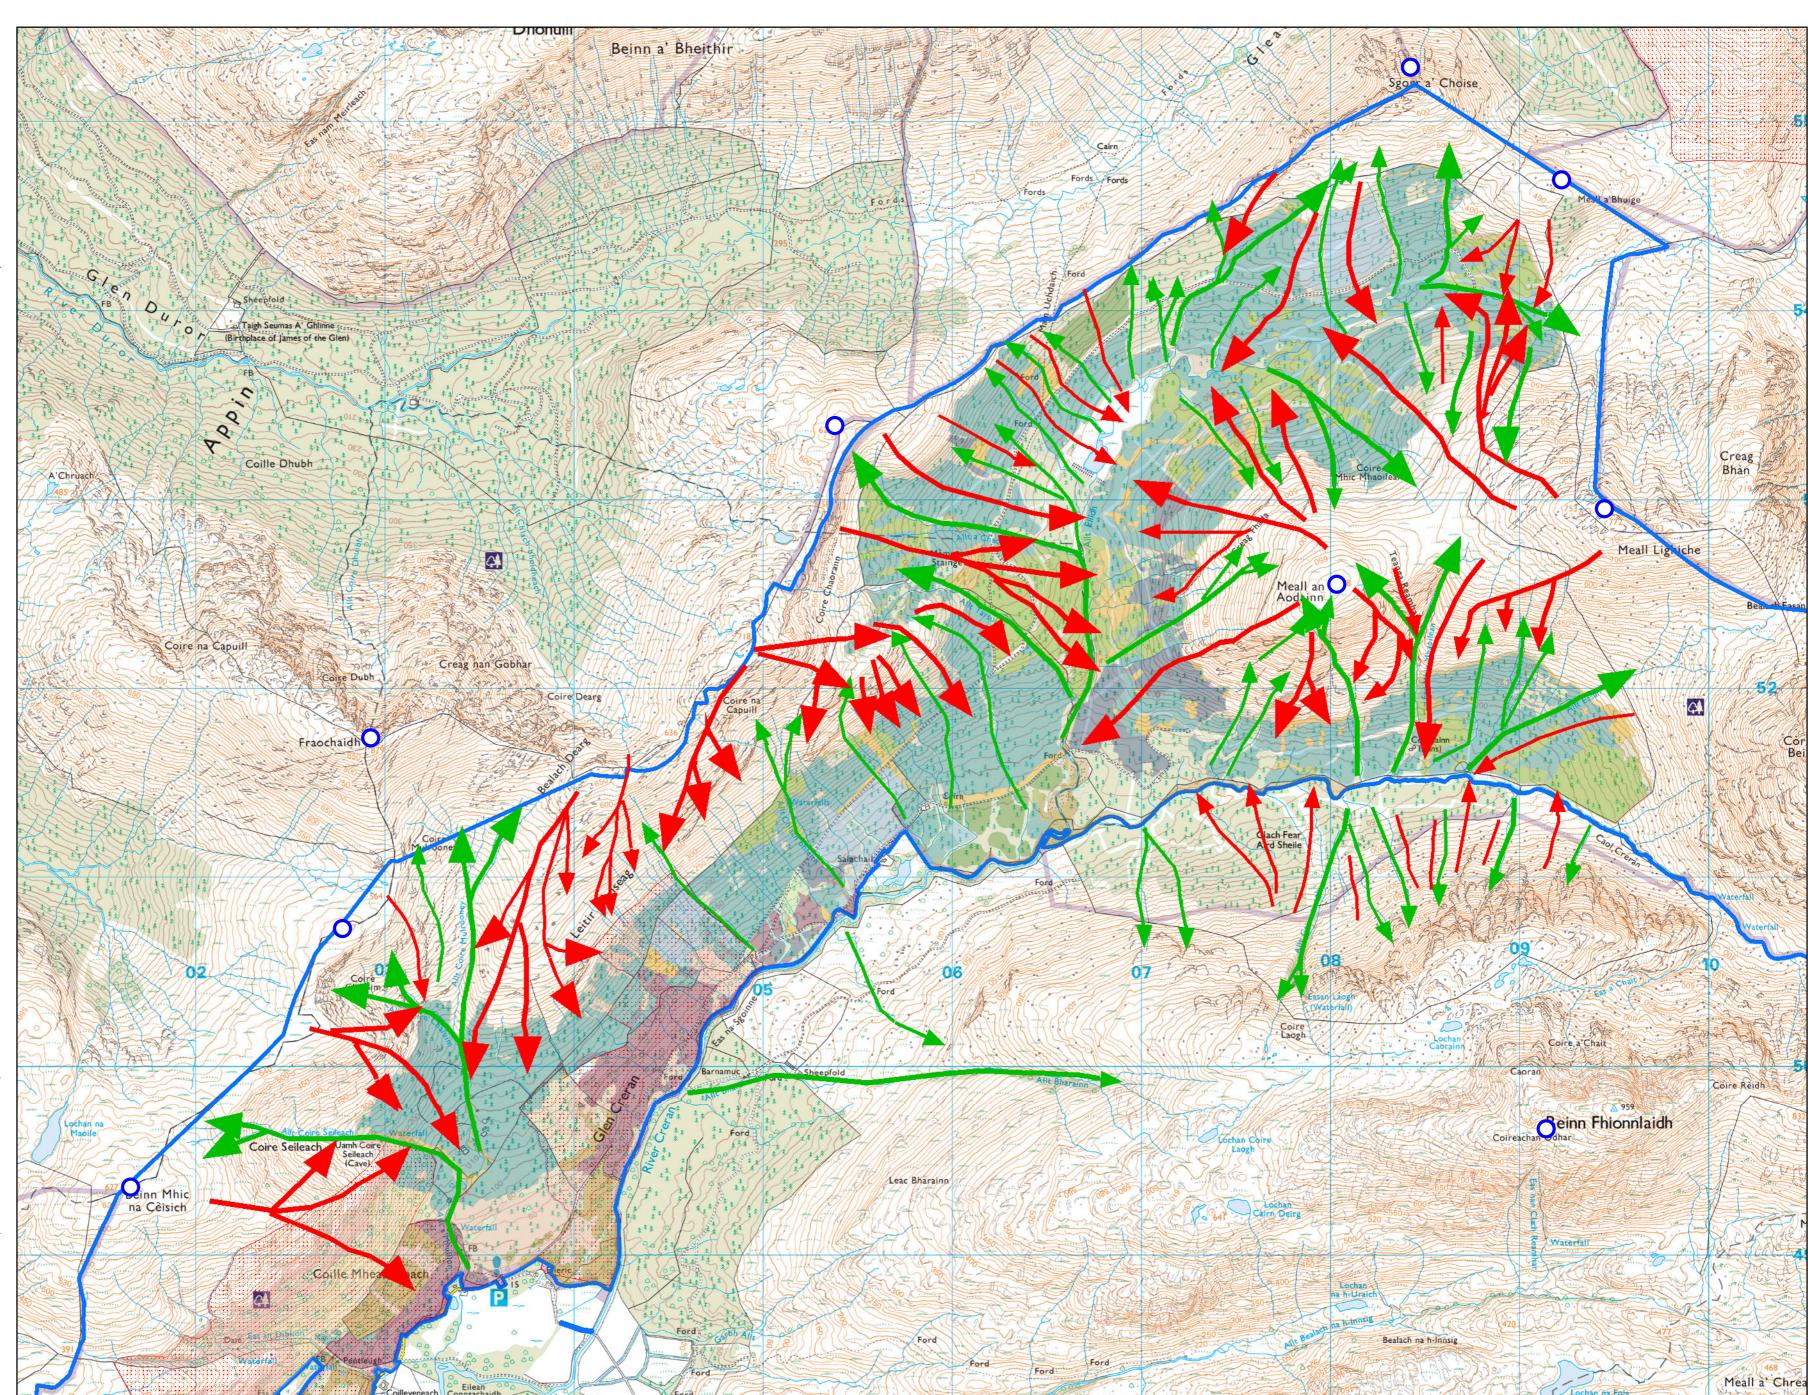

## **Creran landform analysis**

Author: Mandie Currie Scale @ A2: 1:20,000

Date: 01/10/2020

## Legend

**Sub-compartments** (Species)

Other Broadleaves

Other Conifers

Lodgepole Pine

Norway Spruce

Sitka Spruce

No Species

**Land Management Plan Areas** 

Land Management Plan Areas

Sites of Special Scientific Interest (Scotland)

Sites of Special Scientific Interest (Scotland)

0 0.1250.25 0.5 0.75

© Crown copyright and database right 2020. All rights reserved.