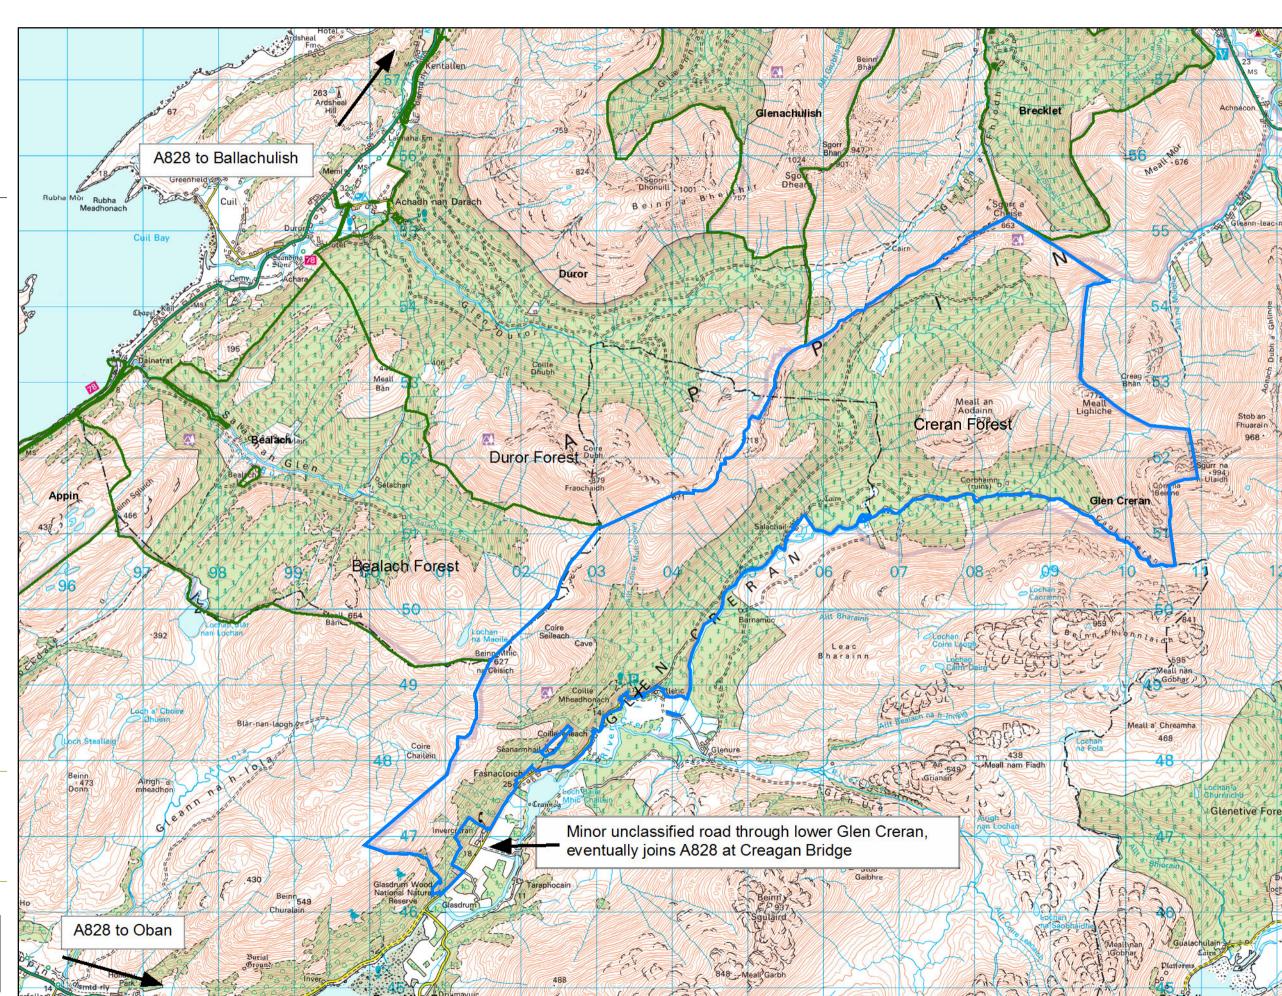

## **Glen Creran Location Map**

Author: Mandie Currie Scale @ A3: 1:50,000 Date: 26/05/2020

# Legend

## Land Management Plan Areas

Land Management Plan Areas

#### **Blocks**

Blocks

X = NN 0360 4886

0.0.2250.45 0.9 1.35 1.8

Reproduced by permission of Ordnance Survey on behalf of HMSO.

© Crown copyright and database right 2020. All rights reserved.

Reproduced by permission of Ordnance Survey on behalf of HMSO.