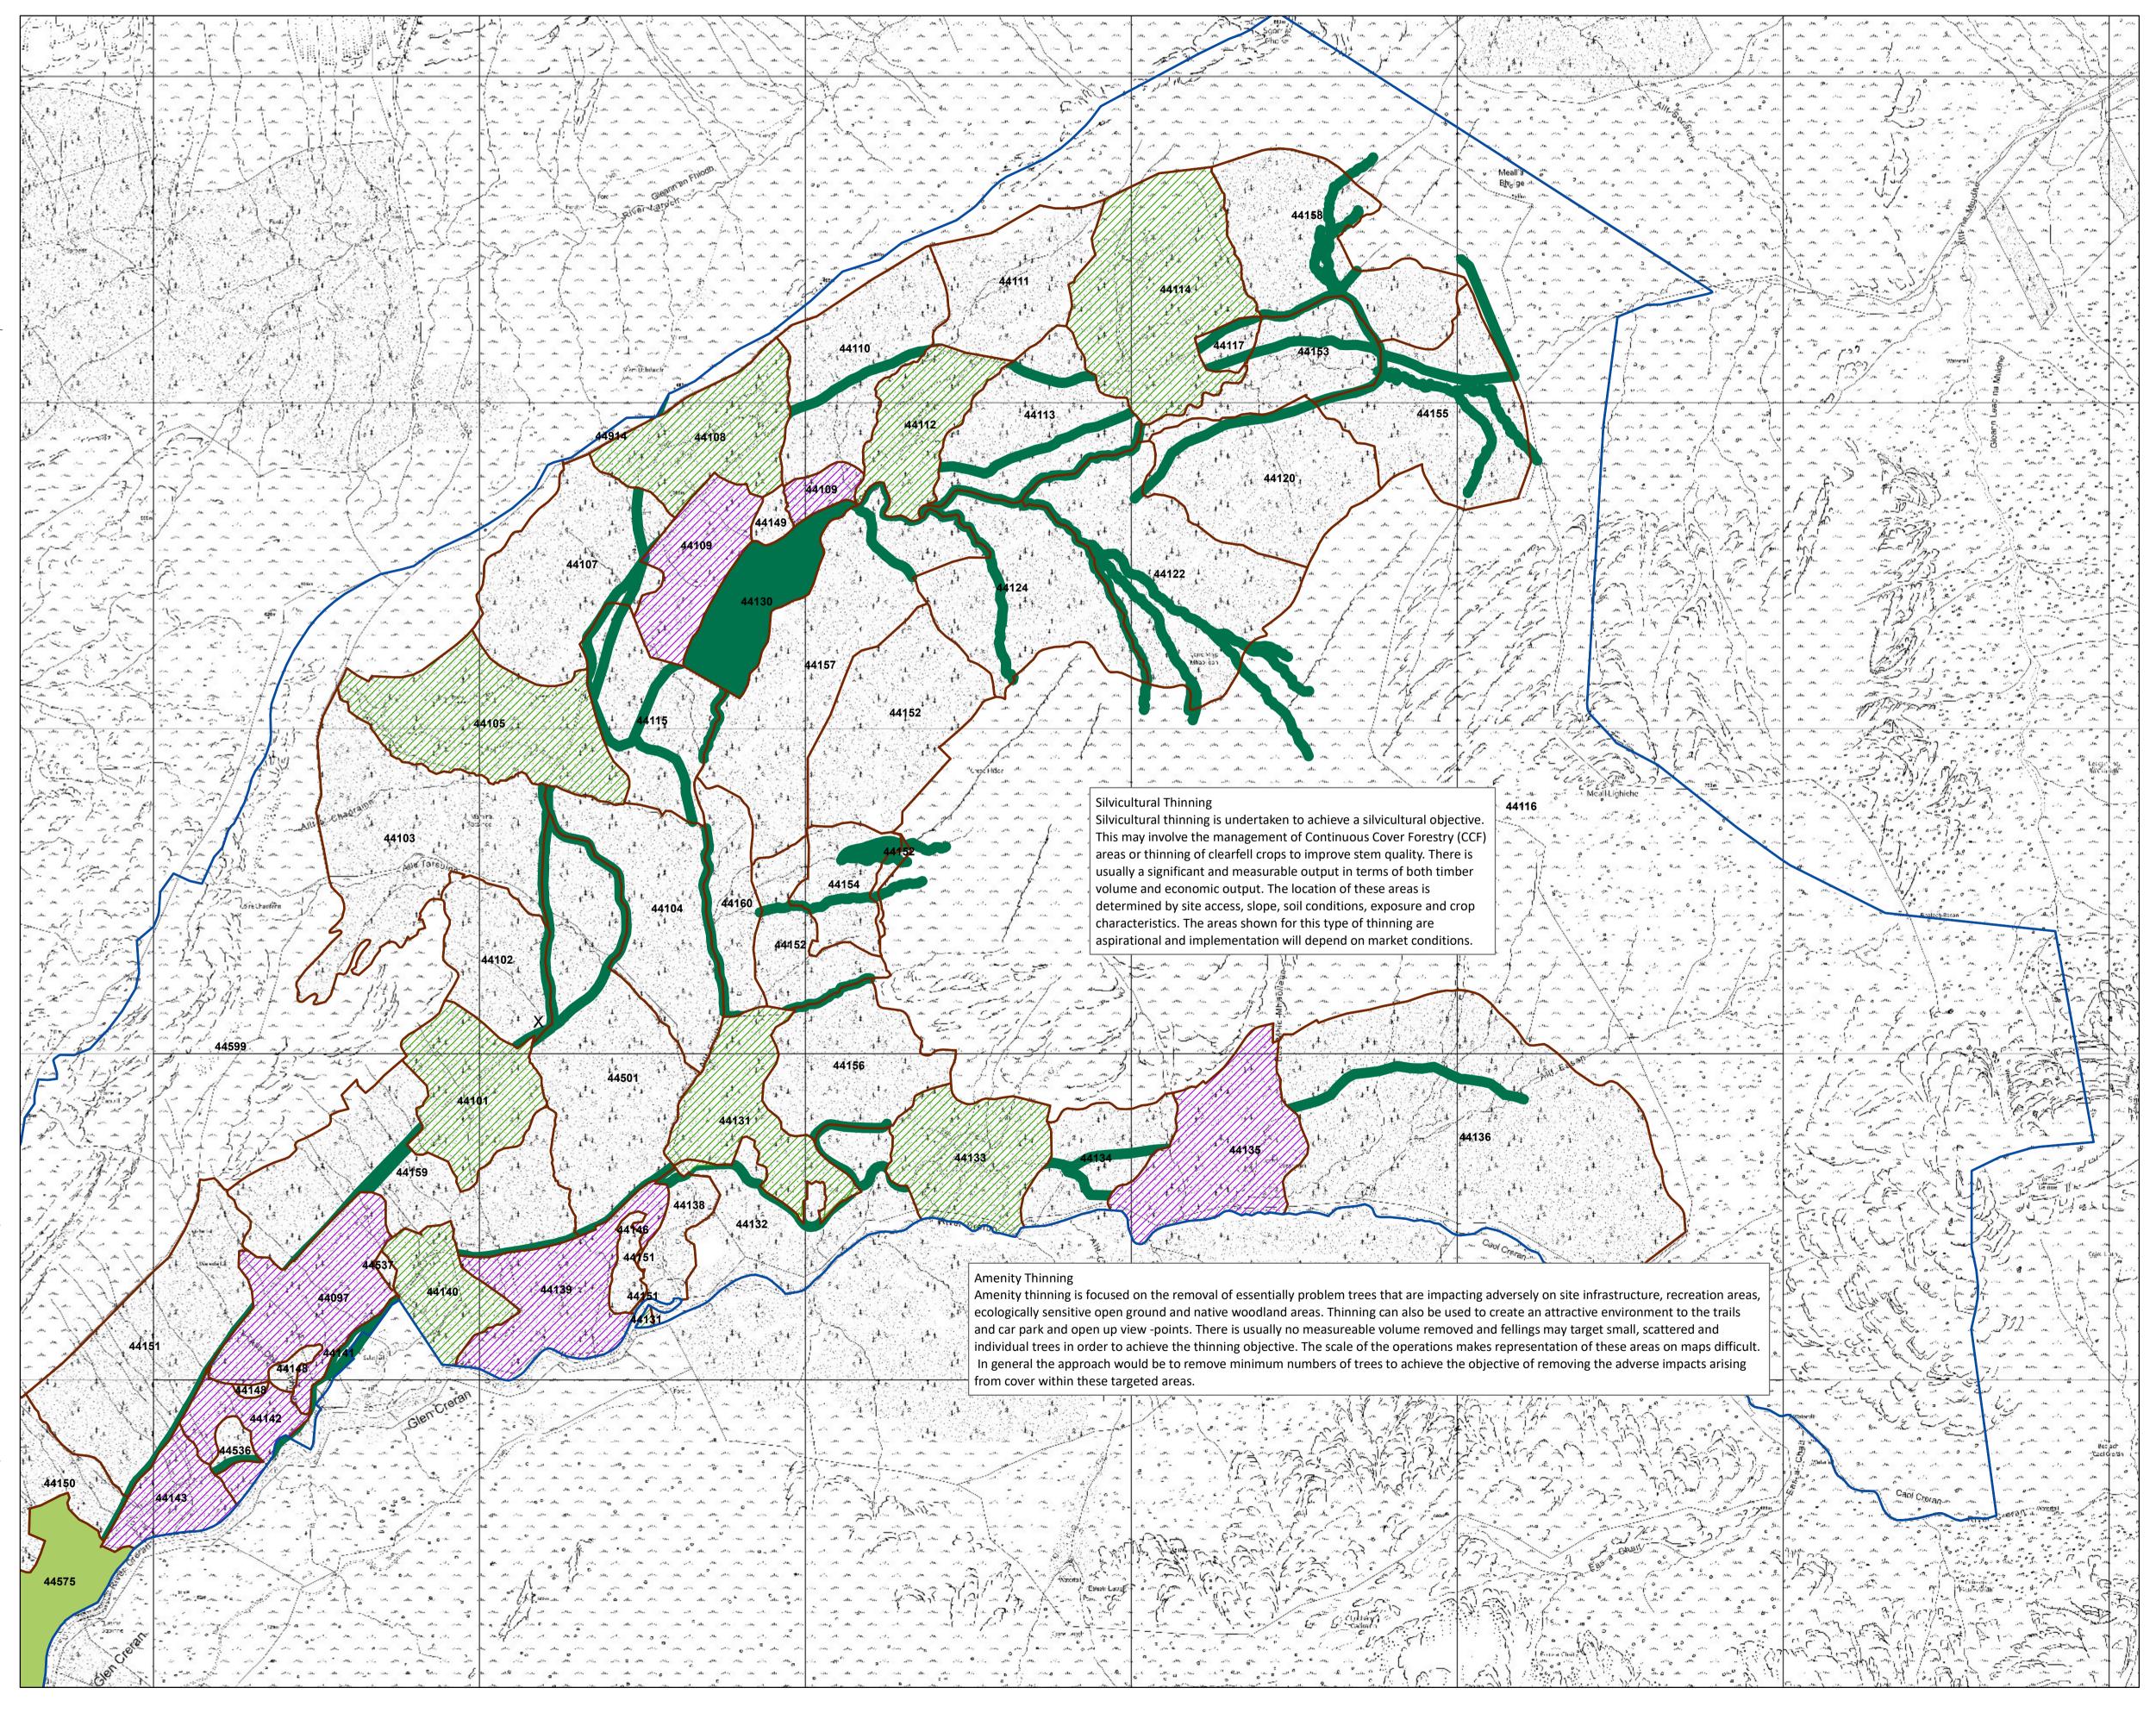

## **Creran N Thinning Map**

Author: U321221

Scale @ A1: 1:10,000

Date: 24/06/2020

## Legend

Glen Creran
Scenario Management Coupes - Felling Phase
LISS
Silvicultural Thinning
Amenity Thinning
Native Woodland Management Area

X = NN 0619 5207

Reproduced by permission of Ordnance Survey on behalf of HMSO. © Crown copyright and database right [2020]. All rights reserved. Ordnance Survey Licence number [100021242].