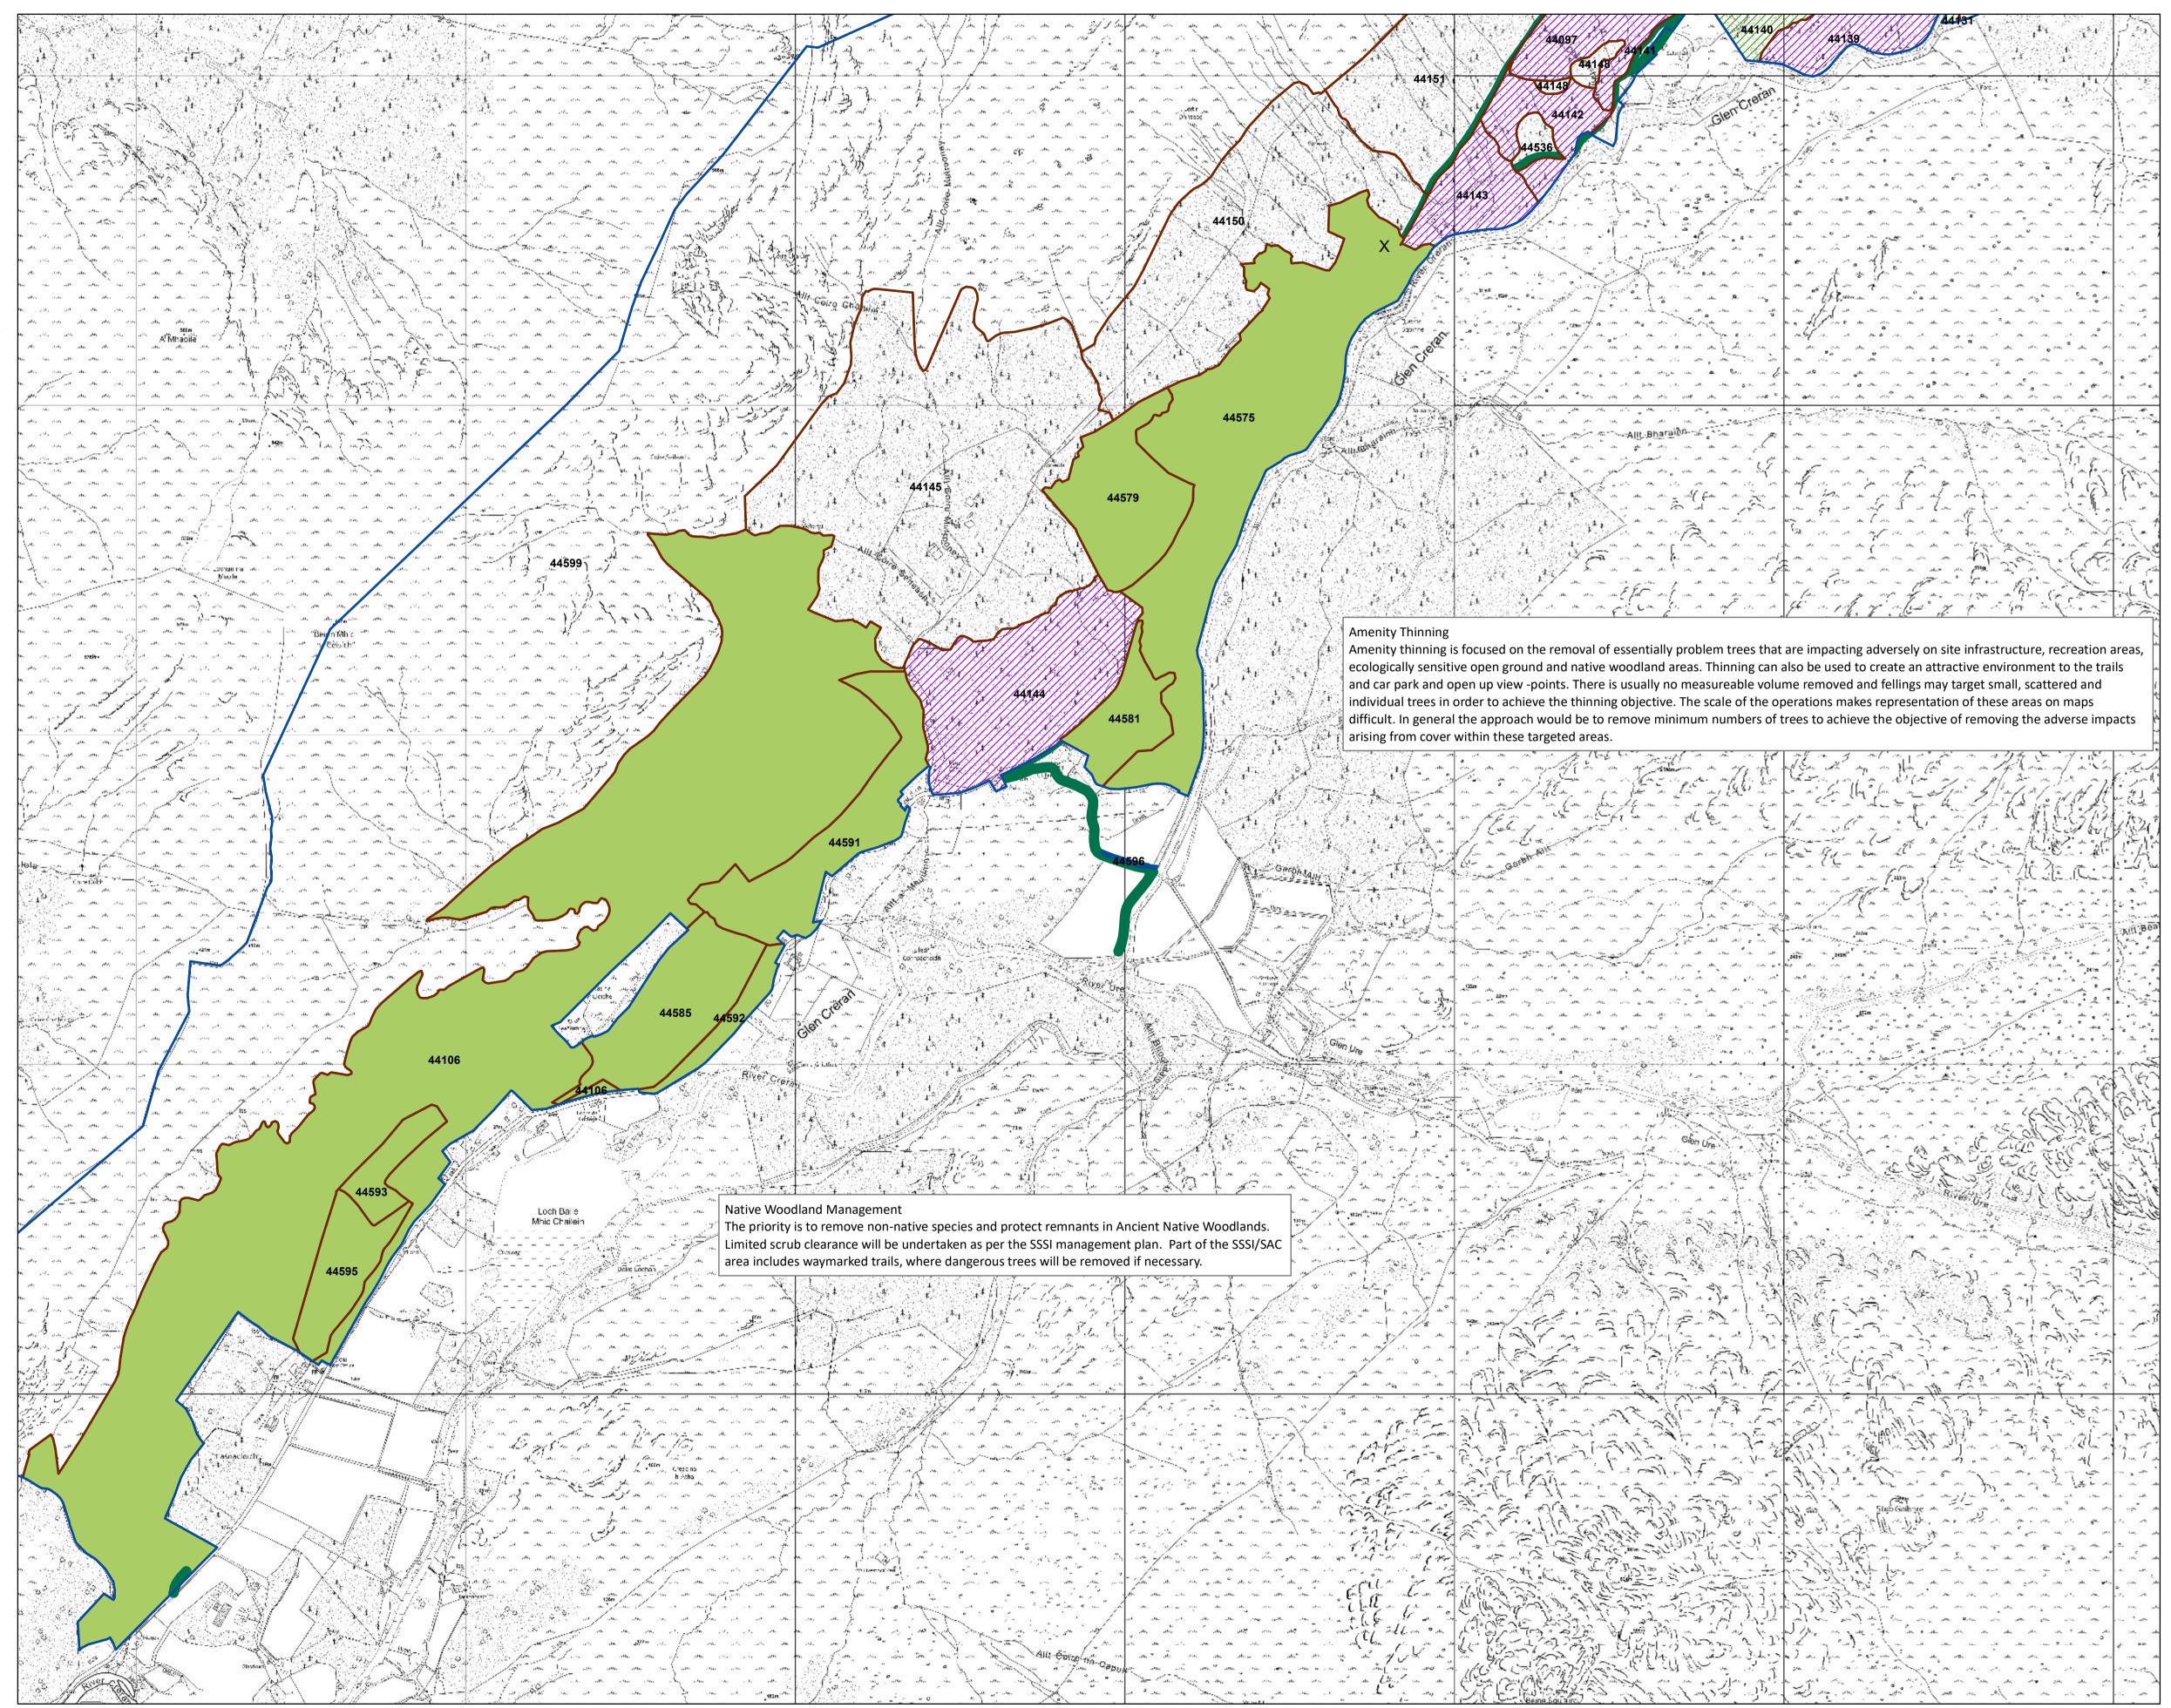

## **Creran S Thinning Map**

Author: U321221

Scale @ A1: 1:10,000

Date: 24/06/2020

## Legend

Glen Creran
Scenario Management Coupes - Felling Phase
LISS
Silvicultural Thinning
Amenity Thinning
Native Woodland Management Area

X = NN 0484 5052

Reproduced by permission of Ordnance Survey on behalf of HMSO. © Crown copyright and database right [2020]. All rights reserved. Ordnance Survey Licence number [100021242].

© Getmapping Plc and Bluesky International Limited 2020.

Scotland's National Forest Estate is responsibly managed to the UK Woodland Assurance Standard.