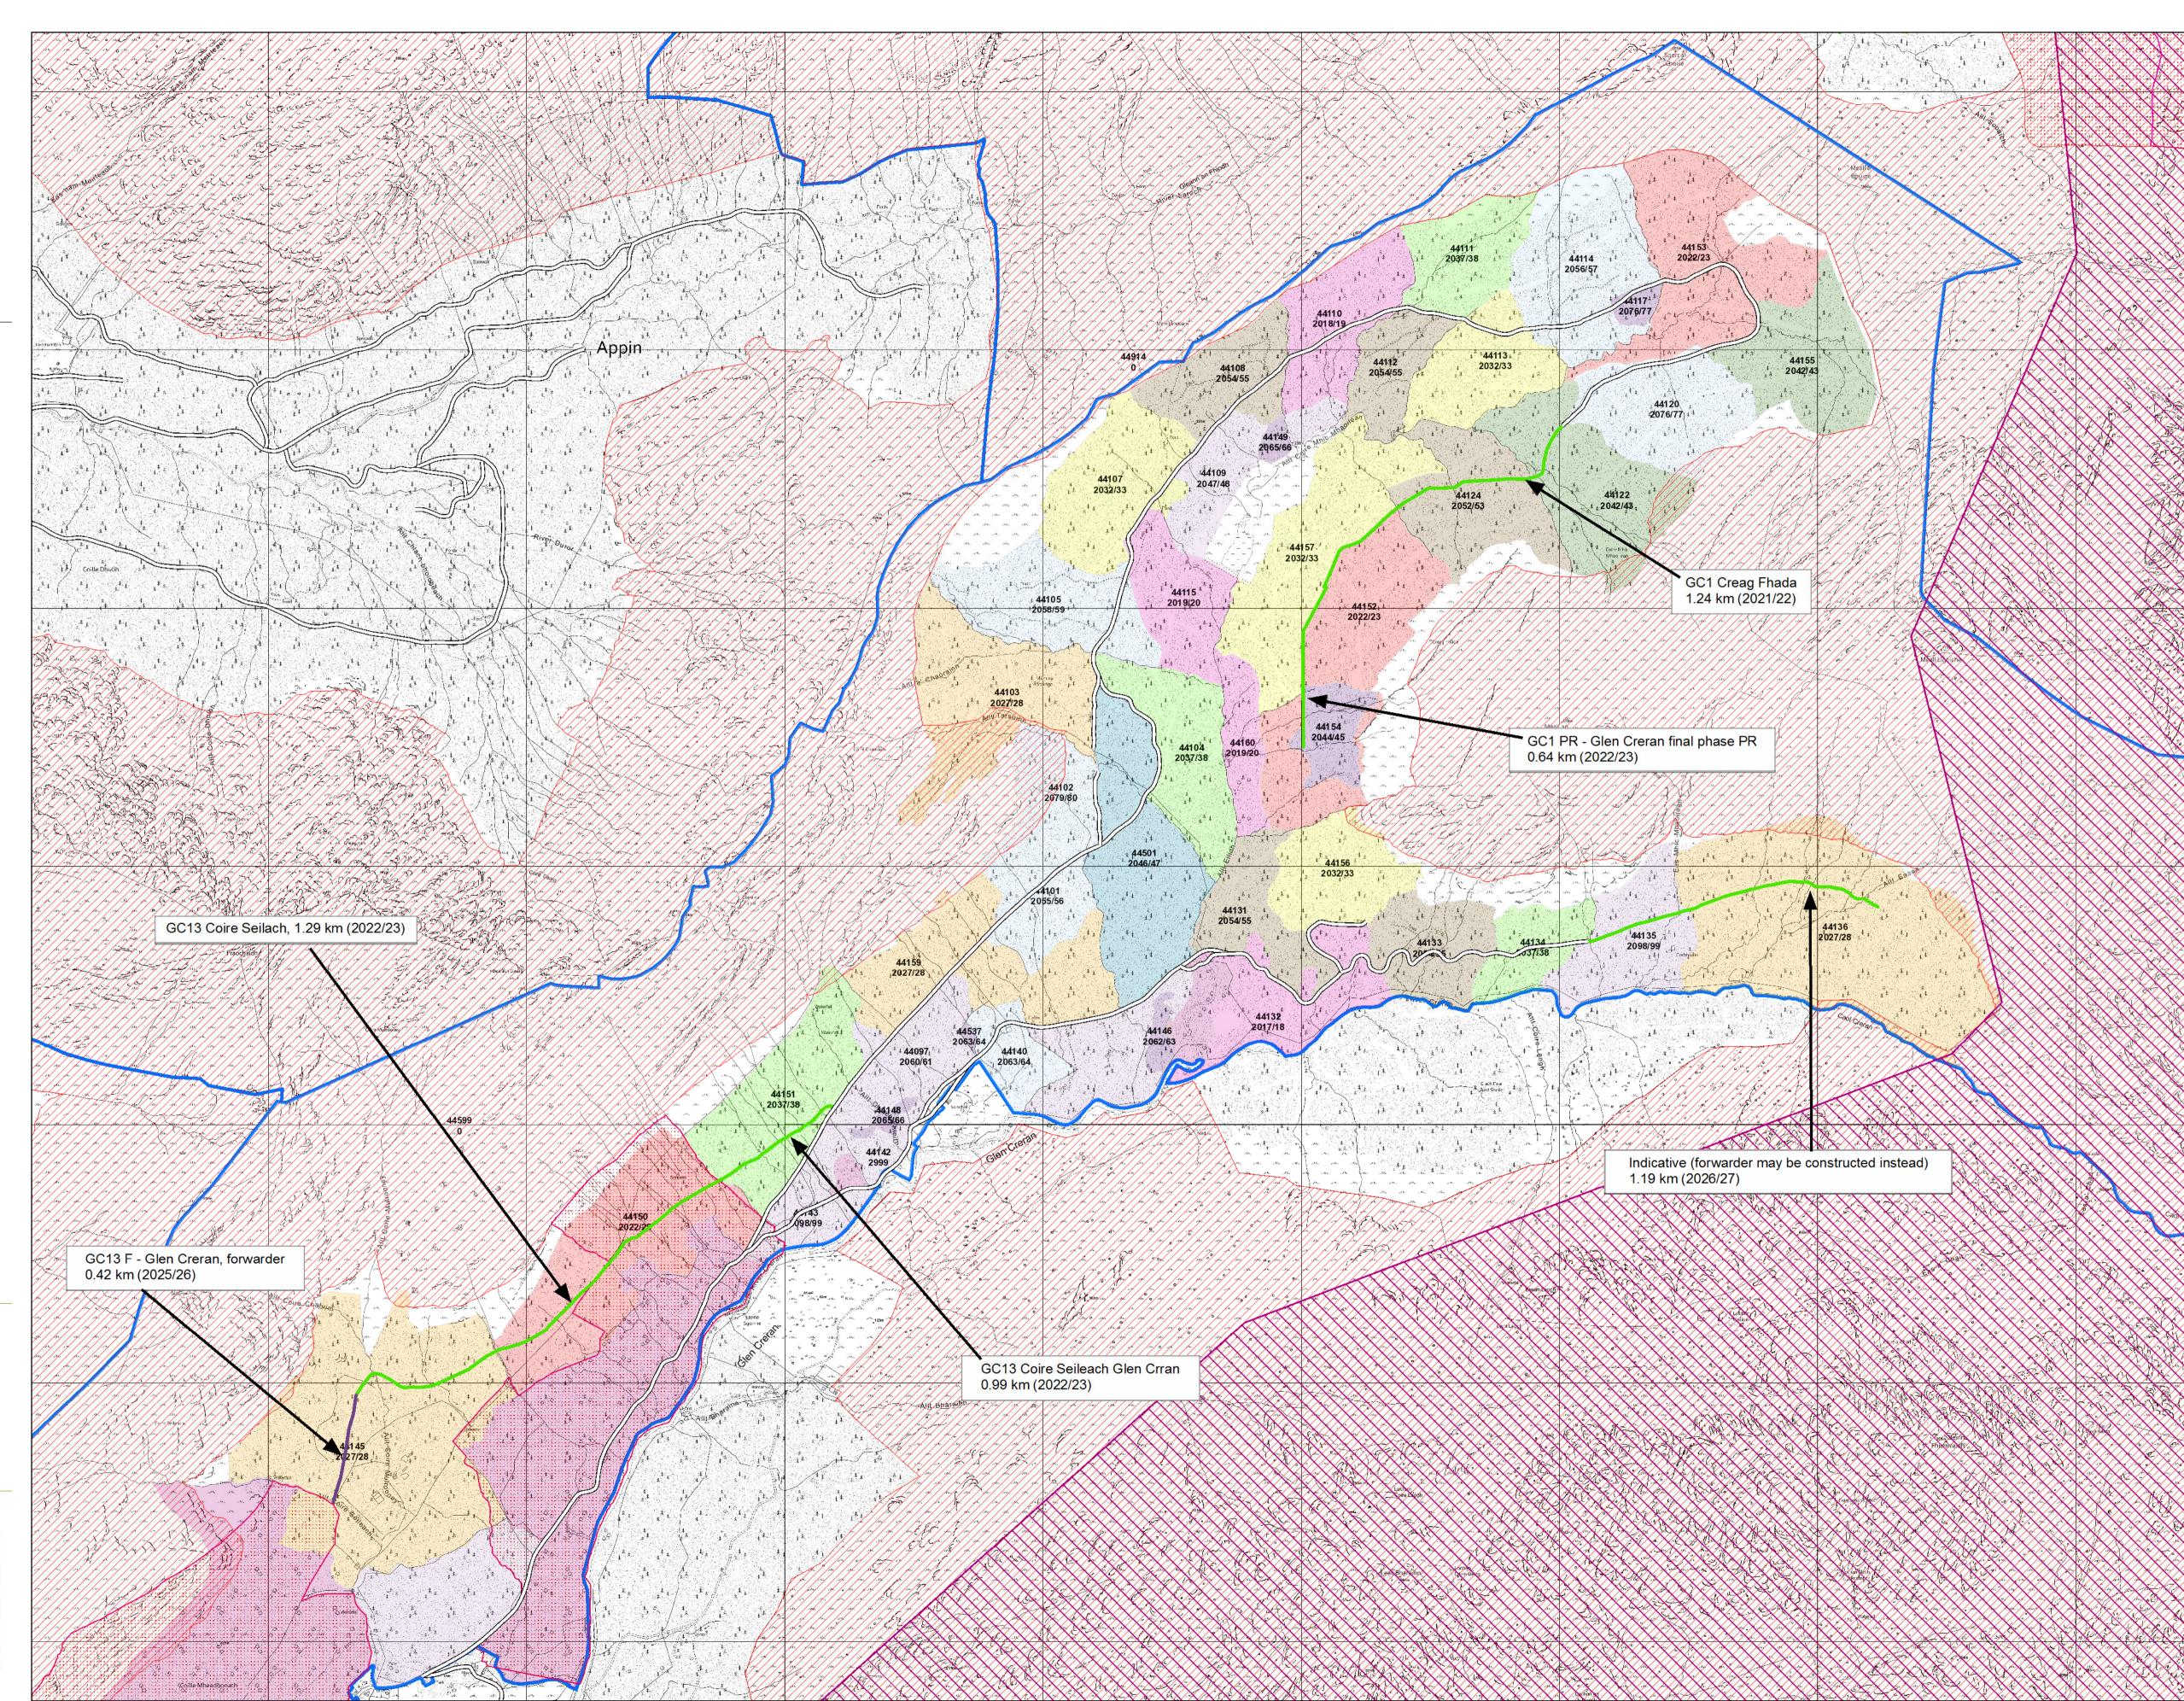

## Creran planned roads

Missing Data

Author: Mandie Currie Scale @ A1: 1:12,500

Date: 27/10/2020

Special Areas of Conservation

Special Protection Areas

## **Scenario Management Coupes**

Felled or fell year requires review (2011 - 2020)

Phase 2 felling (2026 - 2030) Phase 3 felling (2031 - 2035)

(Fell after Phase 3)

Natural Reserve Minimum Intervention

Reproduced by permission of Ordnance Survey on behalf of HMSO. © Crown copyright and database right 2020. All rights reserved. Ordnance Survey Licence number 100024925. © Getmapping Plc and Bluesky International Limited 2020.