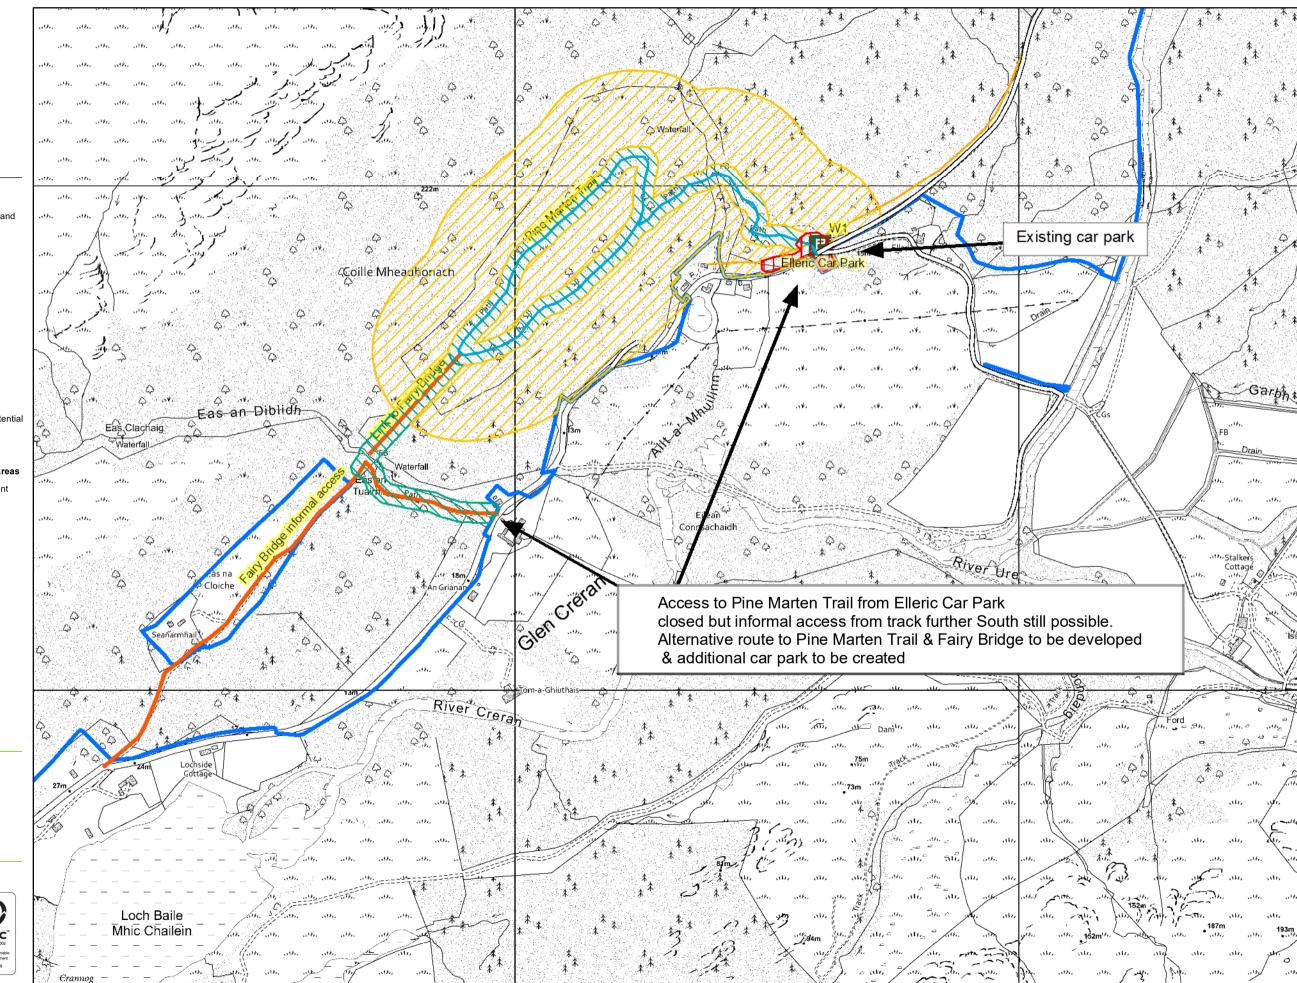

## **Creran S Recreation Provision**

Author: Mandie Currie

Scale @ A3: 1:7,500

Date: 30/09/2020

### Legend

#### Forest Roads

Forest Roads

Rec - Car Parks

Rec - Car Parks

#### Visitor Zones (Scot.)

Interactive zone -

Buffer around trail
Passive zone - Key

views / backdrop from

Welcome zone - Key

arrival or destination point

#### Rec - Walking

— Easy

Easy - All Ability (Scotland Only)

Moderate

Difficult

Strenuous (Scotland Only)

Rec - Wild Trails

Rec - Wild Trails

Rec - Signage

Rec - Signage

ScotWays Rights of Way

Asserted

- Claimed

Other Route (Potential RoW)

\_\_\_ Los

Land Management Plan Areas

Lar Pla

Land Management Plan Areas

Reproduced by permission of Ordnance Survey on behalf of HMSO.
© Crown copyright and database right 2020. All rights reserved.
Ordnance Survey Licence number 100024925.
© Getmapping Plc and Bluesky International Limited 2020.