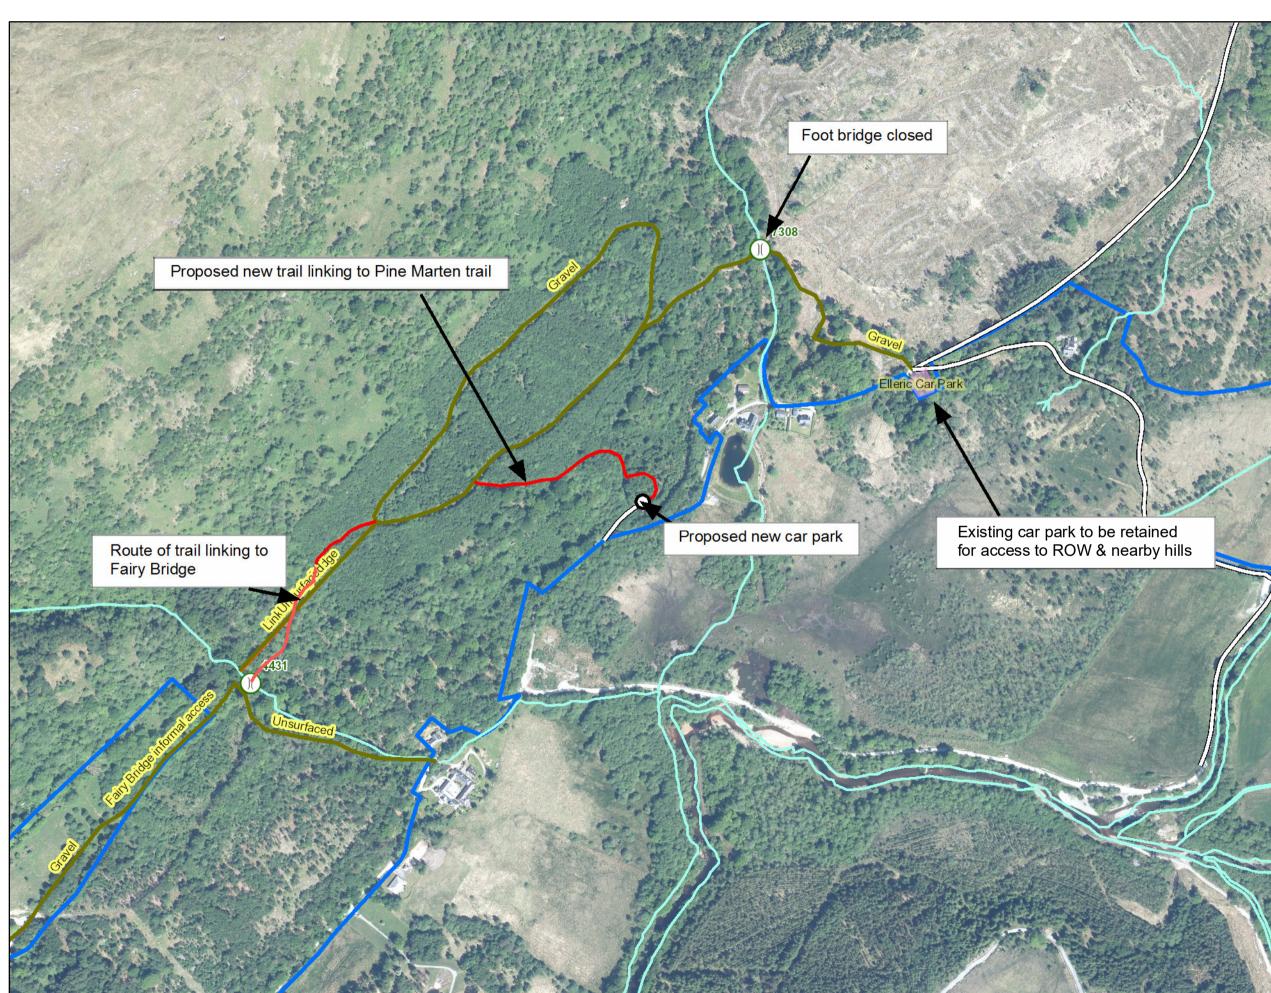

# **Recreation - new provision**

Author: Mandie Currie

Scale @ A3: 1:5,000

Date: 30/09/2020

# Legend

Rec - Car Parks

Rec - Car Parks

### **Bridges**

(1)

Bridges

**Forest Roads** 

Forest Roads

**Rec - Linear Assets** 

Rec - Linear Assets

### **Rec - Wild Trails**

Rec - Wild Trails

### Watercourses

Watercourses

### **Land Management Plan Areas**

Land Management Plan Areas

Reproduced by permission of Ordnance Survey on behalf of HMSO. © Crown copyright and database right 2020. All rights reserved. Ordnance Survey Licence number 100024925. © Getmapping Plc and Bluesky International Limited 2020.