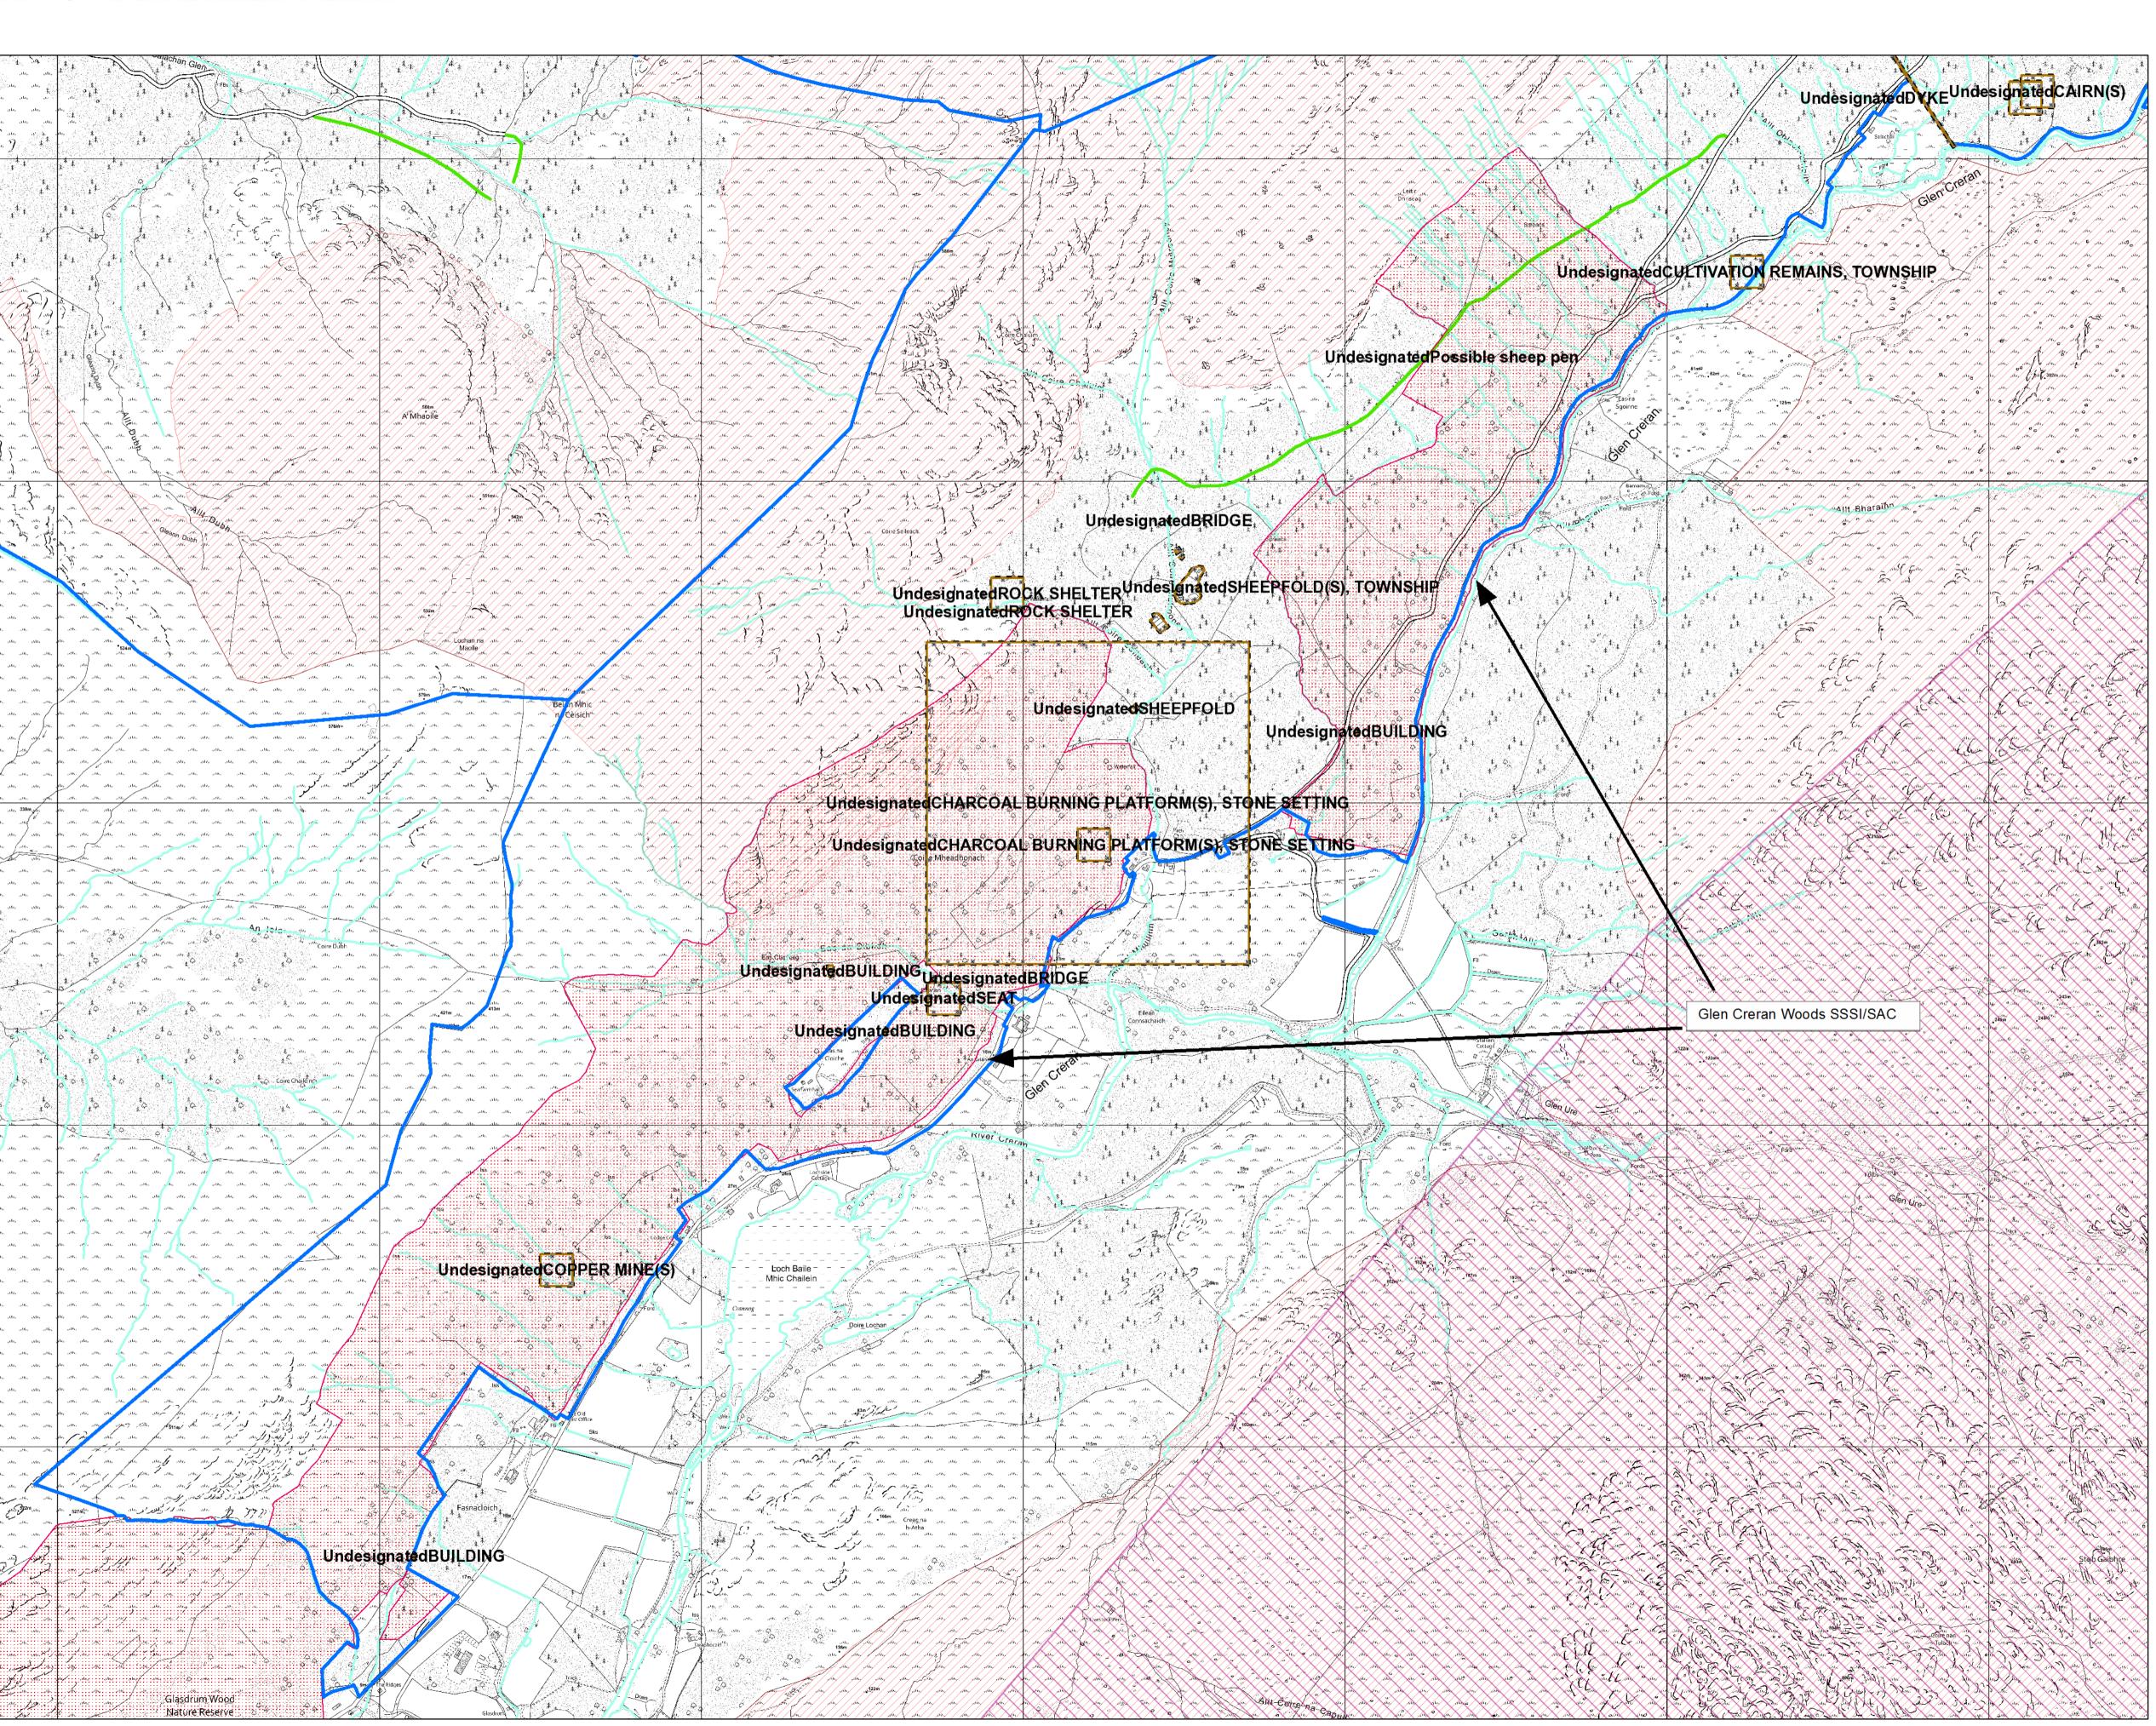

## **Creran S Conservation/Heritage**

## Author: Mandie Currie Scale @ A1: 1:10,000 Date: 24/11/2020

| _egend                       | ł                                                     |
|------------------------------|-------------------------------------------------------|
| Heritage                     |                                                       |
|                              | Heritage                                              |
| Land Ma                      | nagement Plan Areas                                   |
|                              | Land Management<br>Plan Areas                         |
|                              | Special Scientific<br>(Scotland)                      |
|                              | Sites of Special<br>Scientific Interest<br>(Scotland) |
| Special <i>I</i><br>(Scotlan | Areas of Conservation<br>d)                           |
|                              | Special Areas of<br>Conservation<br>(Scotland)        |
| Special I<br>(Scotlan        | Protection Areas<br>d)                                |
|                              | Special Protection<br>Areas (Scotland)                |
| Wild Lan                     | ld Areas (Scot.)                                      |
|                              | Wild Land Areas<br>(Scot.)                            |
| Forest R                     | oads                                                  |
| —                            | Forest Roads                                          |
| Planned                      | Roads                                                 |
| -                            | Planned Roads                                         |
| Waterco                      | urses                                                 |
| —                            | Watercourses                                          |
|                              |                                                       |
|                              |                                                       |
|                              |                                                       |
|                              |                                                       |
|                              |                                                       |
|                              |                                                       |
|                              |                                                       |
|                              |                                                       |
|                              |                                                       |

0 0.07**5**.15 0.3 0.45 0.6

N

Reproduced by permission of Ordnance Survey on behalf of HMSO. © Crown copyright and database right 2020. All rights reserved. Ordnance Survey Licence number 100024925. © Getmapping Plc and Bluesky International Limited 2020.