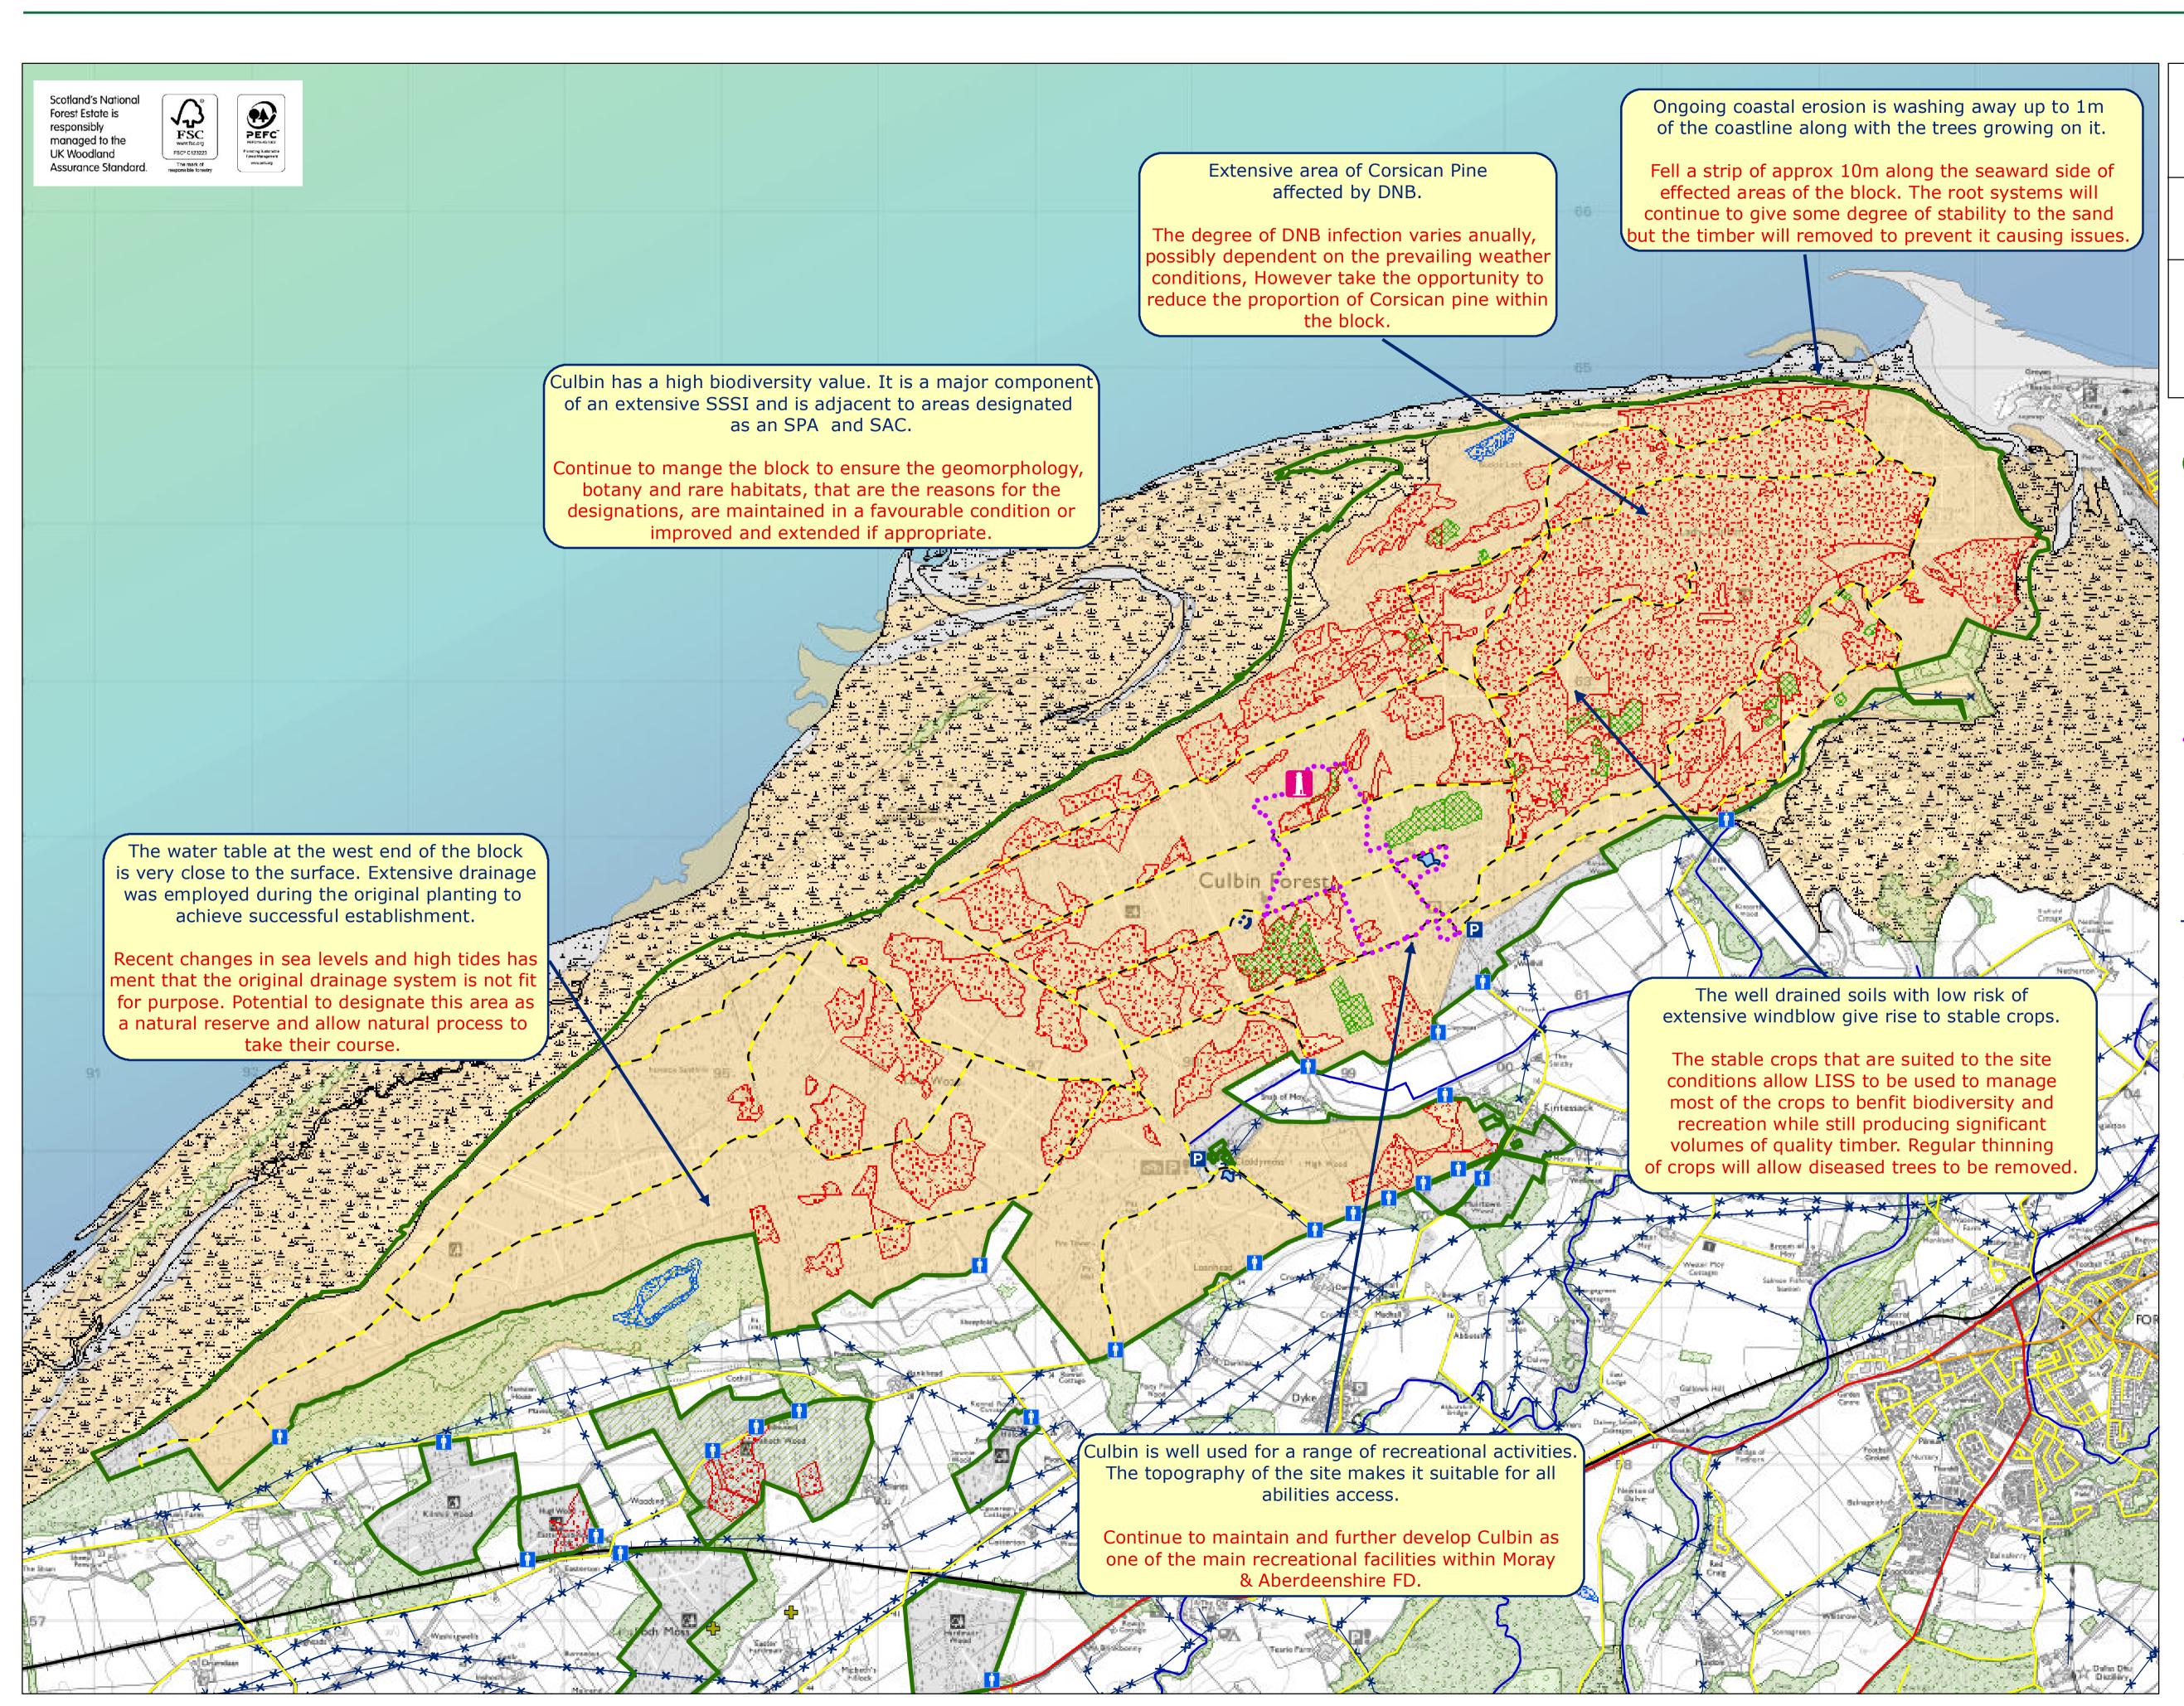

## Map 4 Analysis and Concept

O.S. Grid ref NH 982 599 Date August 2016 Scale 1:20,000 @ A1

| $\bigcirc$ | Culbin forest           |
|------------|-------------------------|
|            | Hill 99 tower           |
| Ρ          | Car park                |
| Ŷ          | Pedestrian access point |
| S          | Pond                    |
| ••••       | Recreation route        |
|            | Forest road             |
| $\sim$     | Watercourse             |
| * *        | Powerline               |
|            | Railway                 |
|            | DNB infected crops      |
|            | PAWS                    |
|            | Wetland                 |
|            | FR experiment site      |
| ¢          | Raised bog              |
|            | SSSI                    |
|            | SPA                     |
|            | SAC                     |
|            | Non FCS woodland        |
| 0          | 500 1,000 1,500 2,000   |
| N          |                         |