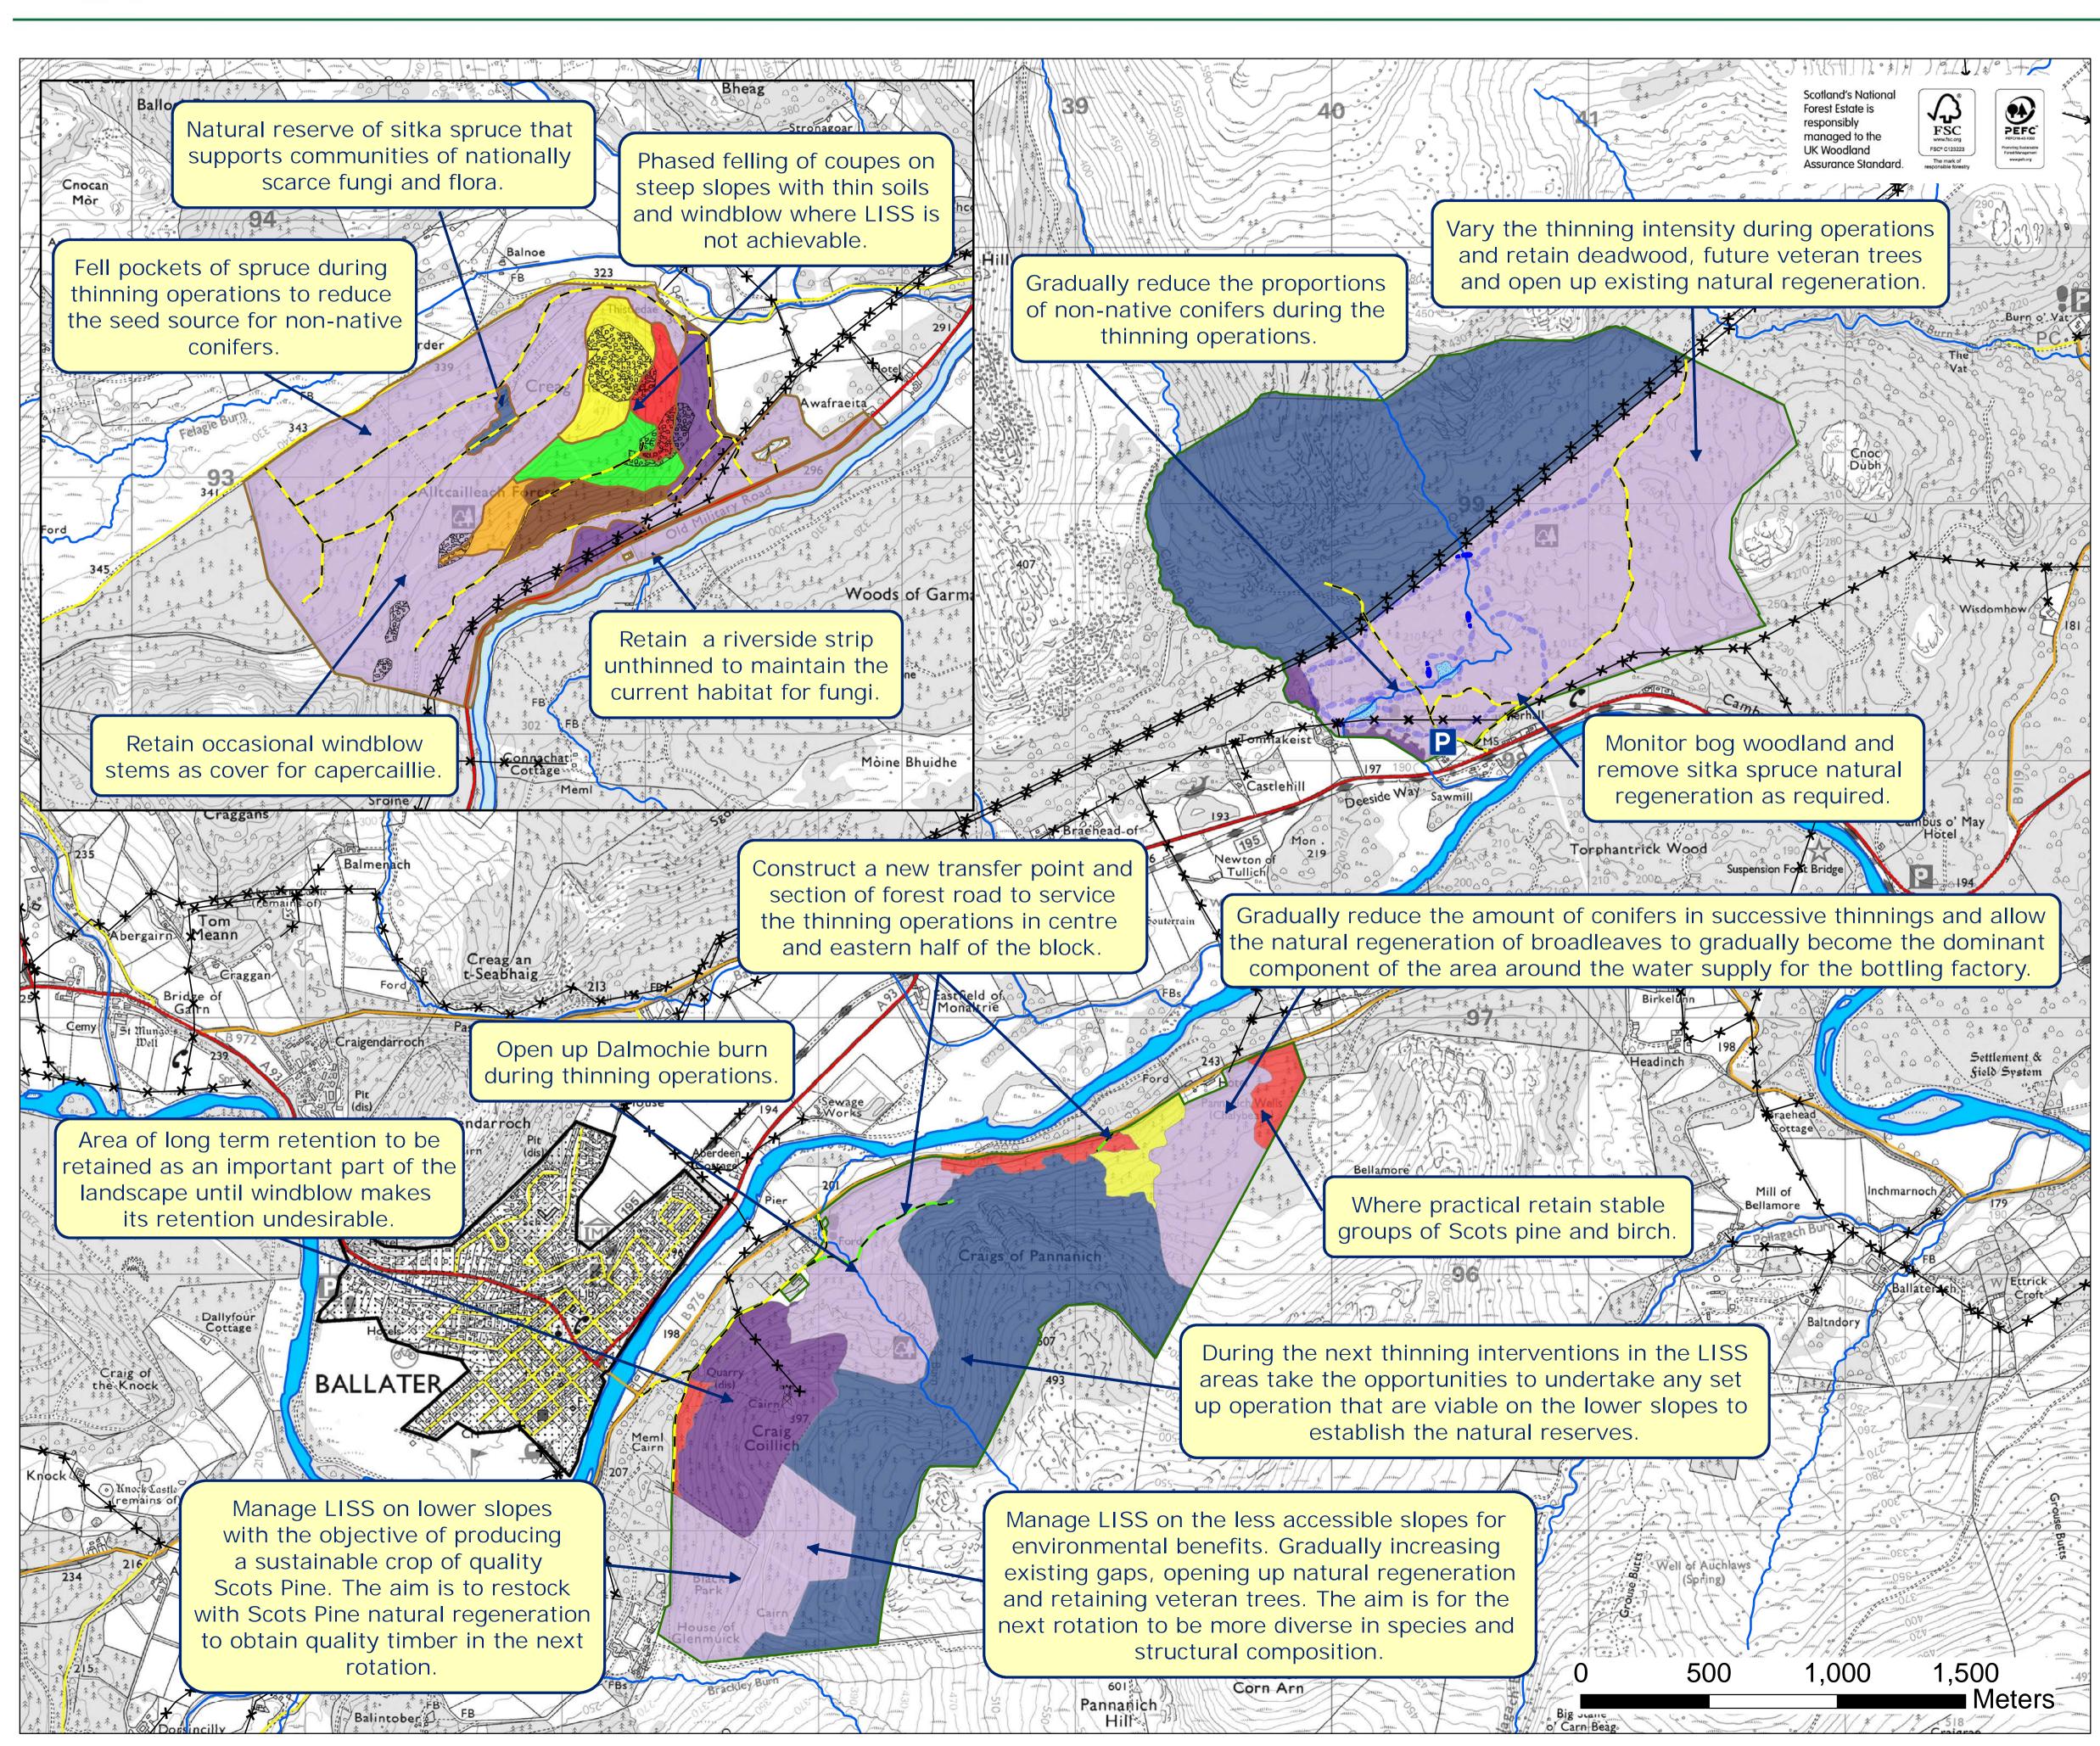

## Moray & Aberdeenshire Forest District Deeside woods

## Map 5 Management

O.S. Grid Ref NO 371 956 Date November 2016 Scale 1:12,500 @A1

Forest road

Planned road

----- Watercourse

Phase 1 felling (2017 - 2021)

Phase 2 felling (2022 - 2026)

Phase 3 felling (2027 - 2031)

Phase 4 felling (2032 - 2036)

Phase 5 felling (2037 - 2041)

Phase 6 felling (2042 - 2046)

Phase 7 felling (2047 - 2051)

After 2051

Natural reserve

Minimum intervention

Long term retention

Low impact silviculture

Open/other