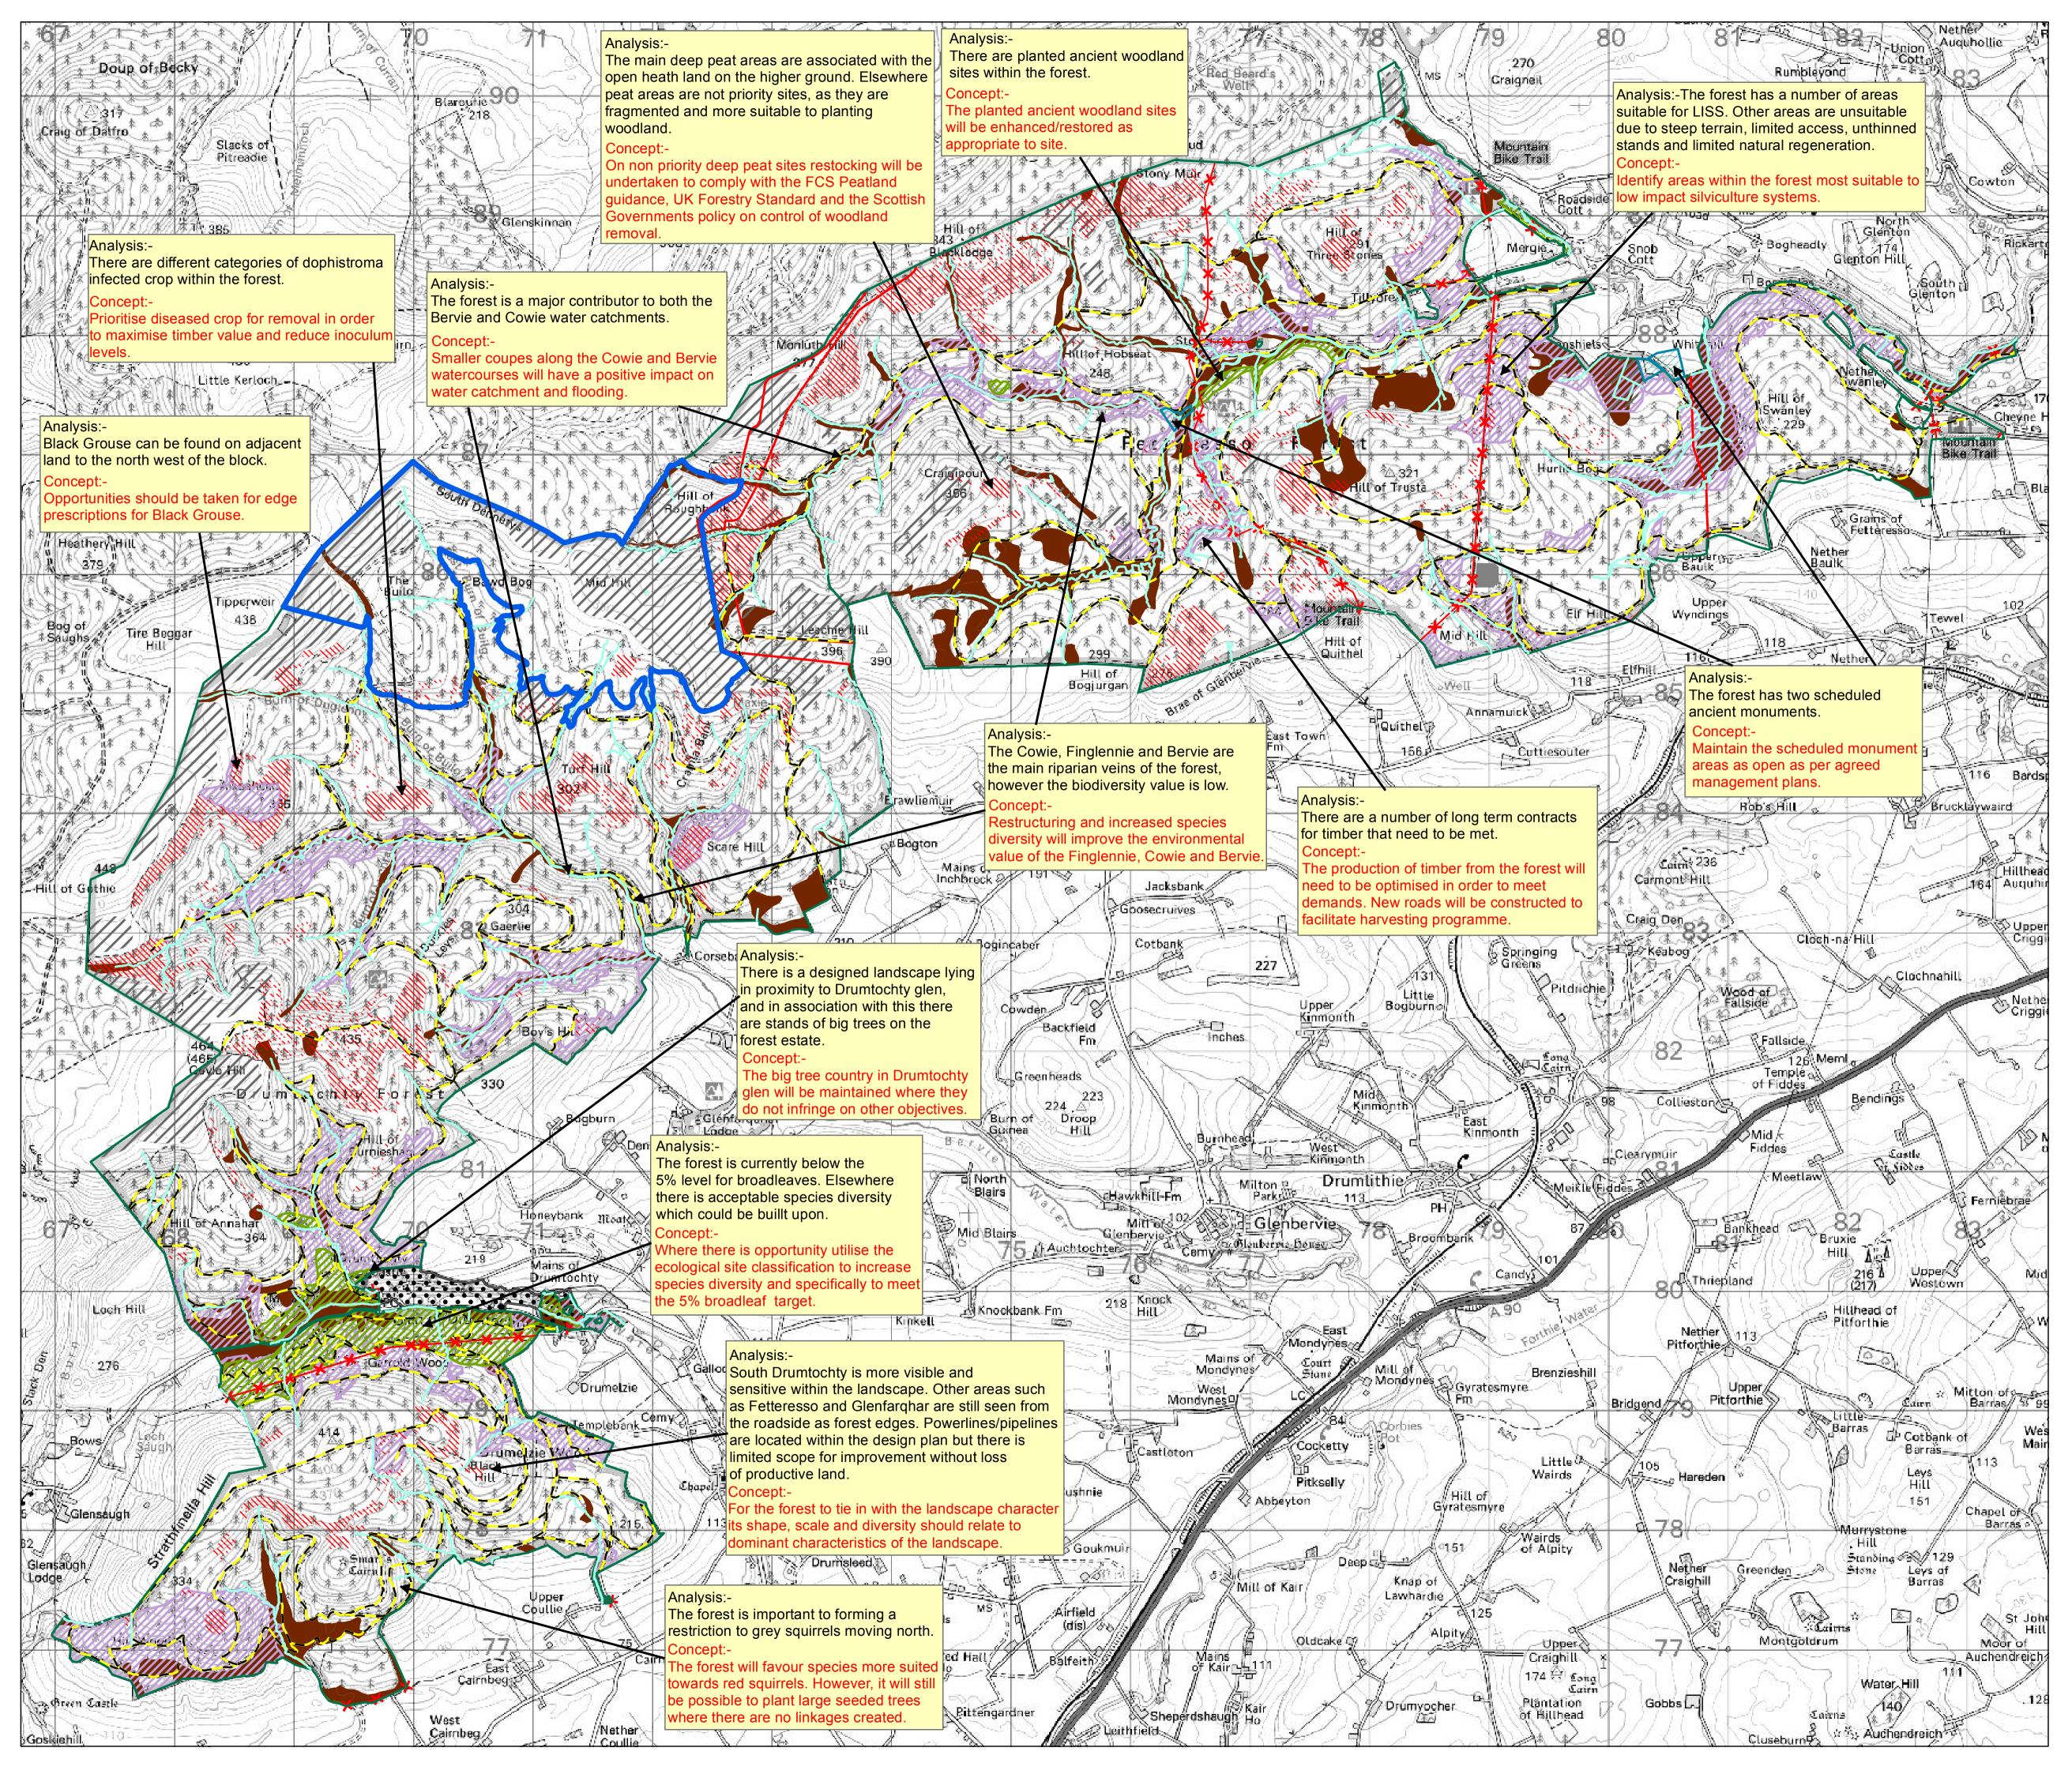

## Mearns Forest Design Plan

Map 4: Analysis and Concept Scale: 1:25,000 Date: August 2014

## Legend

| • |                        |
|---|------------------------|
|   | Midhill wind farm area |

- Scheduled monuments
  Water courses
- Block
- × × Powerlines
- – Forest Roads
  - Gas pipeline
- Planted ancient woodland sites
- Designed landscape
  - Diseased crop

- Existing low impact silvicultural systems
- Better soils
- Substation

Reproduced by permission of Ordnance Survey on behalf of HMSO. © Crown copyright and database right [2014]. All rights reserved. Ordnance Survey Licence number [100021242]