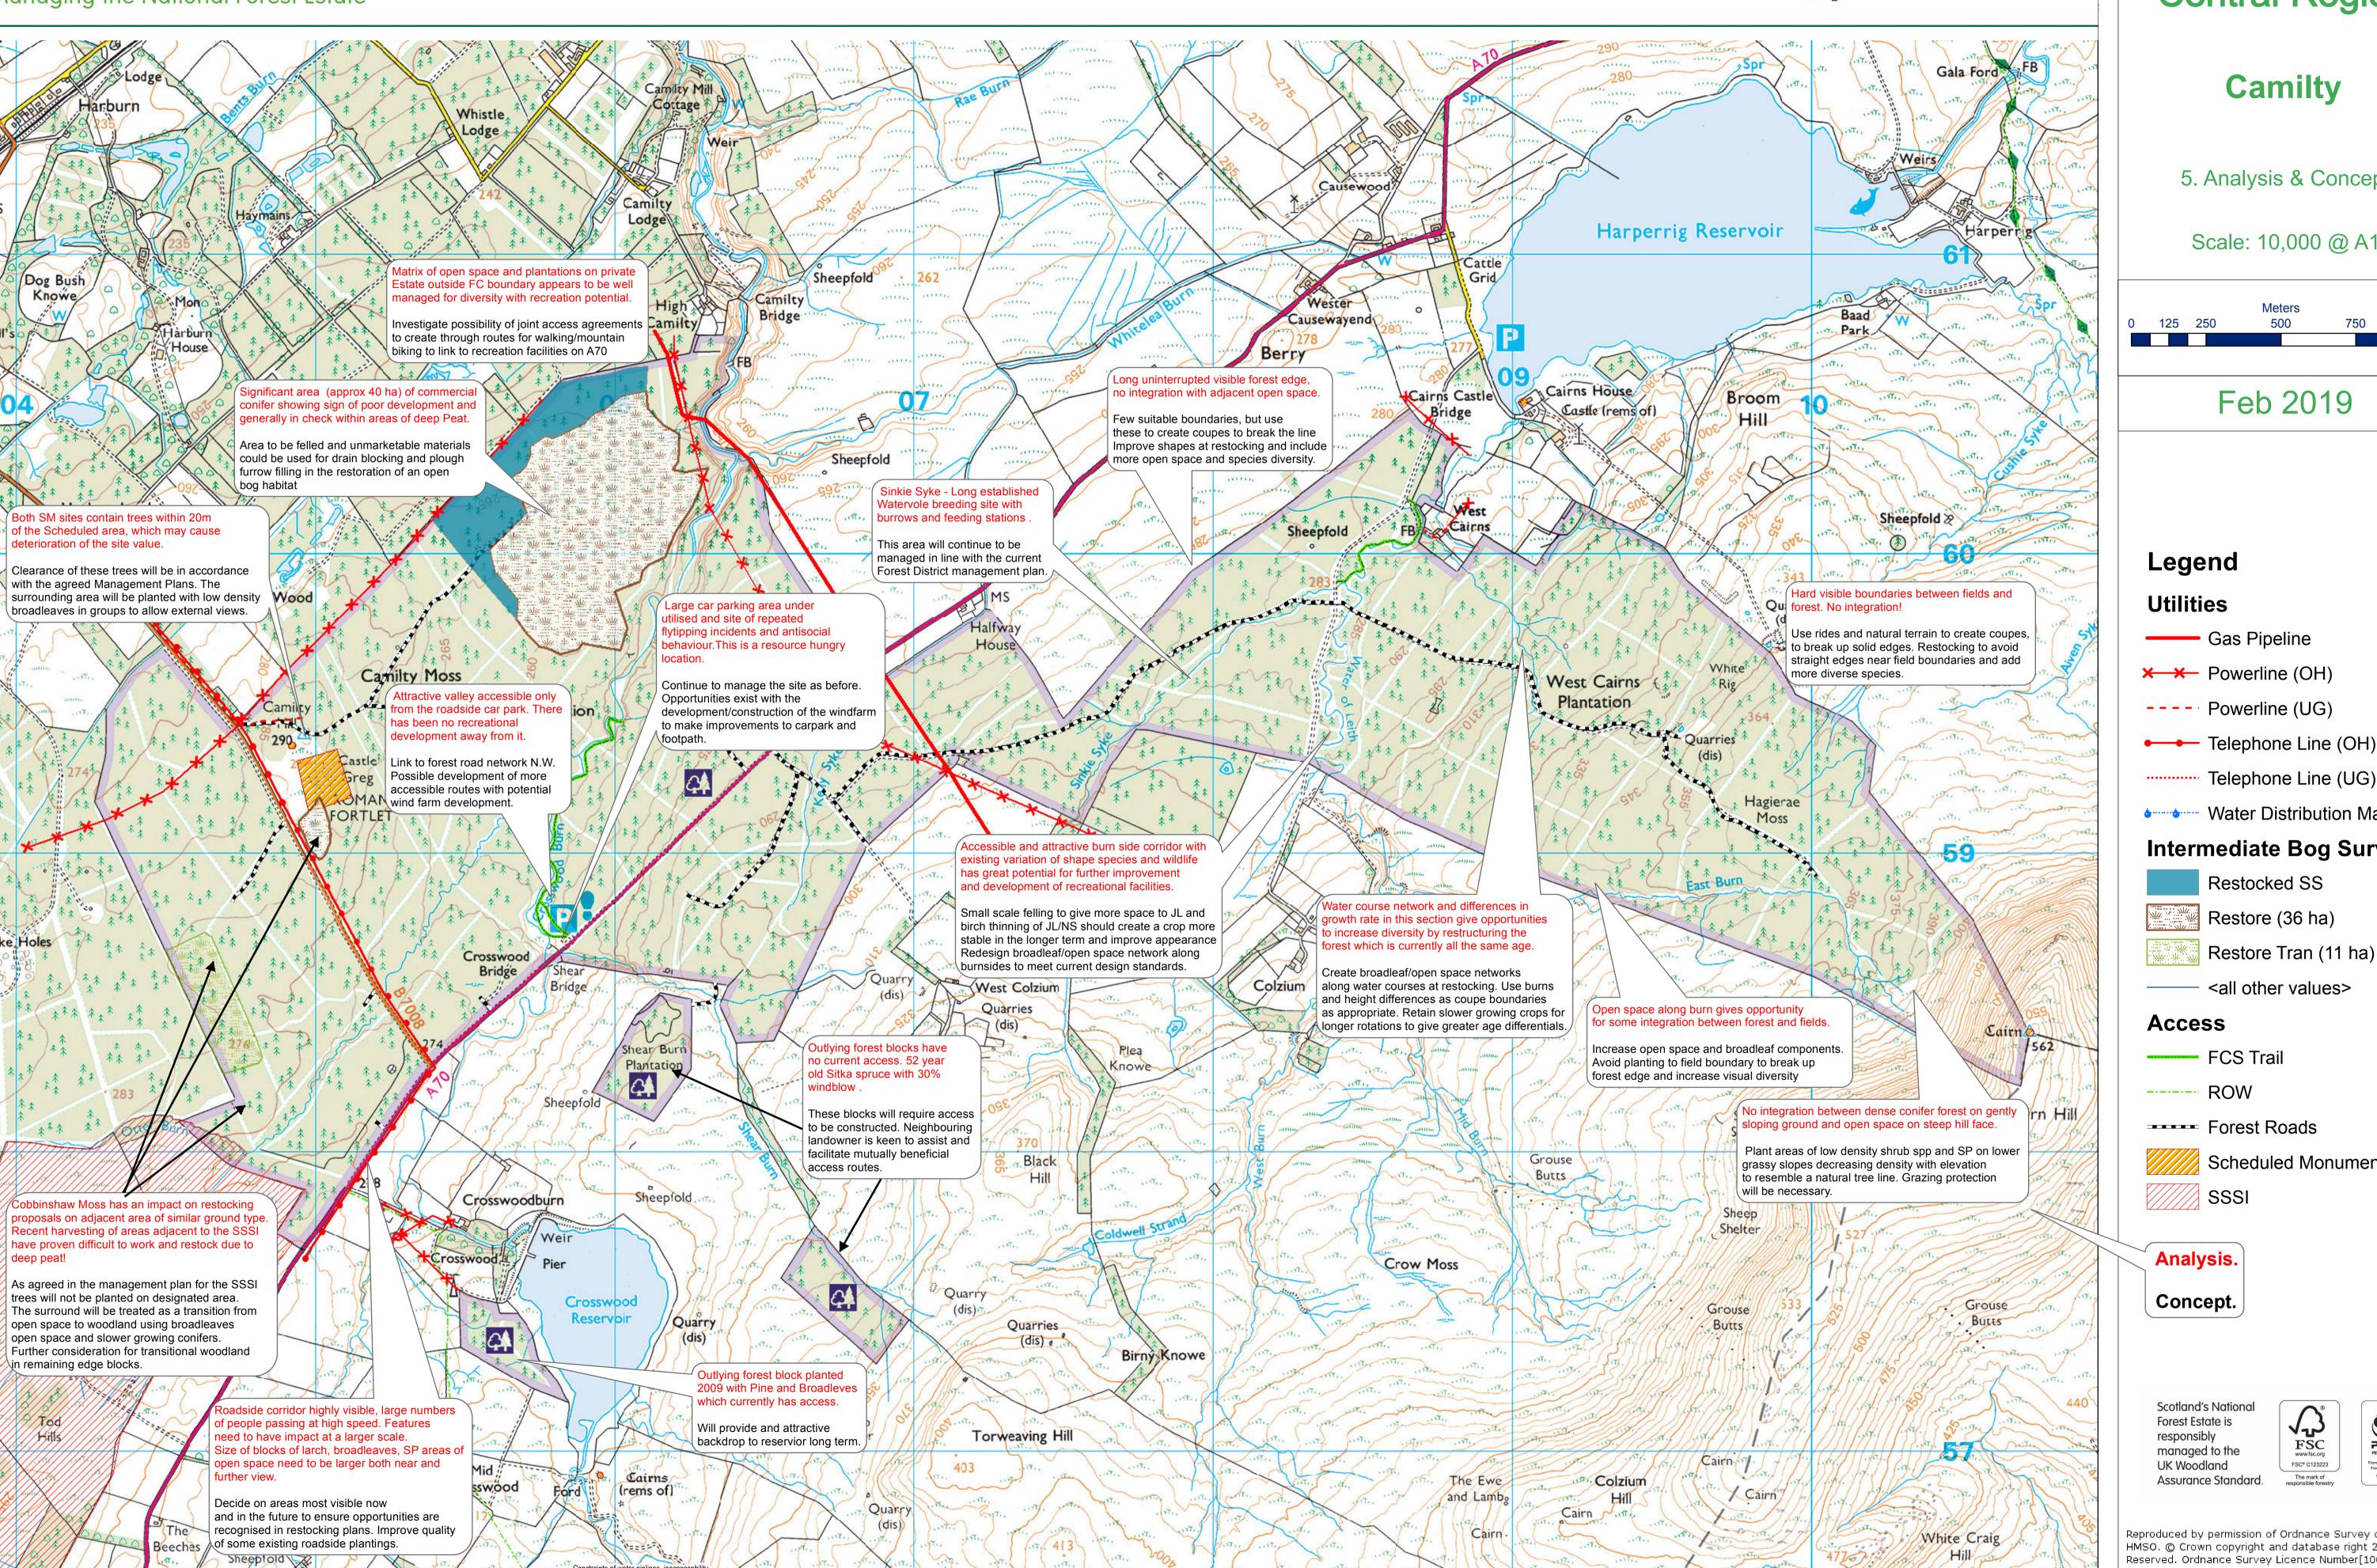

## Camilty

5. Analysis & Concept

Scale: 10,000 @ A1

Feb 2019

### Legend

#### **Utilities**

Gas Pipeline

× Powerline (OH)

---- Powerline (UG)

Water Distribution Main

### **Intermediate Bog Survey**

Restocked SS

Restore (36 ha)

Restore Tran (11 ha)

---- <all other values>

FCS Trail

----- ROW

Forest Roads

Scheduled Monument

SSSI

## Analysis.

Scotland's National managed to the **UK Woodland** 

Reproduced by permission of Ordnance Survey on behalf of HMSO. © Crown copyright and database right 2013. All rights Reserved. Ordnance Survey Licence Number[100021242]