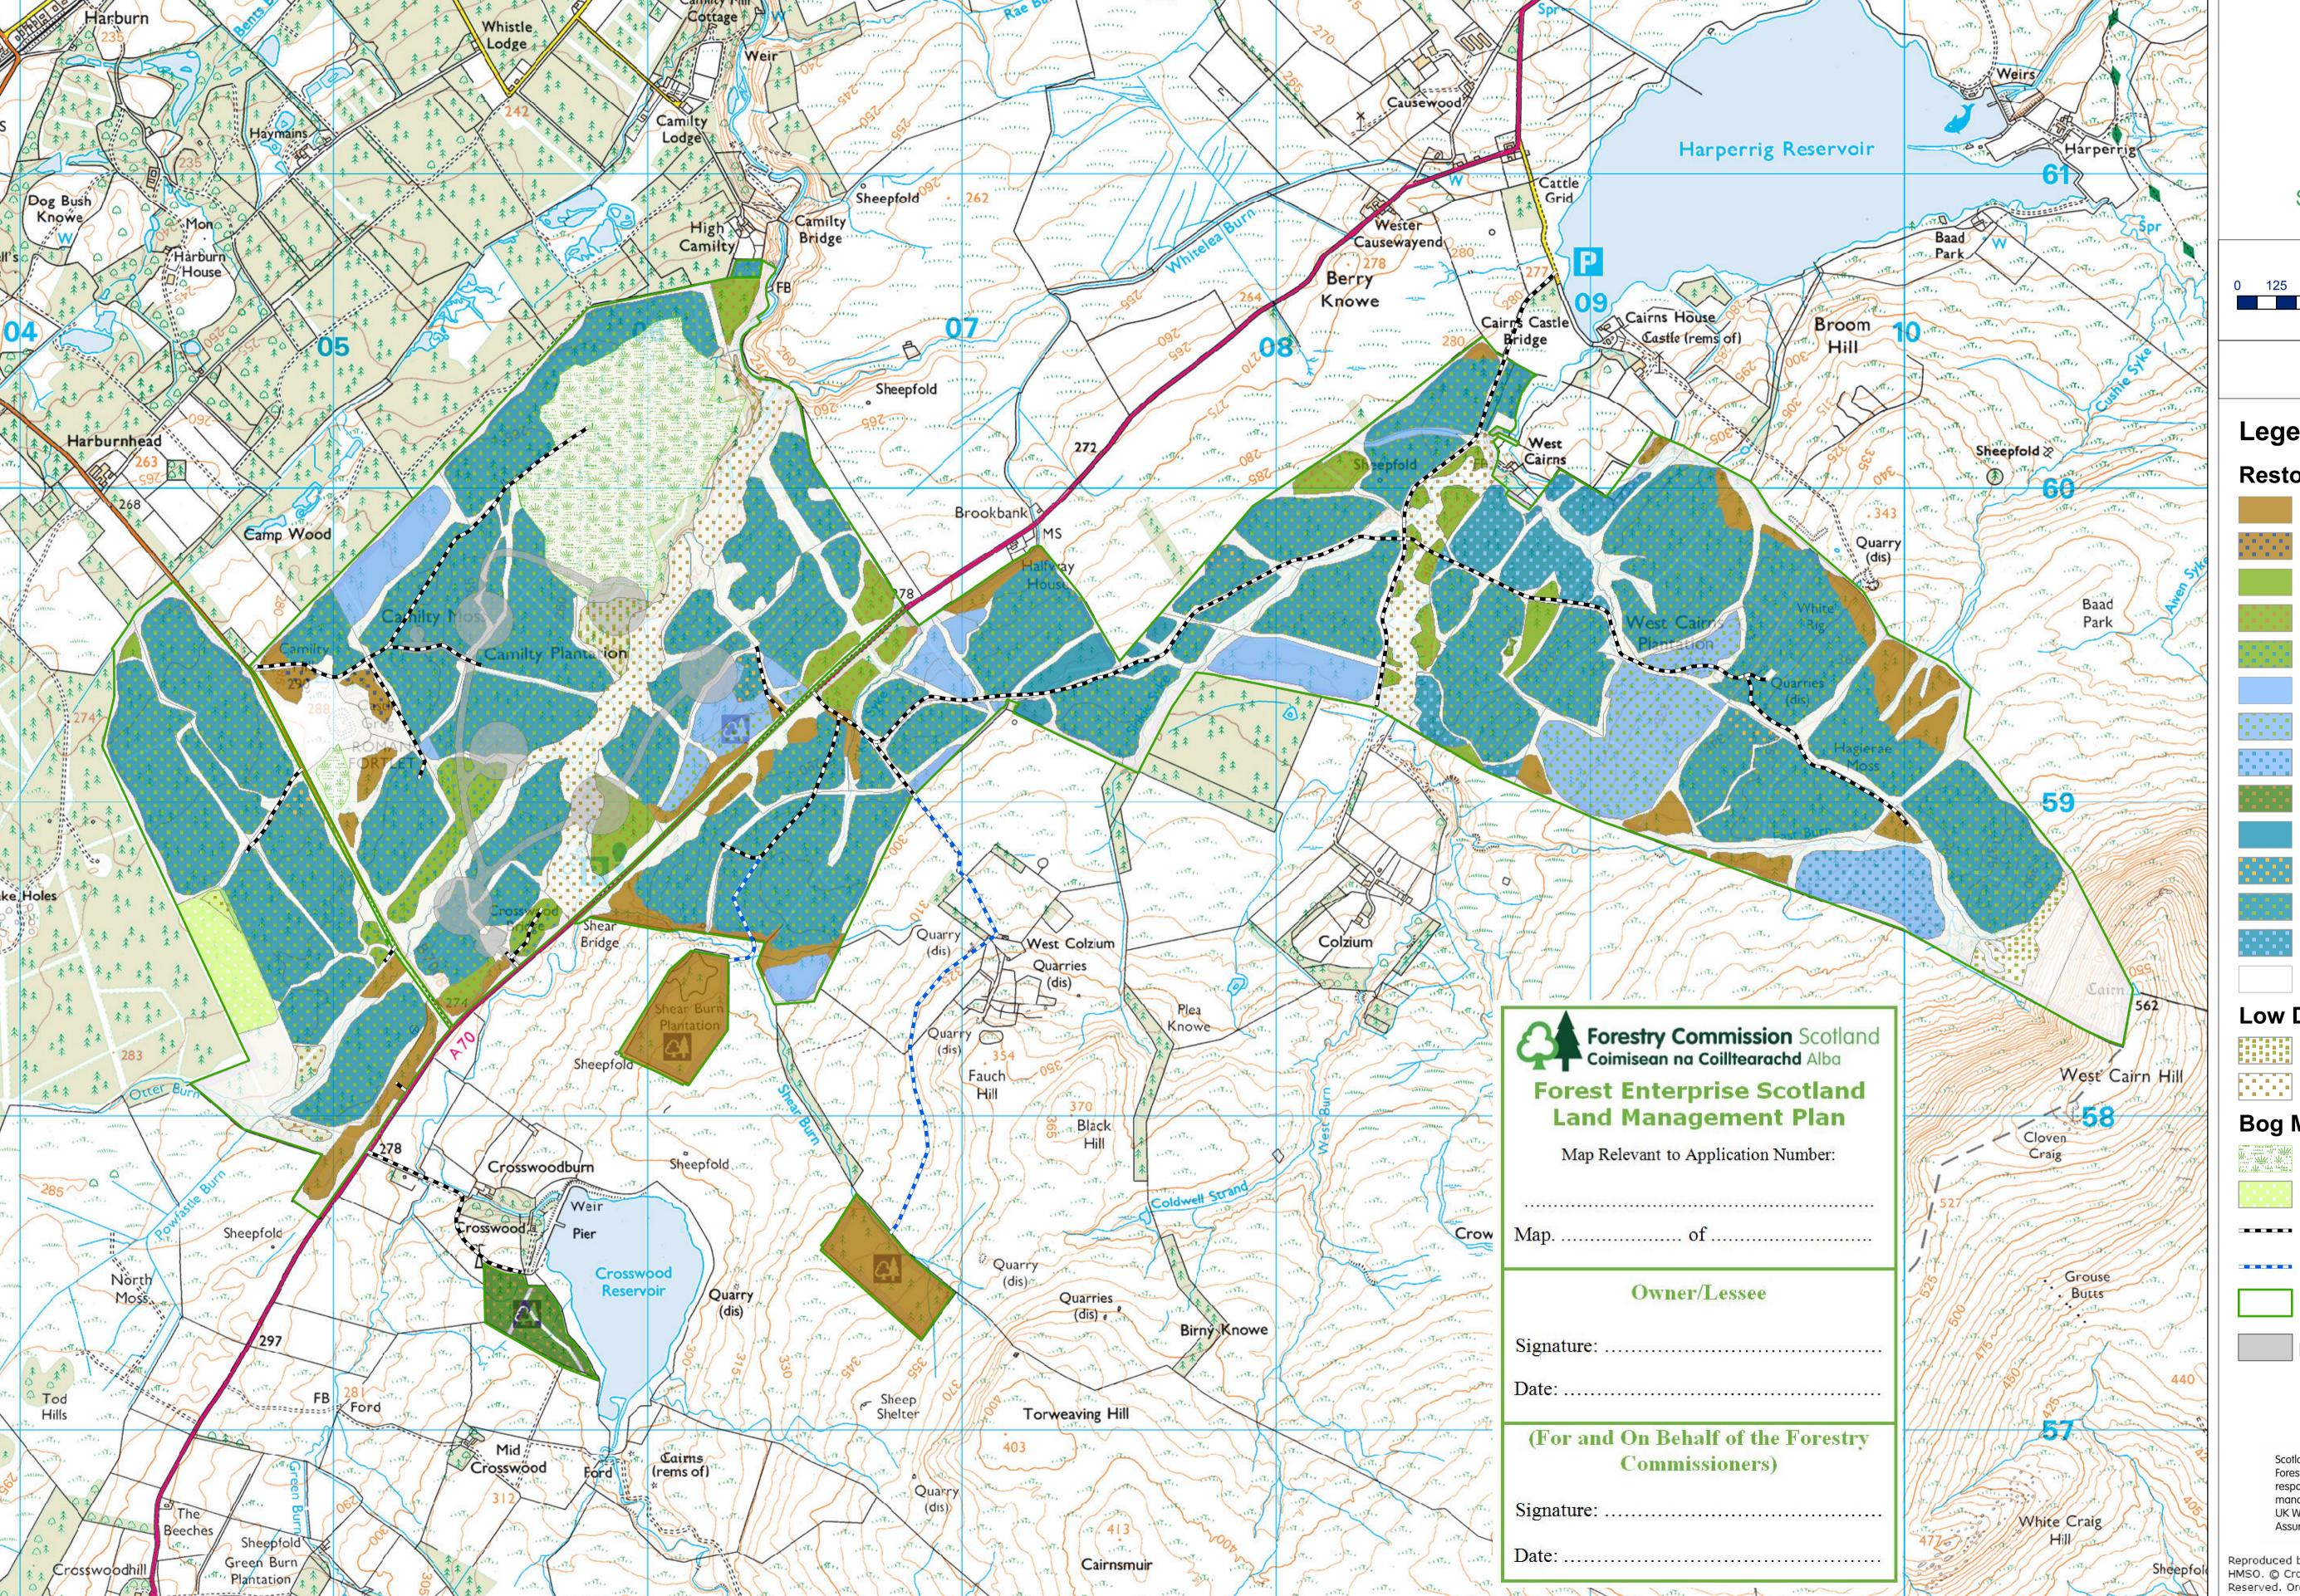

## **Central Region** Camilty 7. Furture Habitats & Management Scale: 10,000 @ A1 Feb 2019 Legend Restocking Broadleaf Broadleaf/Conifer Lodgepole Pine Lodgepole Pine/Broadleaf Lodgepole Pine/Sitka Spruce Norway Spruce Norway Spruce/Lodgepole Pine Norway Spruce/Sitka Spruce Scots Pine/Broadleaf Sitka Spruce Sitka Spruce/Larch Sitka Spruce/Lodgepole Pine Sitka Spruce/Norway Spruce Open Low Density (1100/600 s/HA) ALP/MB MB **Bog Management Bog Restoration** Transitional woodland Forest Roads Proposed\_Roads Block Boundary Proposed Wind Farm (23.3 ha) The Windfarm has been consented But has still to be constructed an amendment to the Land Management Plan will be submitted once constrcution

Scotland's National managed to the **UK Woodland** Assurance Standard.

Reproduced by permission of Ordnance Survey on behalf of HMSO. © Crown copyright and database right 2013. All rights Reserved. Ordnance Survey Licence Number[100021242]