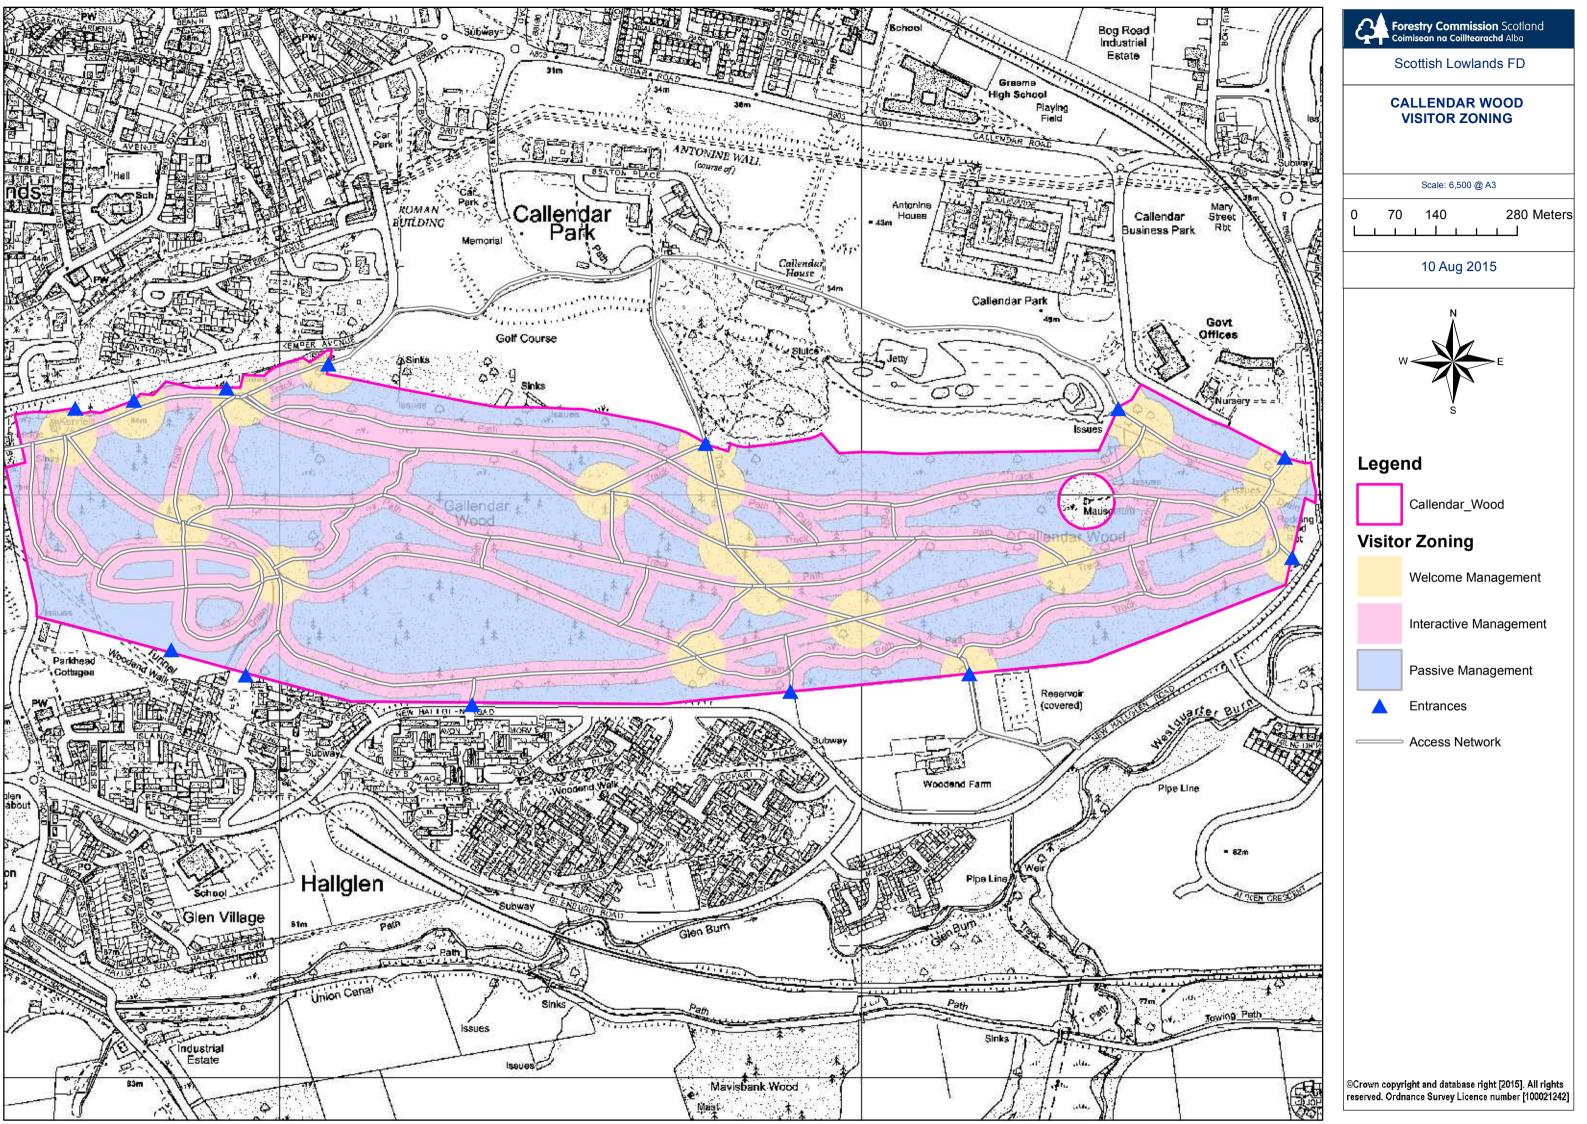

tish Lowlands FD CALLENDAR WOOD MANAGEMENT Scale: 6,500 @ A3 280 Meters 07 Aug 2015 Callendar\_Wood Low impact silviculture Area for FC Approval







Scottish Lowlands FD

### **CALLENDAR WOOD**

Thinnings 2015/16

Scale: 6,500 @ A3

0 62.5 125 250 Meters

04 Jun 2015



Pedestrian Track

#### **Thinning Prescription**

No operations

Select fell: Sycamore

Single tree selection - target SYC

\_ .

Respacing

Systematic thin (Rack and matrix)

Systematic thin (matrix)

Systematic thin (Matrix: target Spruce)

Selective thin (Crown thin)

Selective thin (Crown thin: target S\$)

Selective thin (Crown thin: target N\$)

Selective thin (Low thin: target NS)

Select fell: Conifers

©Crown copyright and database right [2015]. All rights reserved. Ordnance Survey Licence number [100021242]









Scottish Lowlands FD

# CALLENDAR WOOD GENERAL MANAGEMENT

Scale: 6,500 @ A3

0 70 140 280 Meters

08 Sep 2015





Callendar Wood

Pathside Mowing



Entrances



Henry's Hill Grassland

©Crown copyright and database right [2015]. All rights reserved. Ordnance Survey Licence number [100021242]





Scottish Lowlands FD

# CALLENDAR WOOD POTENTIAL PROJECTS

Scale: 6,500 @ A3

0 70 140 280 Meters

08 Sep 2015



## Legend



Callendar Wood



Non-FCS Woodland



Managed Vista Area

©Crown copyright and database right [2015]. All rights reserved. Ordnance Survey Licence number [100021242]