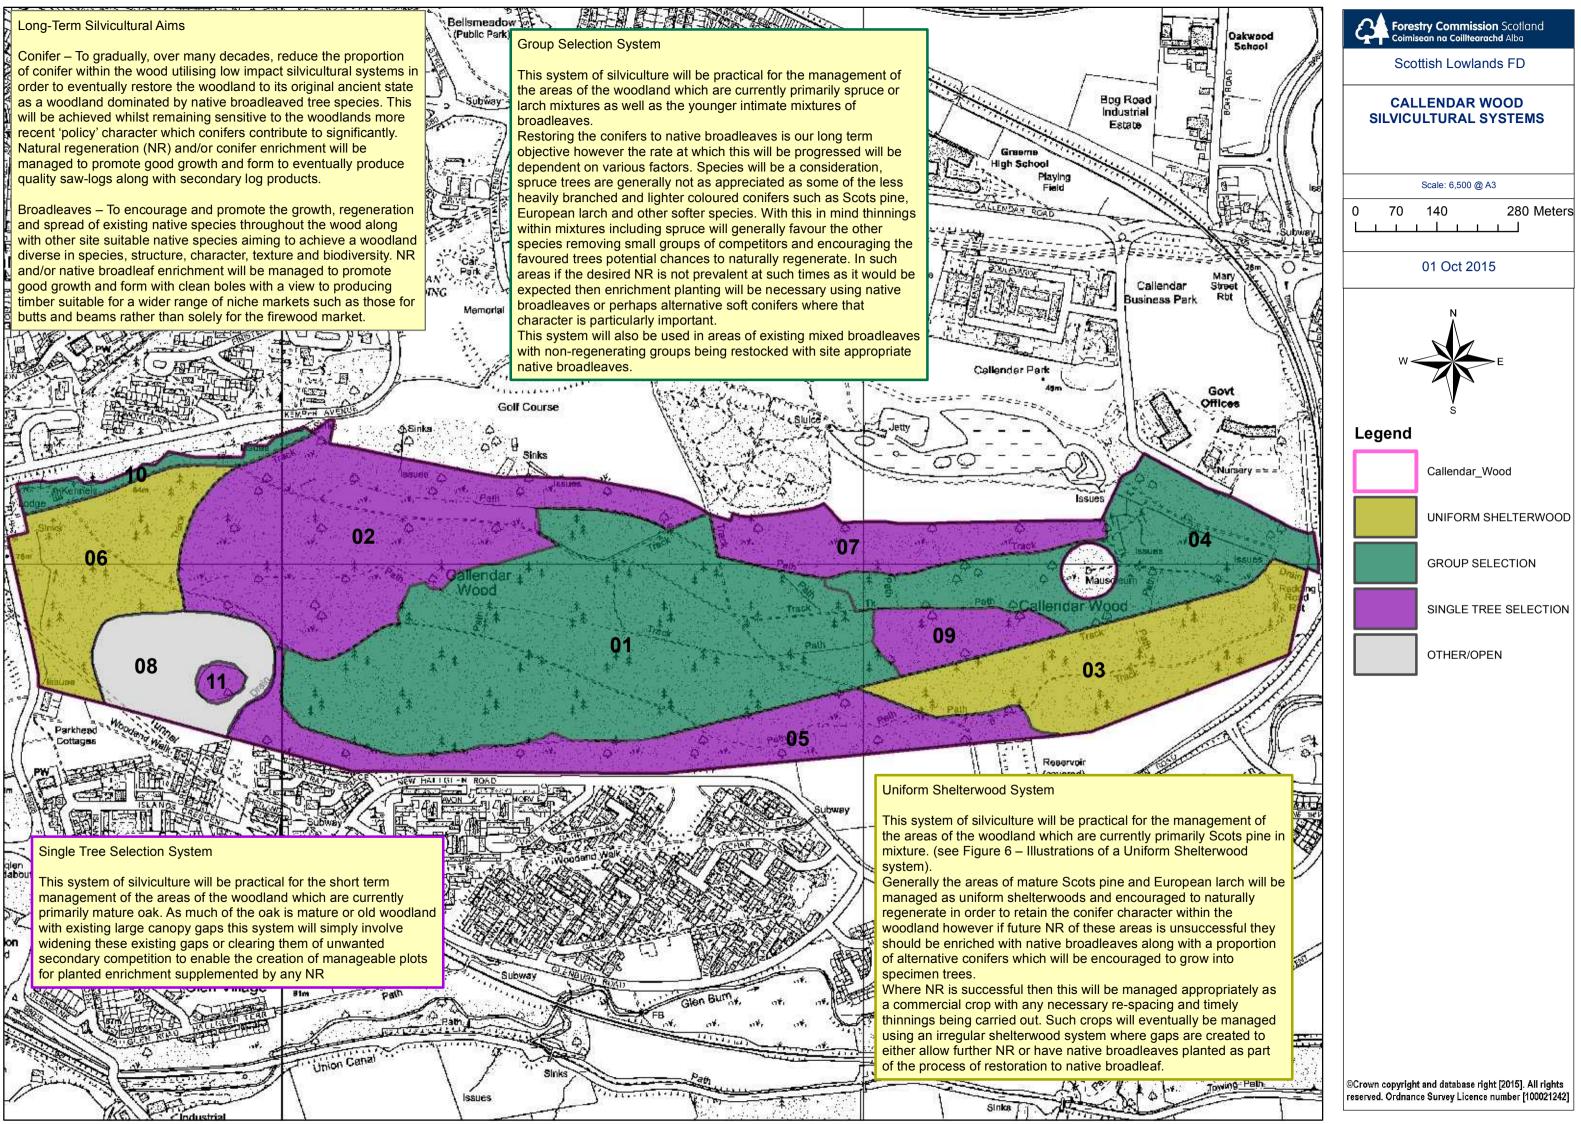

Forestry Commission Scotland Coimisean na Coilltearachd Alba Scottish Lowlands FD CALLENDAR WOOD MANAGEMENT Scale: 6,500 @ A3 280 Meters 07 Aug 2015 Callendar\_Wood Low impact silviculture Area for FC Approval







Scottish Lowlands FD

### **CALLENDAR WOOD**

Thinnings 2015/16

Scale: 6,500 @ A3

0 62.5 125 250 Meters

04 Jun 2015



Pedestrian Track

#### **Thinning Prescription**

No operations

Select fell: Sycamore

Single tree selection - target SYC

\_ .

Respacing

Systematic thin (Rack and matrix)

Systematic thin (matrix)

Systematic thin (Matrix: target Spruce)

Selective thin (Crown thin)

Selective thin (Crown thin: target S\$)

Selective thin (Crown thin: target N\$)

Selective thin (Low thin: target NS)

Select fell: Conifers

©Crown copyright and database right [2015]. All rights reserved. Ordnance Survey Licence number [100021242]









Scottish Lowlands FD

# CALLENDAR WOOD GENERAL MANAGEMENT

Scale: 6,500 @ A3

0 70 140 280 Meters

08 Sep 2015





Callendar Wood

Pathside