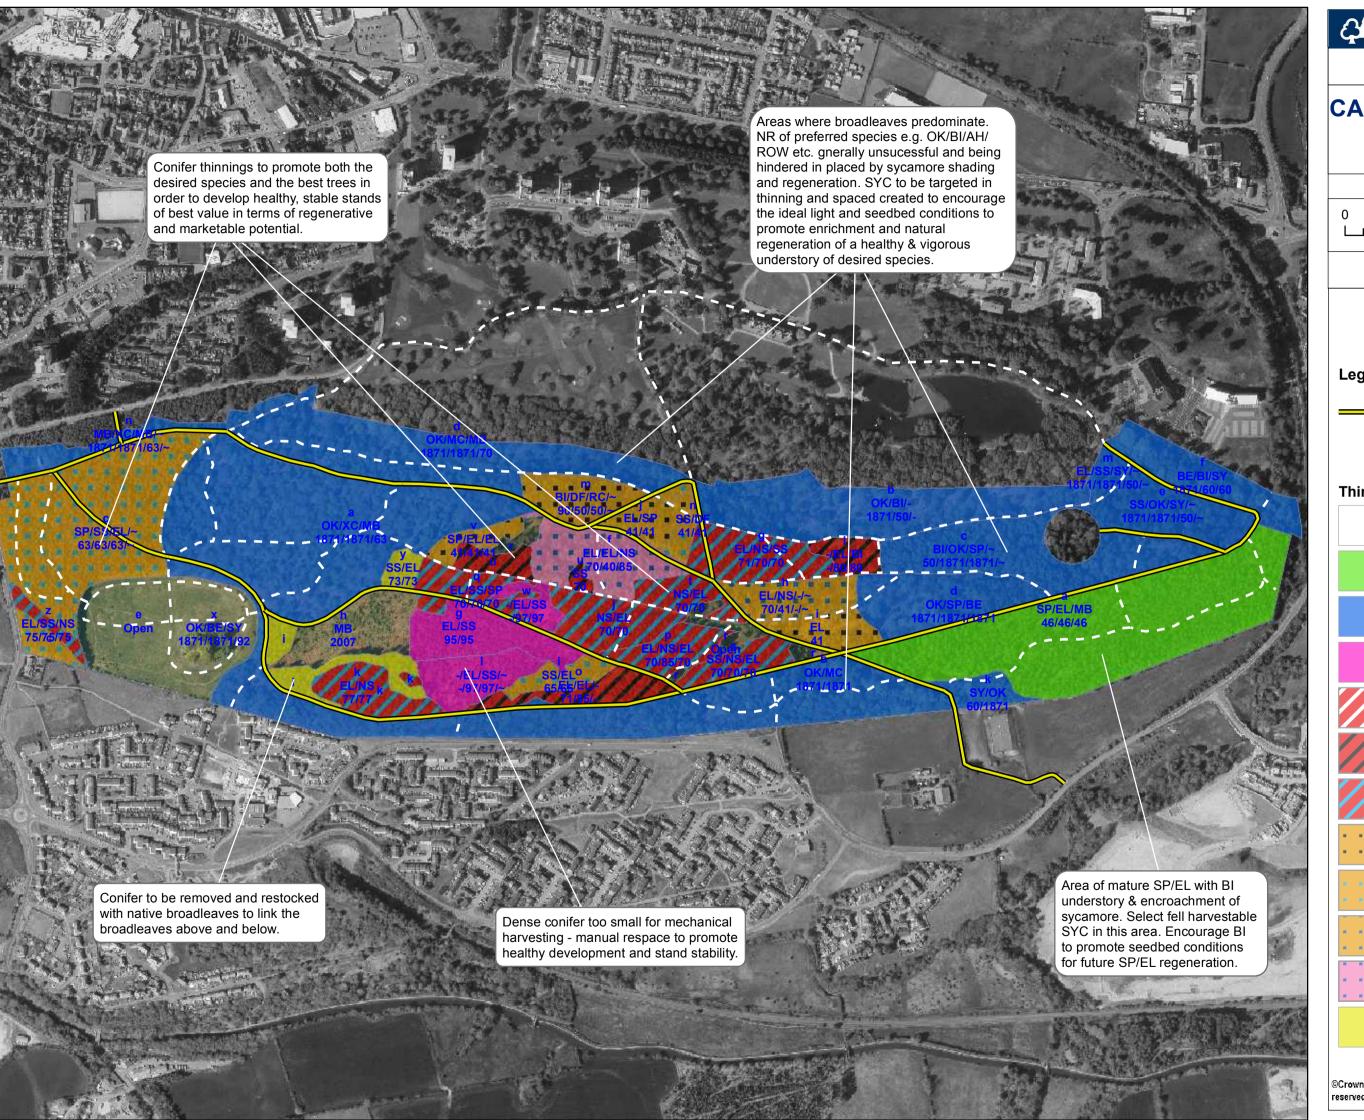

### **CALLENDAR WOOD**

Thinnings 2015/16

Scale: 6,500 @ A3

0 62.5 125 250 Meters

04 Jun 2015

Pedestrian Track

#### **Thinning Prescription**

No operations

Select fell: Sycamore

Single tree selection - target SYC

\_ .

Respacing

Systematic thin (Rack and matrix)

Systematic thin (matrix)

Systematic thin (Matrix: target Spruce)

Selective thin (Crown thin)

Selective thin (Crown thin: target S\$)

Selective thin (Crown thin: target N\$)

Selective thin (Low thin: target NS)

Select fell: Conifers

©Crown copyright and database right [2015]. All rights reserved. Ordnance Survey Licence number [100021242]

Scottish Lowlands FD