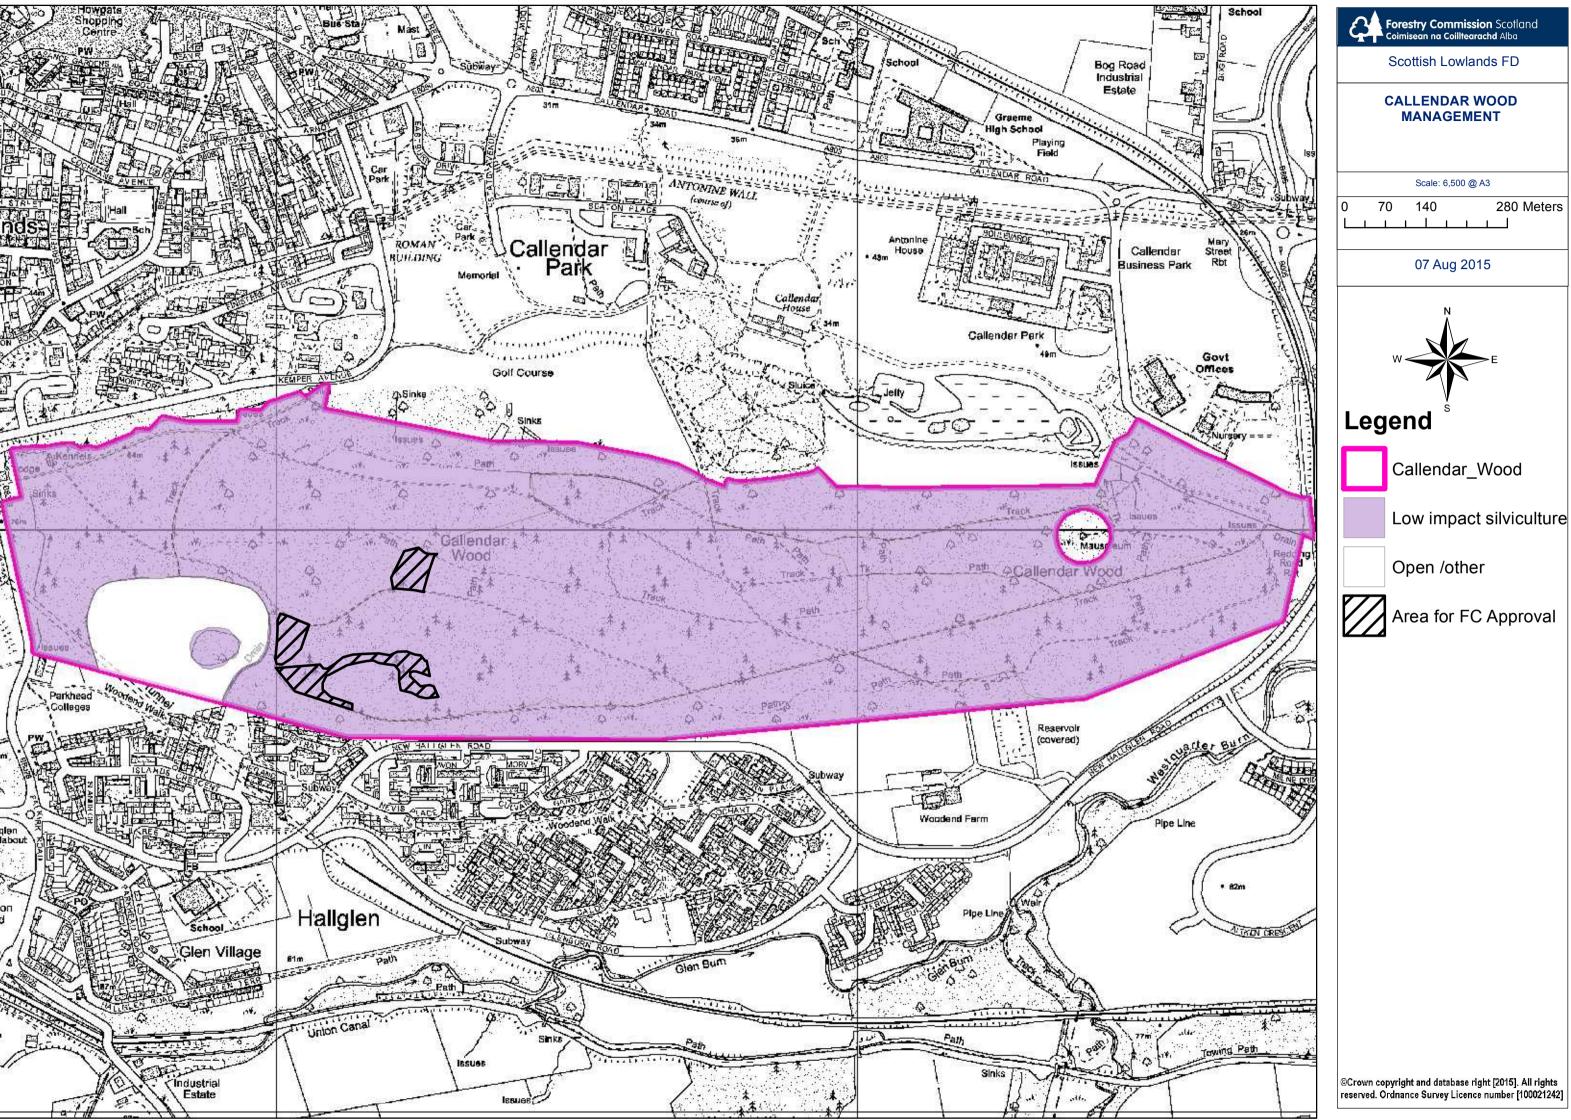

Forestry Commission Scotland Coimisean na Coilltearachd Alba Scottish Lowlands FD CALLENDAR WOOD MANAGEMENT Scale: 6,500 @ A3 280 Meters 07 Aug 2015 Callendar\_Wood Low impact silviculture Area for FC Approval