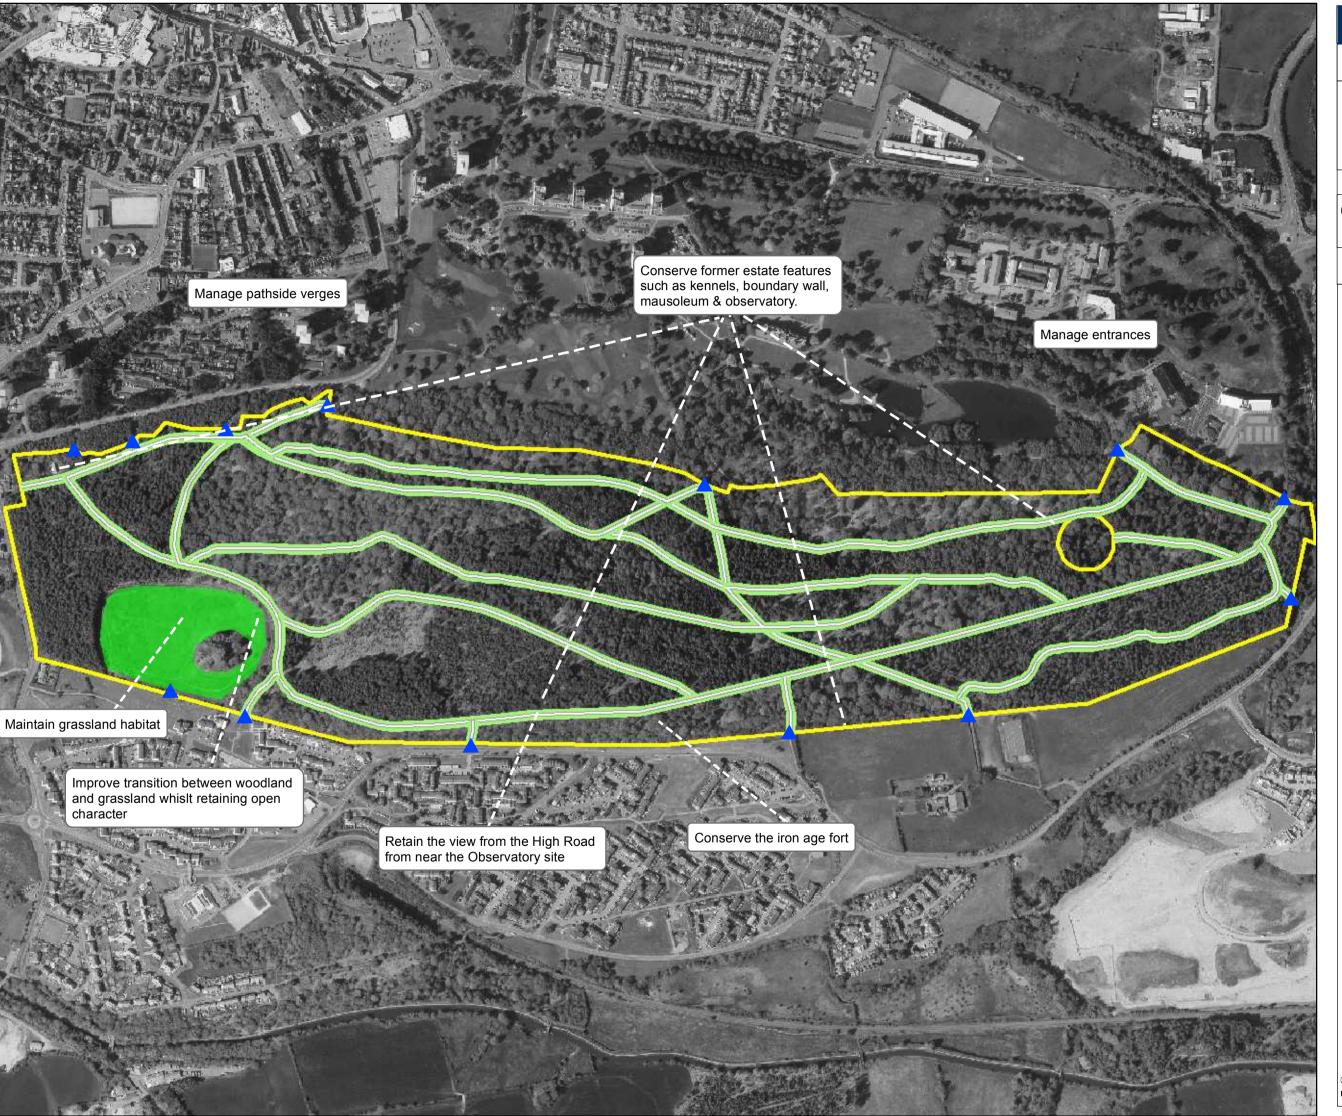

sh Lowlands FD CALLENDAR WOOD MANAGEMENT Scale: 6,500 @ A3 280 Meters 07 Aug 2015 Callendar\_Wood Low impact silviculture Area for FC Approval







Scottish Lowlands FD

### **CALLENDAR WOOD**

Thinnings 2015/16

Scale: 6,500 @ A3

0 62.5 125 250 Meters

04 Jun 2015



Pedestrian Track

#### **Thinning Prescription**

No operations

Select fell: Sycamore

Single tree selection - target SYC

\_ .

Respacing

Systematic thin (Rack and matrix)

Systematic thin (matrix)

Systematic thin (Matrix: target Spruce)

Selective thin (Crown thin)

Selective thin (Crown thin: target S\$)

Selective thin (Crown thin: target N\$)

Selective thin (Low thin: target NS)

Select fell: Conifers

©Crown copyright and database right [2015]. All rights reserved. Ordnance Survey Licence number [100021242]









Scottish Lowlands FD

# CALLENDAR WOOD GENERAL MANAGEMENT

Scale: 6,500 @ A3

0 70 140 280 Meters

08 Sep 2015





Callendar Wood

Pathside Mowing



Entrances



Henry's Hill Grassland

©Crown copyright and database right [2015]. All rights reserved. Ordnance Survey Licence number [100021242]





Scottish Lowlands FD

# CALLENDAR WOOD POTENTIAL PROJECTS

Scale: 6,500 @ A3

0 70 140 280 Meters

08 Sep 2015



## Legend



Callendar Wood



Non-FCS Woodland



Managed Vista Area

©Crown copyright and database right [2015]. All rights reserved. Ordnance Survey Licence number [100021242]