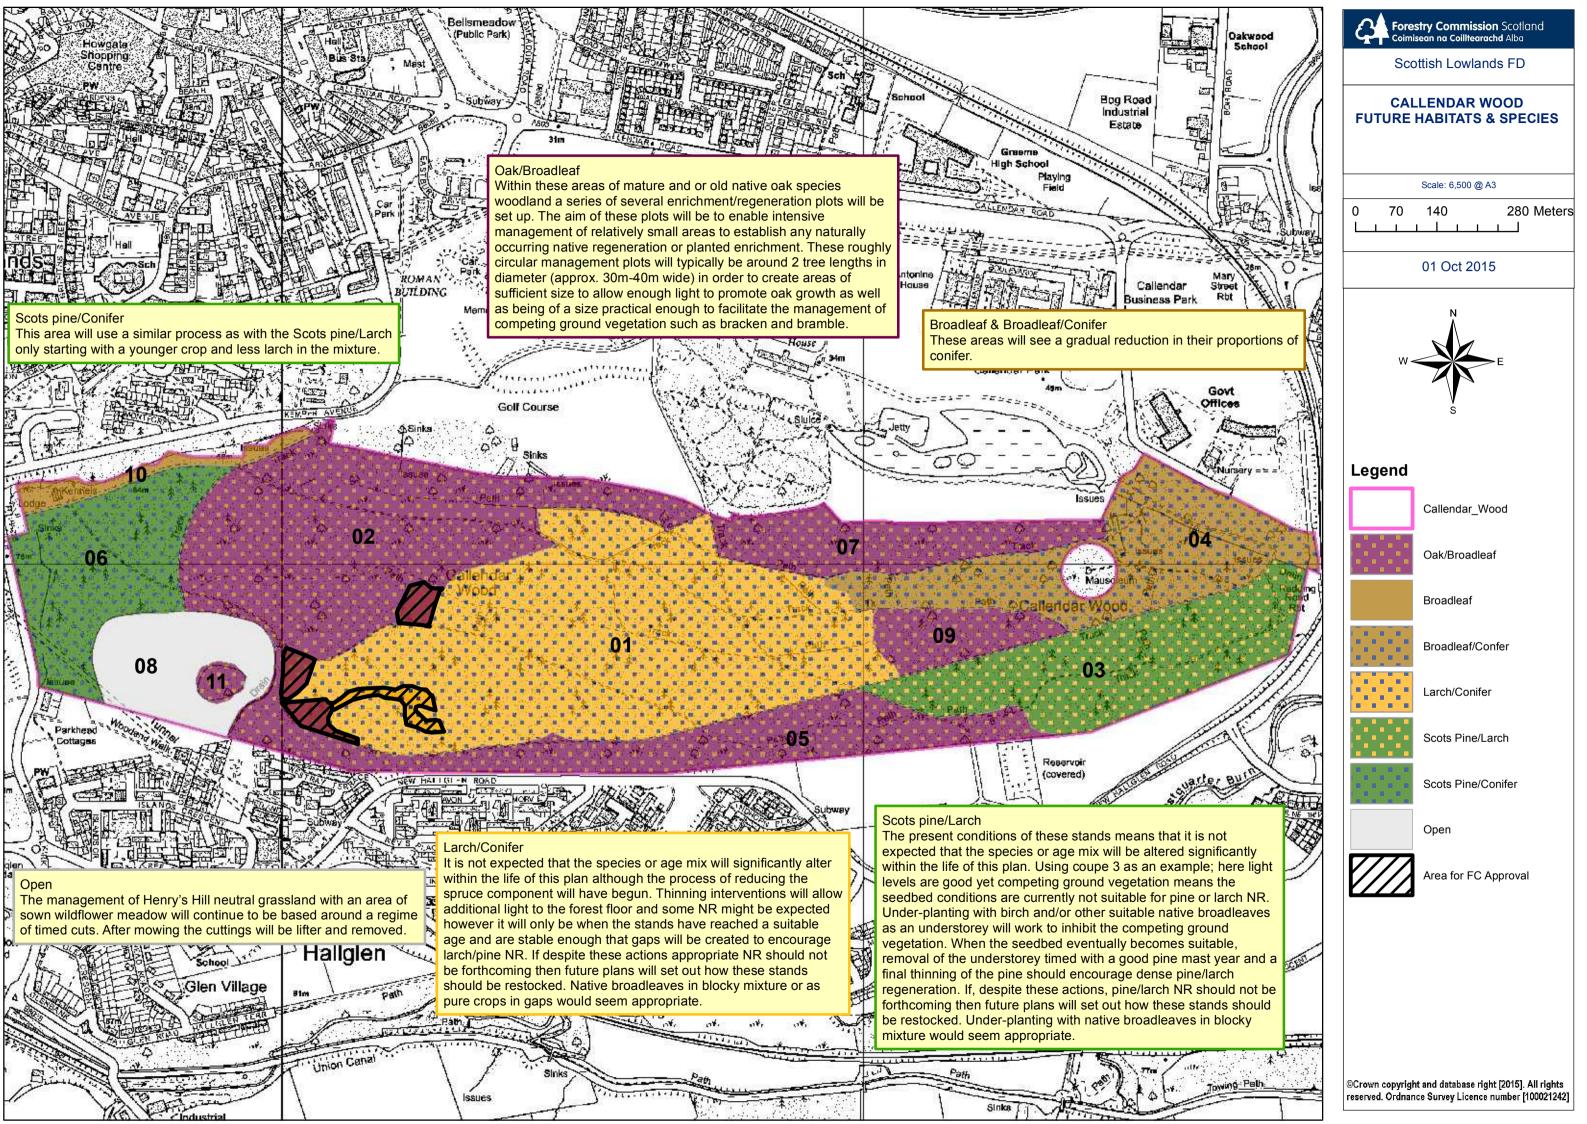

ottish Lowlands FD CALLENDAR WOOD MANAGEMENT Scale: 6,500 @ A3 280 Meters 07 Aug 2015 Callendar\_Wood Low impact silviculture Area for FC Approval







Scottish Lowlands FD

### **CALLENDAR WOOD**

Thinnings 2015/16

Scale: 6,500 @ A3

0 62.5 125 250 Meters

04 Jun 2015



Pedestrian Track

#### **Thinning Prescription**

No operations

Select fell: Sycamore

Single tree selection - target SYC

\_ .

Respacing

Systematic thin (Rack and matrix)

Systematic thin (matrix)

Systematic thin (Matrix: target Spruce)

Selective thin (Crown thin)

Selective thin (Crown thin: target S\$)

Selective thin (Crown thin: target N\$)

Selective thin (Low thin: target NS)

Select fell: Conifers

©Crown copyright and database right [2015]. All rights reserved. Ordnance Survey Licence number [100021242]









Scottish Lowlands FD

# CALLENDAR WOOD GENERAL MANAGEMENT

Scale: 6,500 @ A3

0 70 140 280 Meters

08 Sep 2015





Callendar Wood

Pathside Mowing



Entrances



Henry's Hill Grassland

©Crown copyright and database right [2015]. All rights reserved. Ordnance Survey Licence number [100021242]





Scottish Lowlands FD

# CALLENDAR WOOD POTENTIAL PROJECTS

Scale: 6,500 @ A3

0 70 140 280 Meters

08 Sep 2015



## Legend



Callendar Wood



Non-FCS Woodland



Managed Vista Area

©Crown copyright and database right [2015]. All rights reserved. Ordnance Survey Licence number [100021242]