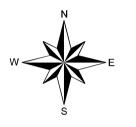

# CALLENDAR WOOD POTENTIAL PROJECTS

Scale: 6,500 @ A3

0 70 140 280 Meters

08 Sep 2015

## Legend

Callendar Wood

Non-FCS Woodland

Managed Vista Area

©Crown copyright and database right [2015]. All rights reserved. Ordnance Survey Licence number [100021242]