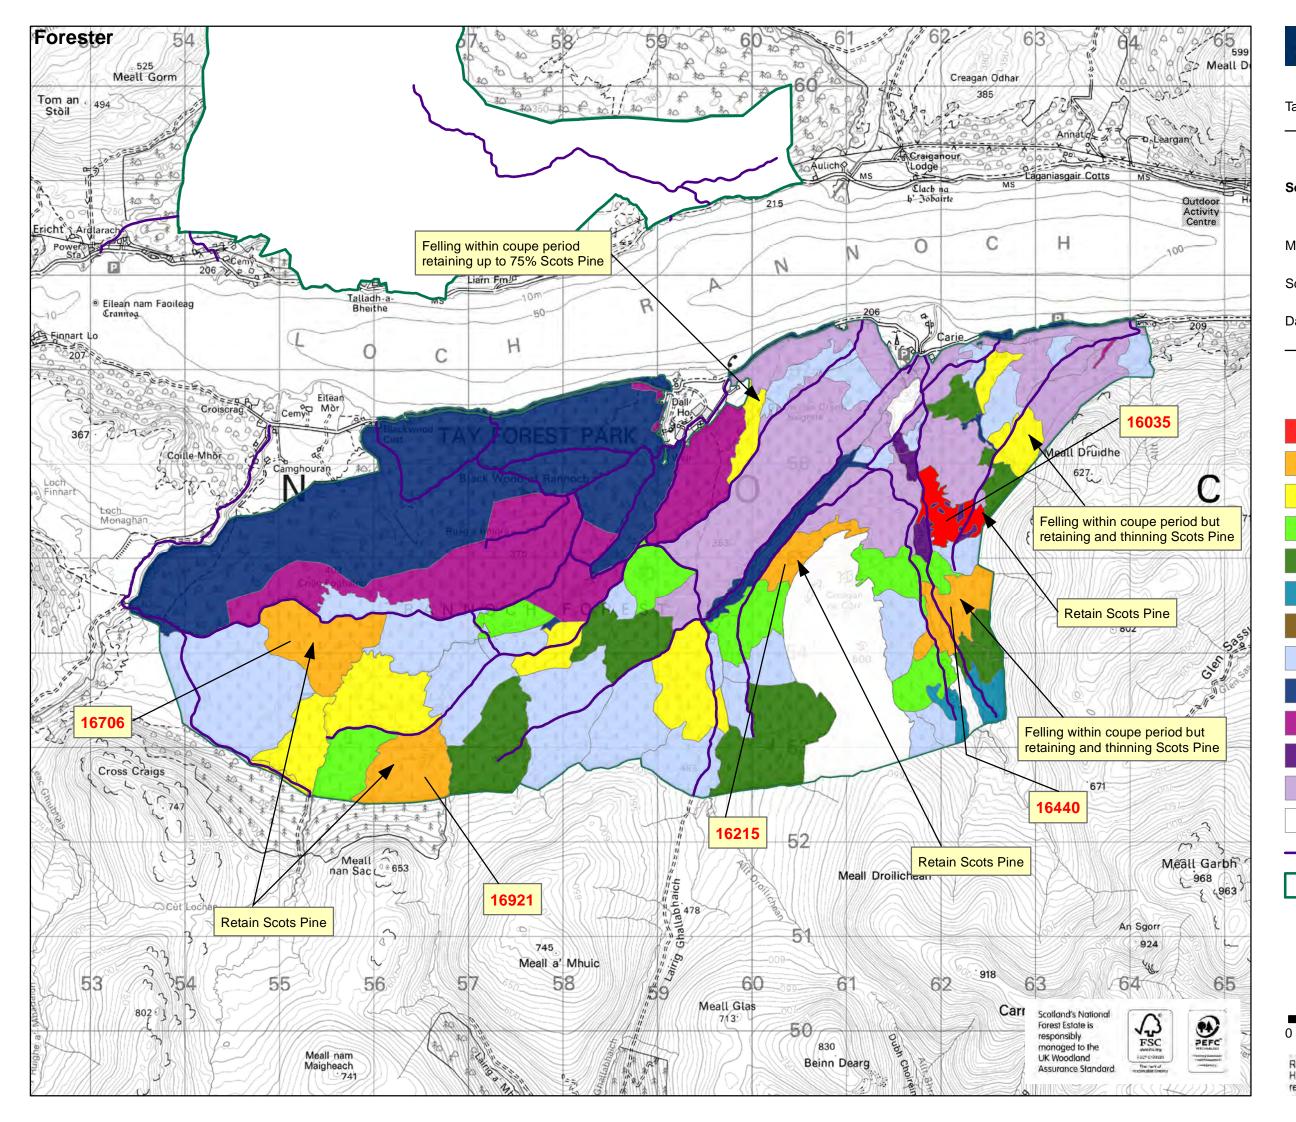

## Tay Forest District

## South Rannoch Forest Design Plan

| Map 5: | Management Map |
|--------|----------------|
| Scale: | 1:40,000       |
| Date:  | January 2015   |

| Phase 1 felling (2015 - 2019) |
|-------------------------------|
| Phase 2 felling (2020 - 2024) |
| Phase 3 felling (2025 - 2029) |
| Phase 4 felling (2030 - 2034) |
| Phase 5 felling (2035 - 2039) |
| Phase 6 felling (2040 - 2044) |
| Phase 7 felling (2045 - 2049) |
| After 2050                    |
| Natural reserve               |
| Minimum intervention          |
| Long term retention           |
| Low impact silviculture       |
| Open/other land               |
| Road Segments                 |
| Blocks                        |
|                               |