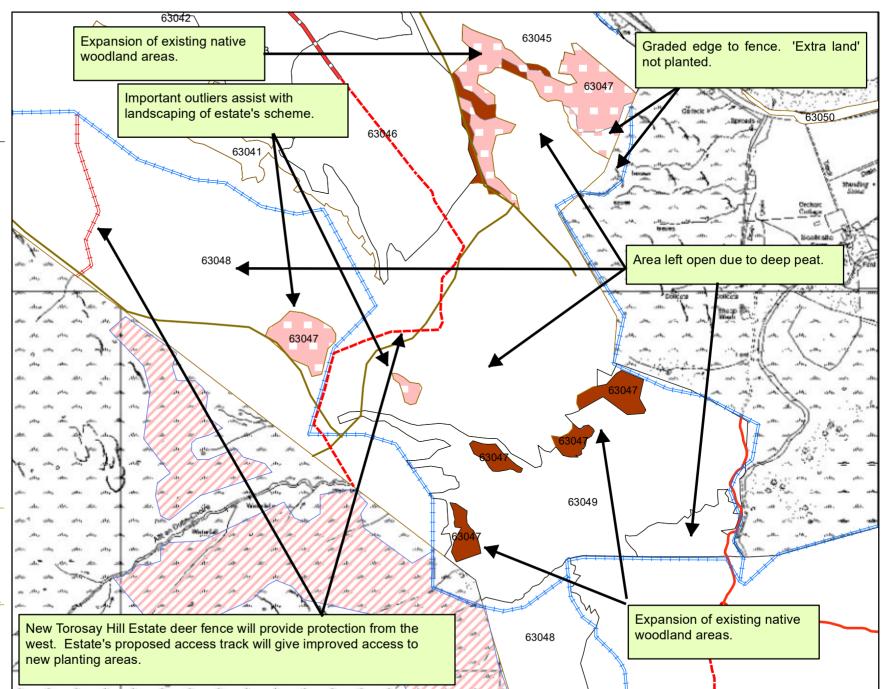

# Map\_5.12 New planting Concept map - Scallastle

Author: R.Wilson

Scale @ A4: 1:10,000

Date: 04/11/2020

#### Legend

Proposed access

tracks

Existing ranger access

rangor\_acc

Fences (Scot.)

Proposed roads
Garmony

Birch planting -Torosay Hill Estate

Torosay\_deer\_fence

Management\_co...

## Coupes

Open Coupes

Coupes

#### New planting

### **Species**

BI/OPEN

MB

OPEN & OTHER

OPEN/BI

0 0.047**6**.095

0.19 0.285

\big| \big|