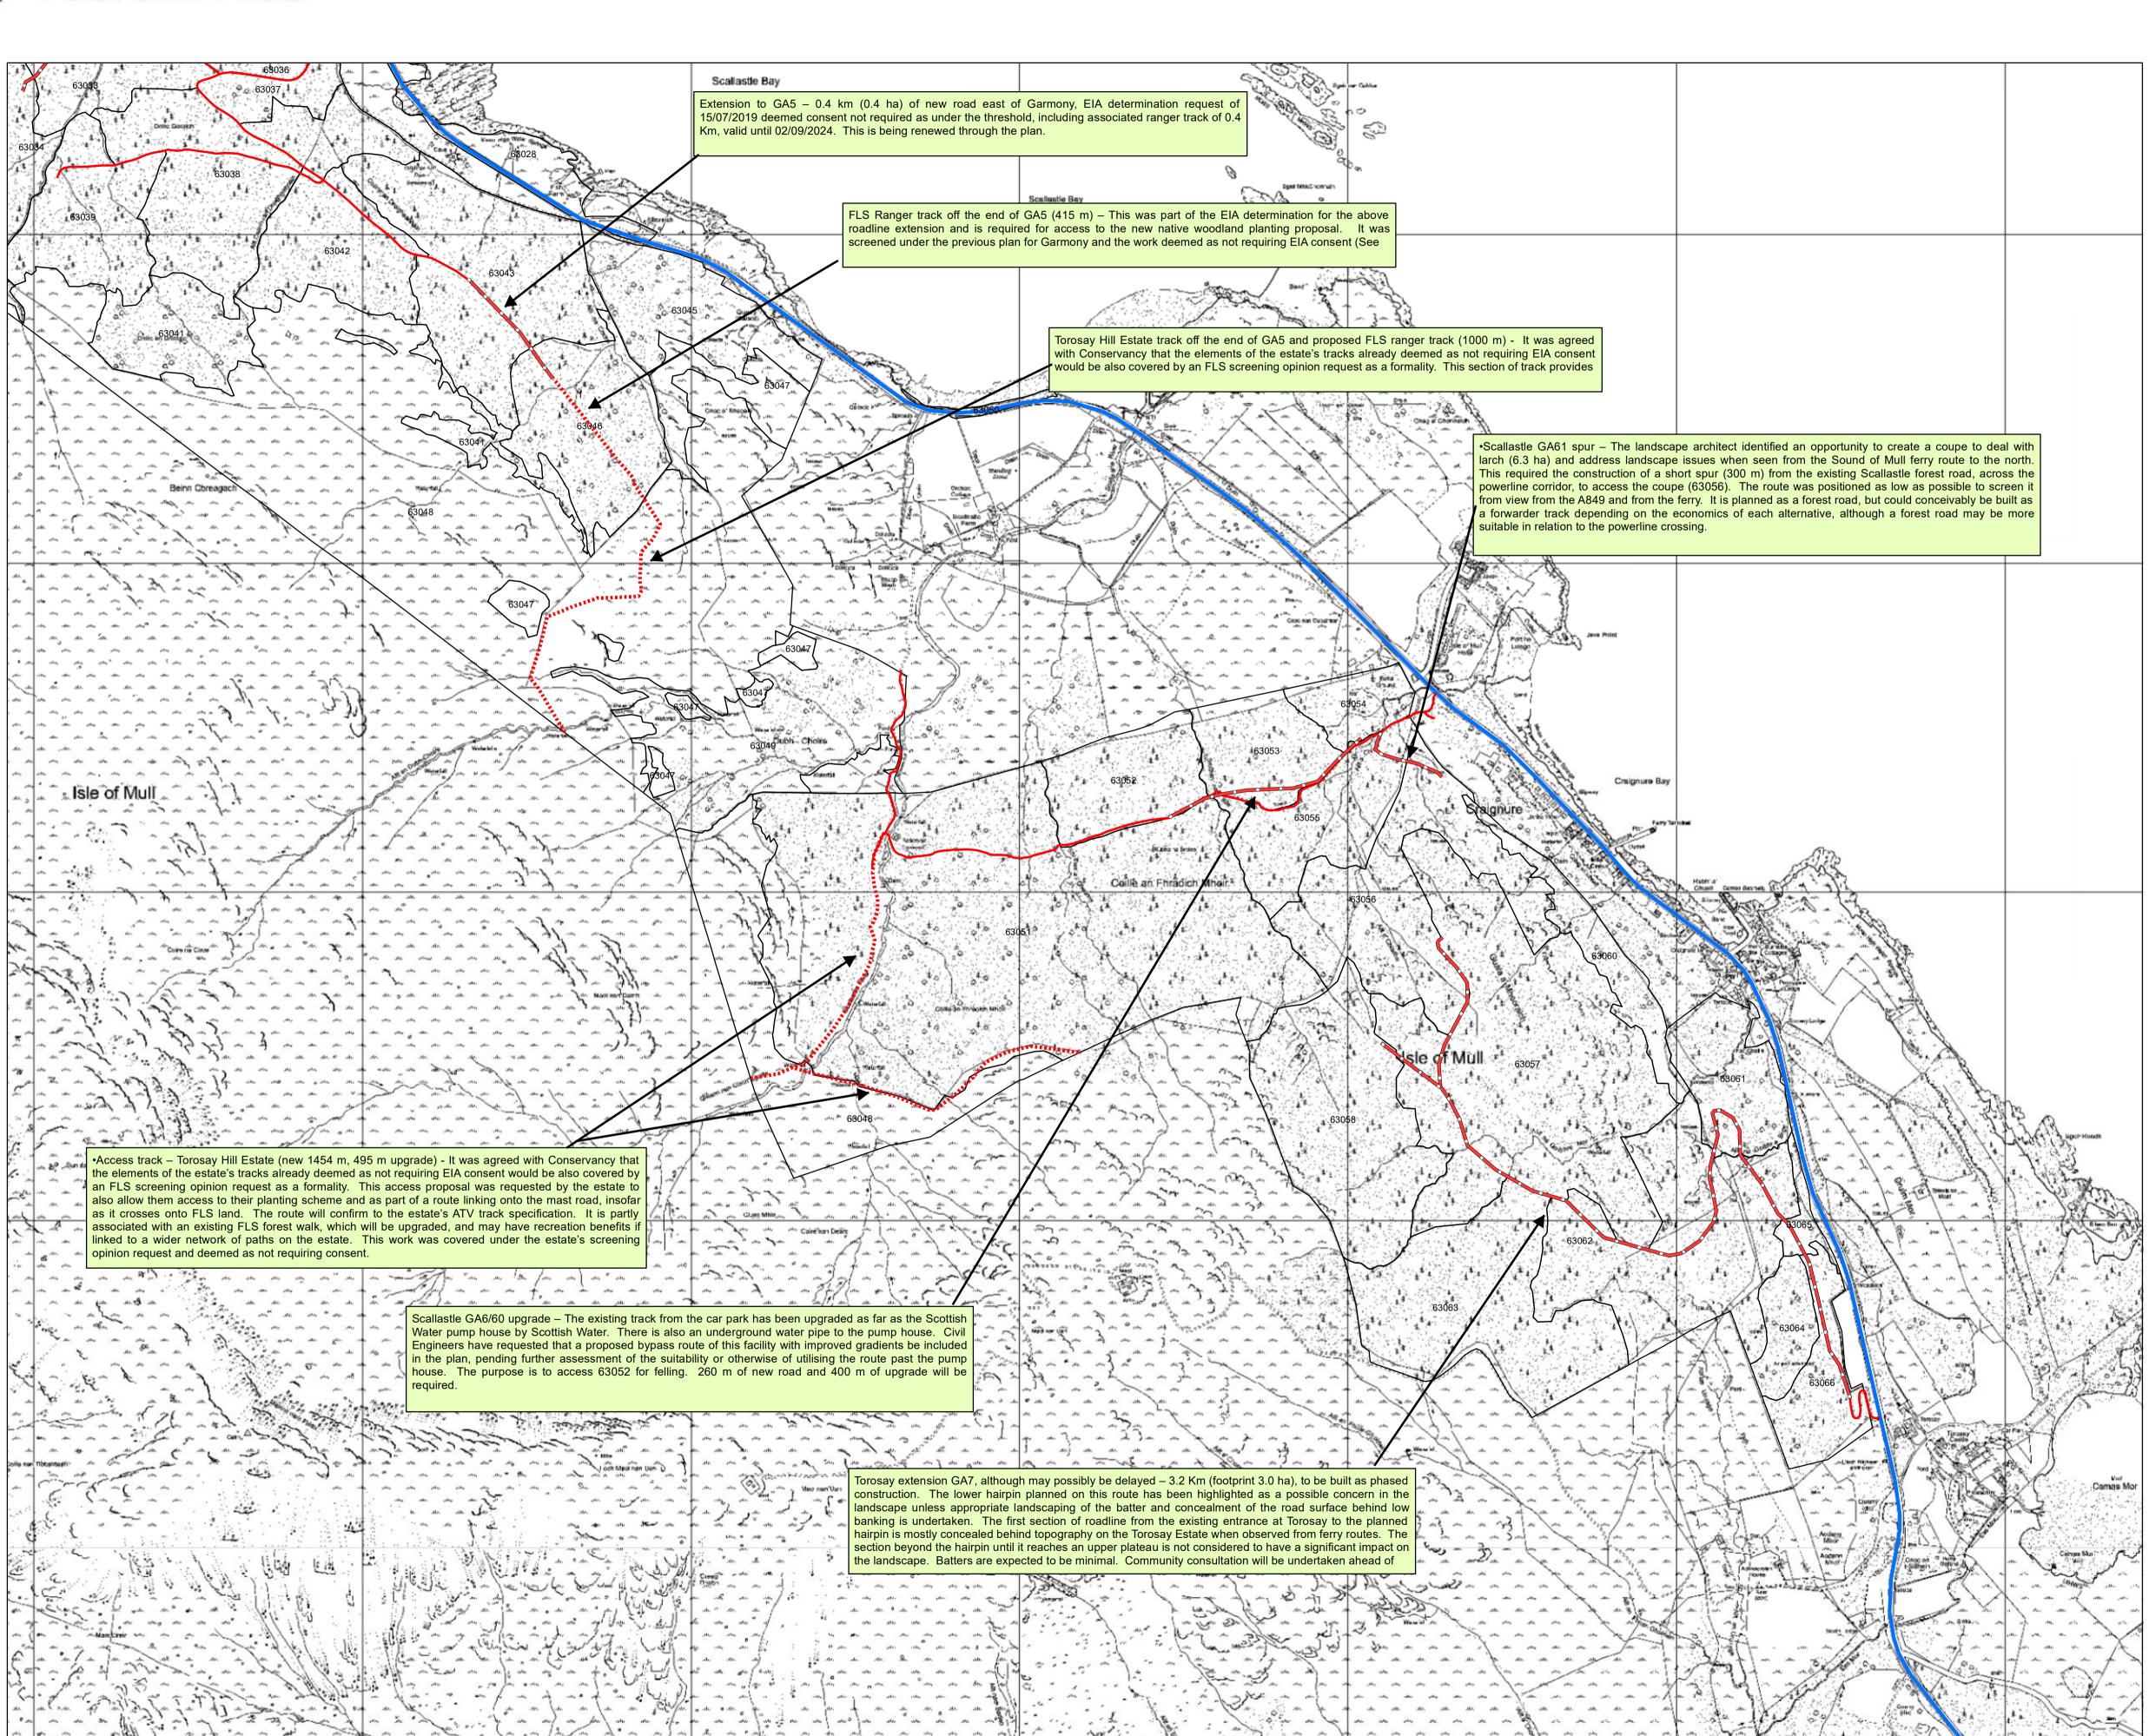

## Map 5.8 Roads, tracks and quarry Approval Map - Garmony (south)

Author: R.Wilson

Scale @ A1: 1:10,000

Date: 04/11/2020

## Legend

..... Access tracks

Proposed roads Garmony

Forest\_roads\_Garmony

## Management\_coupes

Management\_coupes

Reproduced by permission of Ordnance Survey on behalf of HMSO. © Crown copyright and database right [2020]. All rights reserved. Ordnance Survey Licence number [100021242].