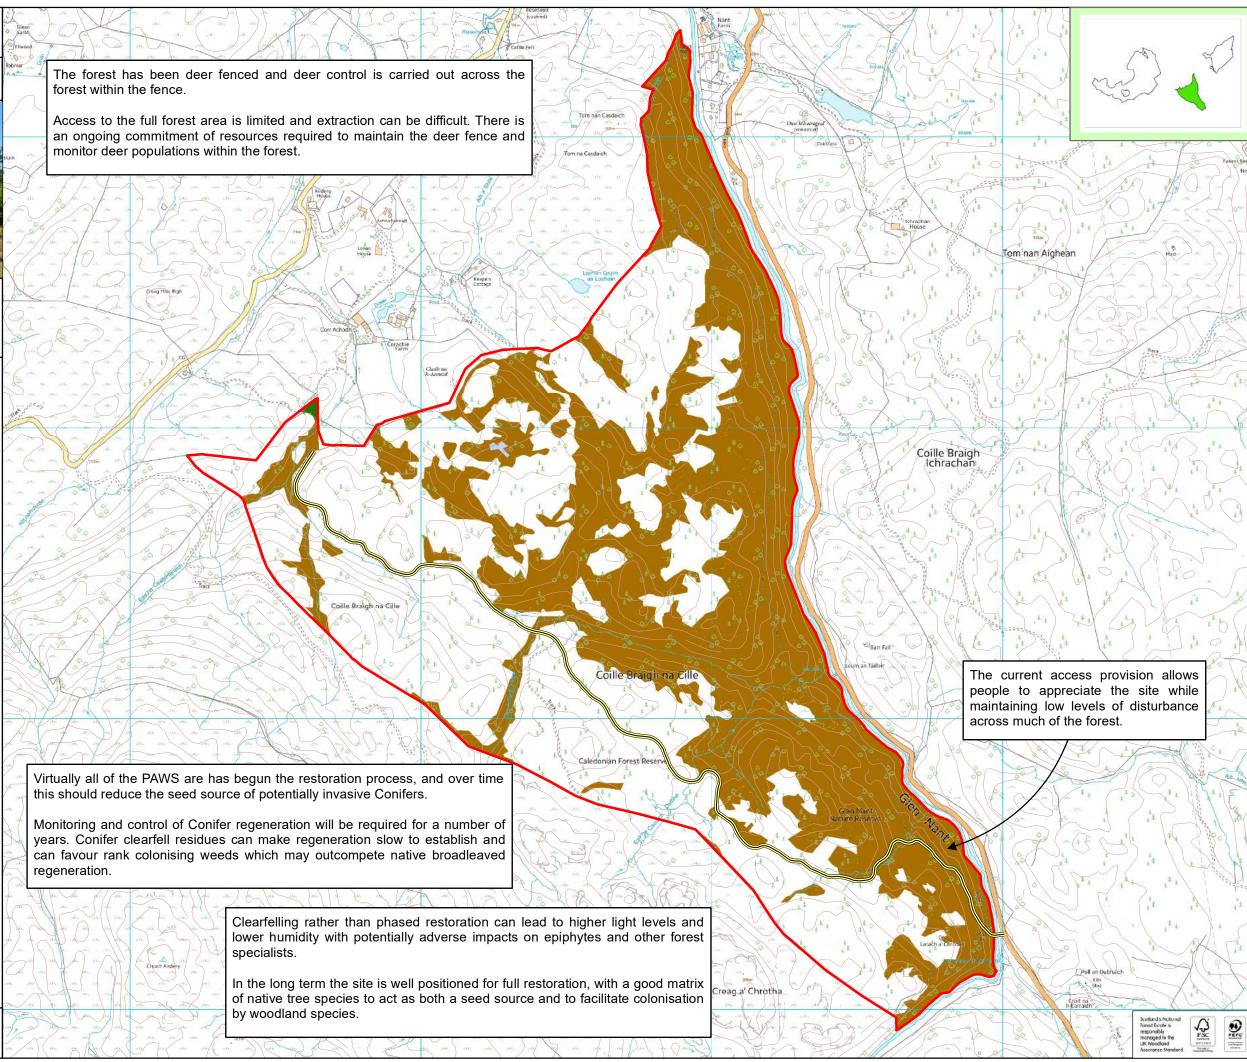

Coilltearachd agus

West Region

M15: Opportunities & Constraints Glen Nant

## Legend

Existing Forest Roads

Taynuilt Plan Area

## **Primary Current Species**

NBL: Native Broadleaves

DF: Douglas Fir

L: Larch

GF: Grand Fir

LC: Lawson Cypress

LP: Lodgepole Pine

MC: Mixed Conifer

MOP: Mountain Pine

NF:Noble Fir

NS: Norway Spruce

RC: Western Red Cedar

SP: Scots Pine

SS: Sitka Spruce

WH: Western Hemlock

Scale: 1:13,000 @ A3

17/09/2019

Reproduced by permission of Ordnance Survey on behalf of HMSO. © crown copyright & database right (2019). All rights reserved. Ordnance Survey Licence No: 100021242