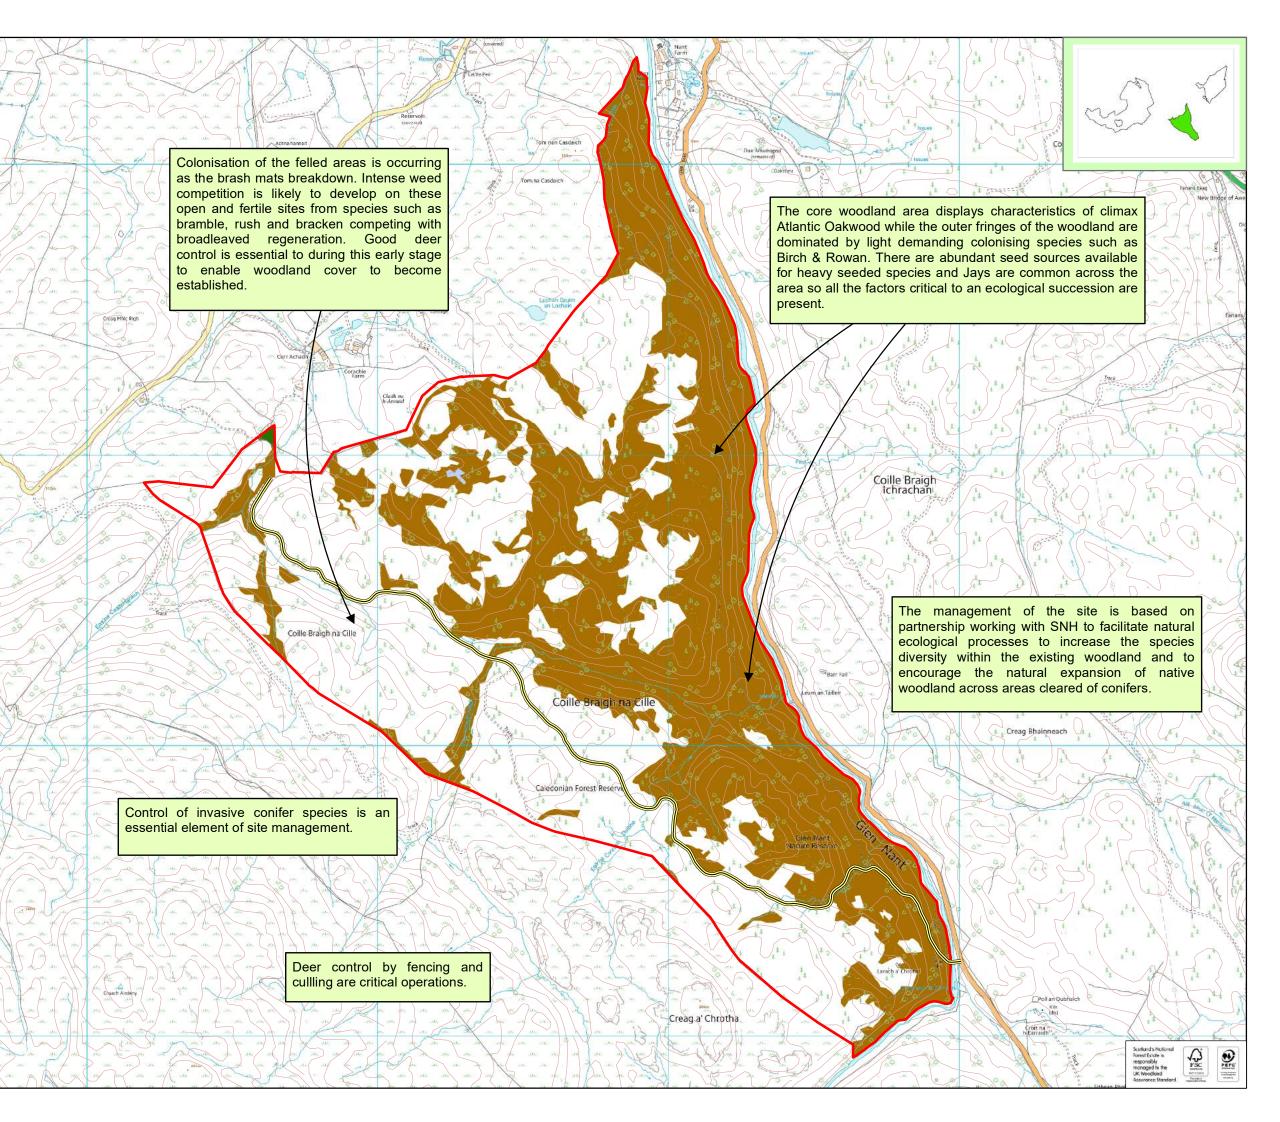

Coilltearachd agus Fearann Alba

West Region



M16: Design Concept Glen Nant

## Legend

Taynuilt Planned Roads

Taynuilt Roads

Taynuilt Plan Area

## **Current Main Species**

Mixed Broadleaves

Douglas Fir

Larch

**Grand Fir** 

Lawson Cypress

Lodegpole Pine

Mixed Conifer

Mountain Pine

Noble Fir

Norway Spruce

Western Red Cedar

Scots Pine

Sitka Spruce

Western Hemlock

Note: red text boxes relate to felling design concepts and green text boxes to restocking design concepts.



Scale: 1:13,000 @ A3

17/09/2019

Reproduced by permission of Ordnance Survey on behalf of HMSO. © crown copyright & database right (2019). All rights reserved. Ordnance Survey Licence No: 100021242